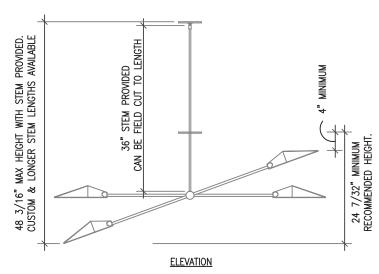

#### Size

36" standard stem can be field adjusted. Custom & longer stem lengths available.

Canopy - 5" diameter.

Weight - 10 pounds, 15 pounds in brass.