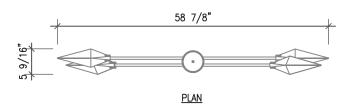

#### Size

36" standard stem can be field adjusted. Custom & longer stem lengths available.

Canopy - 5" diameter.

Weight - 10 pounds, 15 pounds in brass.