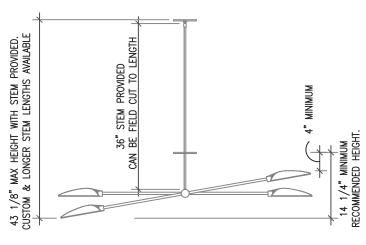

#### Size

36" standard stem can be field adjusted. Custom & longer stem lengths available.

Canopy - 5" diameter.

Weight - 10 pounds, 15 pounds in brass.