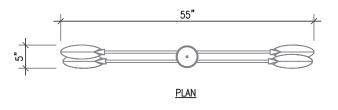

#### Size

36" standard stem can be field adjusted. Custom & longer stem lengths available.

Canopy - 5" diameter.

Weight - 10 pounds, 15 pounds in brass.