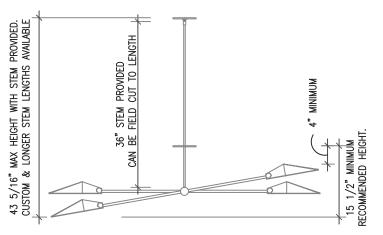

# <u>Size</u>

36" standard stem can be field adjusted. Custom & longer stem lengths available.

Canopy - 5" diameter.

Weight - 10 pounds, 15 pounds in brass.