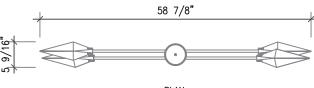

# <u>Size</u>

36" standard stem can be field adjusted. Custom & longer stem lengths available.

Canopy - 5" diameter.

Weight - 10 pounds, 15 pounds in brass.