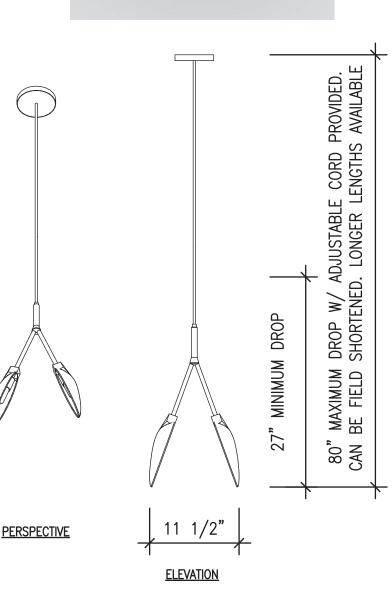

#### Size:

80" standard drop. 27" minimum drop with adjustable cord provided. Longer drops available.

Canopy; 5" diameter.

Weight; 5 pounds

Availability; 6 to 8 weeks.