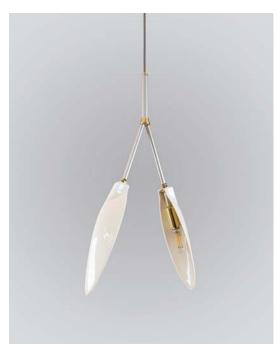

## modern verve®

2909 16th Ave. S., Seattle, WA. 98144 (206) 265-2844 sales@modernverve.com www.modernverve.com

Inspired by the seed pods of the Lantern tree, this beautiful pendant fixture is made of handmade porcelain shades which blossom from a metal armature.

Made of machined solid brass and nickel alloy with adjustable cloth cord. Re-lampable LED technology. Designed and made in Seattle.

Stock Number; AP-2-S

Designer; Shea Bajaj

#### Materials;

Machined brass and nickel alloy with hand made porcelain shades with silver cloth cord.