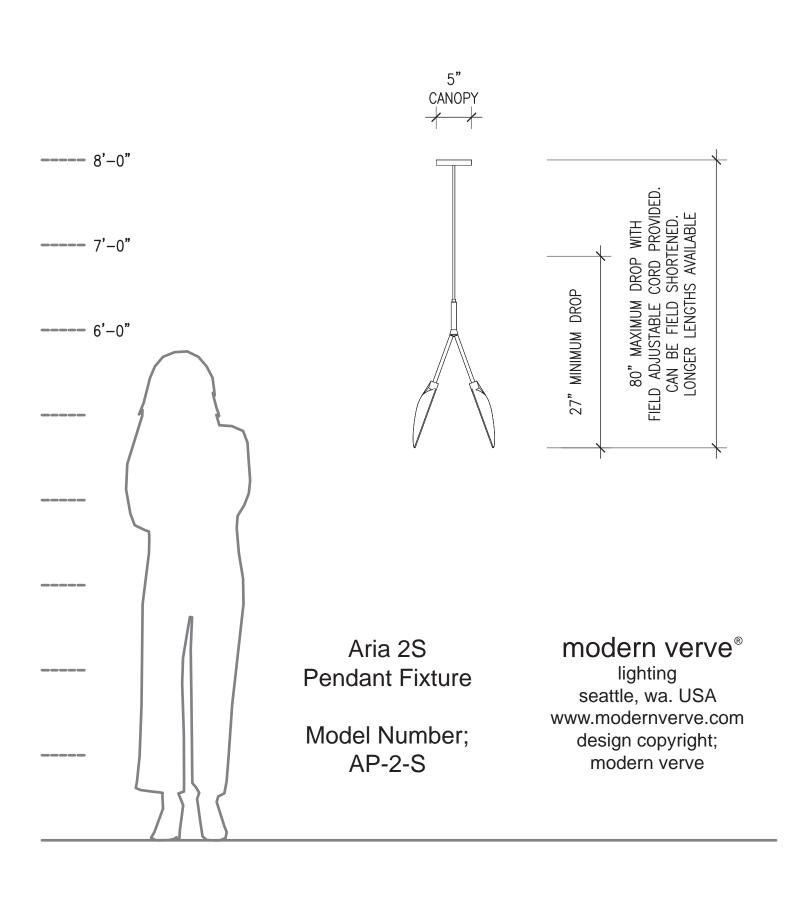

#### Size:

80" standard drop. 27" minimum drop with adjustable cord provided. Longer drops available.

Canopy; 5" diameter.

Weight; 5 pounds

Availability; 6 to 8 weeks.

# Aria 2S Pendant