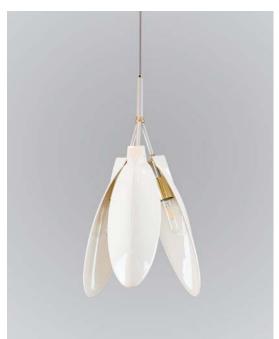

# modern verve®

2909 16th Ave. S., Seattle, WA. 98144 (206) 265-2844 sales@modernverve.com www.modernverve.com

Inspired by the seed pods of the Lantern tree, this beautiful pendant fixture is made of handmade porcelain shades which blossom from a metal armature. Made of machined solid brass and nickel alloy with adjustable cloth cord. Re-lampable LED technology. Designed and made in Seattle.

#### Materials;

Machined brass and nickel alloy with hand made porcelain shades with silver cloth cord.

## Finish options;

Brushed nickel with solid brass components, white porcelain shades and adjustable grey cloth cord.
Available in various finish options.