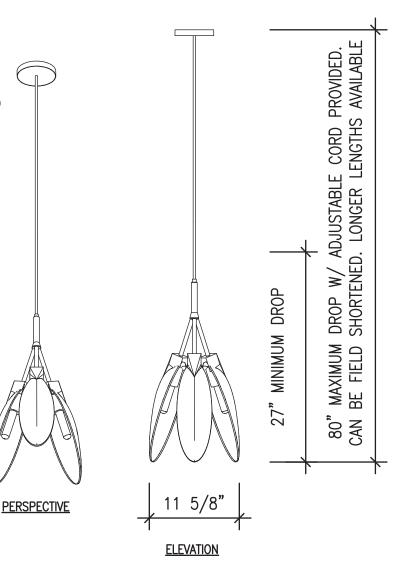

## <u>Size;</u>

80" standard drop. 27" minimum drop with adjustable cord provided. Longer drops available.

Canopy: 5" diameter.

Weight; 5 pounds

Availability: 6 to 8 weeks.