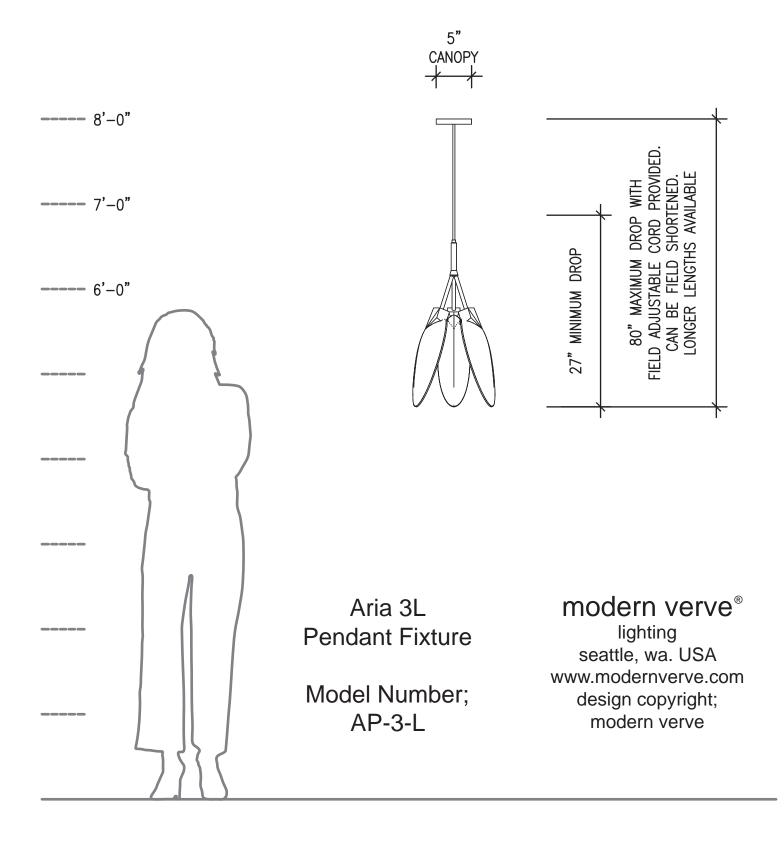

## <u>Size;</u>

80" standard drop. 27" minimum drop with adjustable cord provided. Longer drops available.

Canopy: 5" diameter.

Weight; 5 pounds

Availability: 6 to 8 weeks.

Stock Number; AP-3-L

Designer; Shea Bajaj

# Aria 3L Pendant