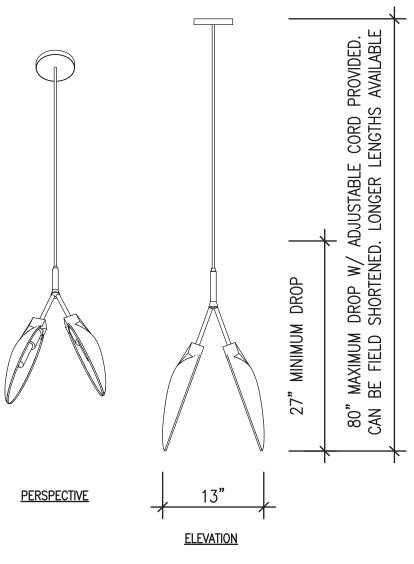

#### Size:

80" standard drop. 27" minimum drop with adjustable cord provided. Longer drops available.

Canopy; 5" diameter.

Weight; 5 pounds

Availability; 6 to 8 weeks.