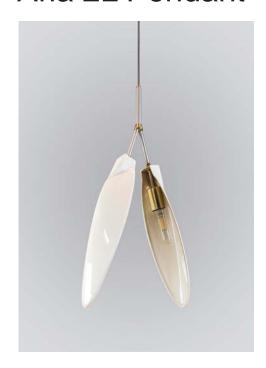

# modern verve®

2909 16th Ave. S., Seattle, WA. 98144 (206) 265-2844 sales@modernverve.com www.modernverve.com

Inspired by the seed pods of the Lantern tree, this beautiful pendant fixture is made of handmade porcelain shades which blossom from a metal armature.

Made of machined solid brass and nickel alloy with adjustable cloth cord. Re-lampable LED technology. Designed and made in Seattle.

Stock Number; AP-2-L

Designer; Shea Bajaj

### Materials;

Machined brass and nickel alloy with hand made porcelain shades with silver cloth cord.