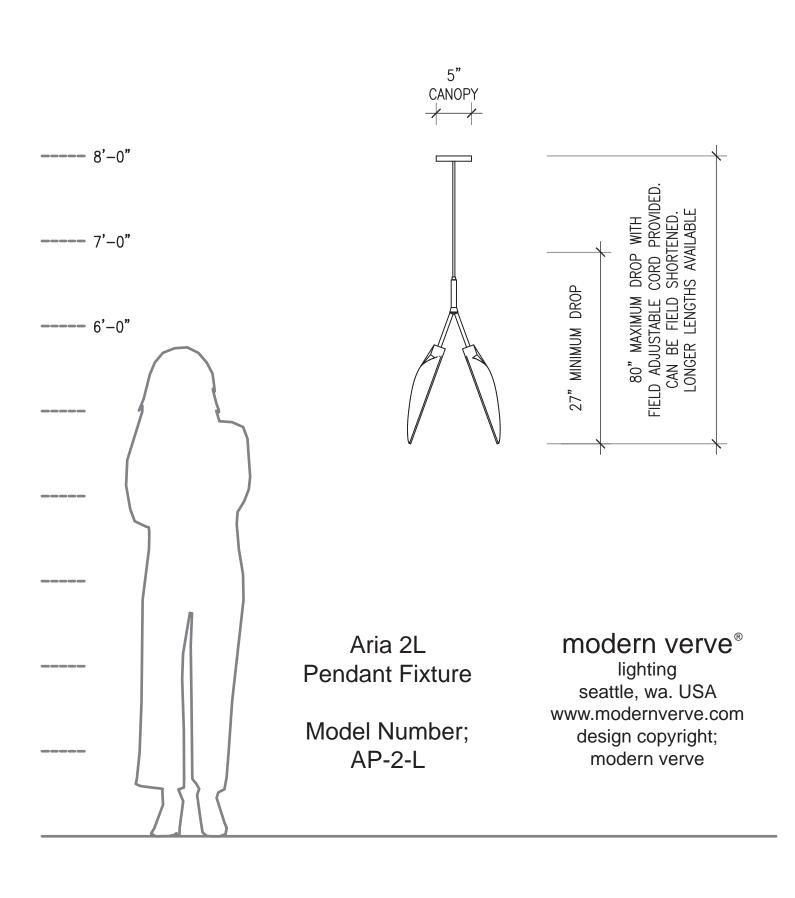

#### Size:

80" standard drop. 27" minimum drop with adjustable cord provided. Longer drops available.

Canopy; 5" diameter.

Weight; 5 pounds

Availability; 6 to 8 weeks.