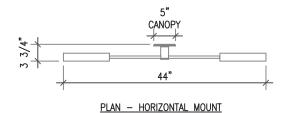

#### Size

Wand length can be ordered in custom lengths shorter or longer. Fixture can be mounted vertically or horizontally. ADA compliant.

Canopy - 5" diameter.

Weight - 8 pounds

# Flute Series Wand Sconce LED FLW-SD24

AXON - HORIZONTAL MOUNT

ELEVATION - HORIZONTAL MOUNT

NOTE: THIS SCONCE IS ADA COMPLIANT