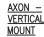

#### Size

Wand length can be ordered in custom lengths shorter or longer. Fixture can be mounted vertically or horizontally. ADA compliant.

Canopy - 5" diameter.

Weight - 8 pounds