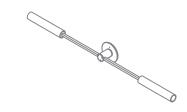

# Flute Series Wand Sconce LED FLW-SD24

AXON - HORIZONTAL MOUNT

ELEVATION - HORIZONTAL MOUNT

NOTE: THIS SCONCE IS ADA COMPLIANT