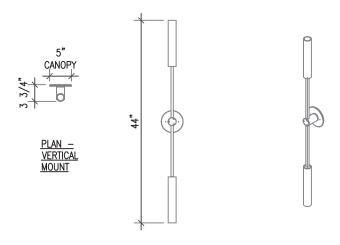

#### Size

Wand length can be ordered in custom lengths shorter or longer. Fixture can be mounted vertically or horizontally. ADA compliant.

Canopy - 5" diameter.

Weight - 8 pounds

# Flute Series Wand Sconce LED FLW-SD24

AXON - HORIZONTAL MOUNT

ELEVATION - HORIZONTAL MOUNT

NOTE: THIS SCONCE IS ADA COMPLIANT