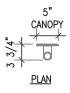

#### Size

Wand length can be ordered in custom lengths shorter or longer. Fixture can be mounted vertically or horizontally. ADA compliant.

Canopy - 5" diameter.

Weight - 5 pounds