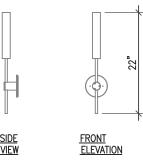

#### Size

Wand length can be ordered in custom lengths shorter or longer. Fixture can be mounted vertically or horizontally. ADA compliant.

Canopy - 5" diameter.

Weight - 5 pounds