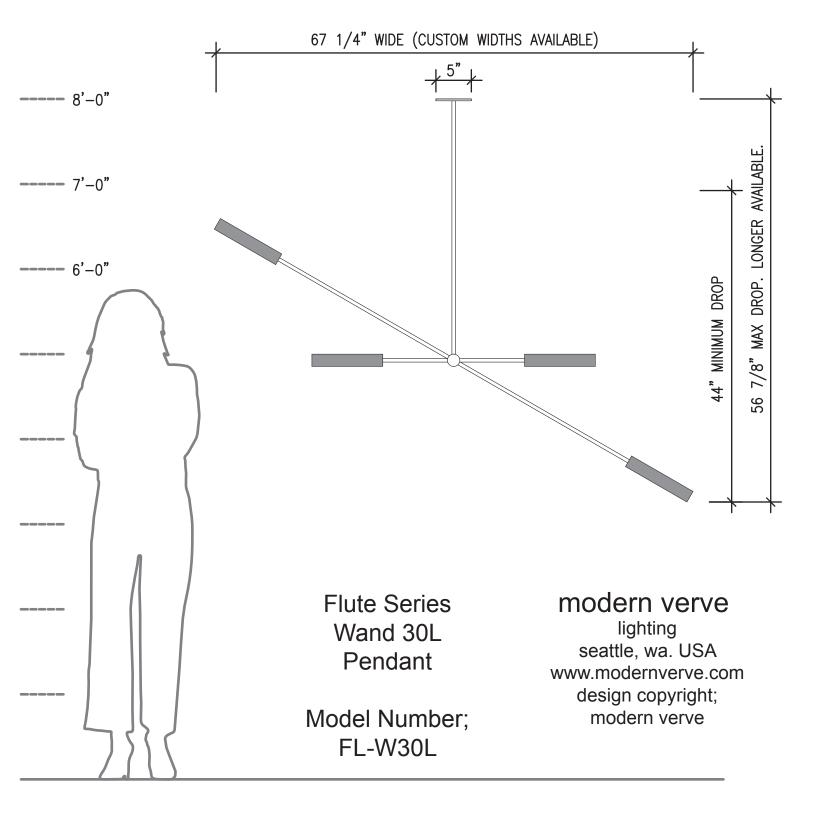

## <u>Size</u>

36" standard stem can be field adjusted Custom stem lengths available.

Canopy - 5" diameter.

Weight - 15 pounds, 20 pounds in brass.

# Flute Series Wand 30L Pendant LED

FL-W30L

<u>Plan</u>