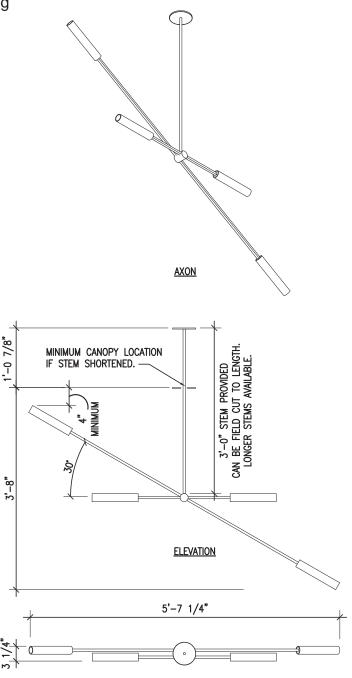

## <u>Size</u>

36" standard stem can be field adjusted Custom stem lengths available.

Canopy - 5" diameter.

Weight - 15 pounds, 20 pounds in brass.