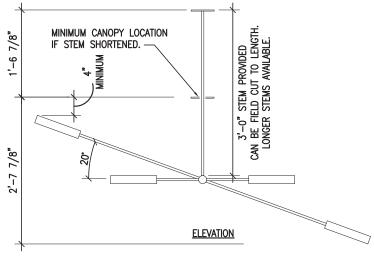

#### Size

36" standard stem can be field adjusted Custom stem lengths up to 8' available.

Canopy - 5" diameter.

Weight - 15 pounds, 20 pounds in brass.