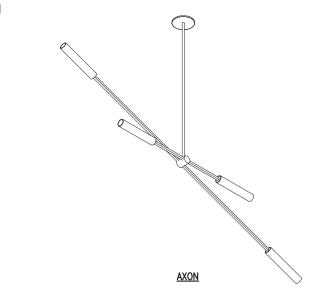

## modern verve®

2909 16th Ave. S., Seattle, WA. 98144 (206) 265-2844 sales@modernverve.com www.modernverve.com

Like musical notes traveling across open ceiling spaces, this beautiful light exhilarates and celebrates the experience of any space. Handcrafted in Seattle, Washington.

Stock Number - FL-W20L

Designer - Shea Bajaj

# Flute Series Wand 20L Pendant LED

FL-W20L