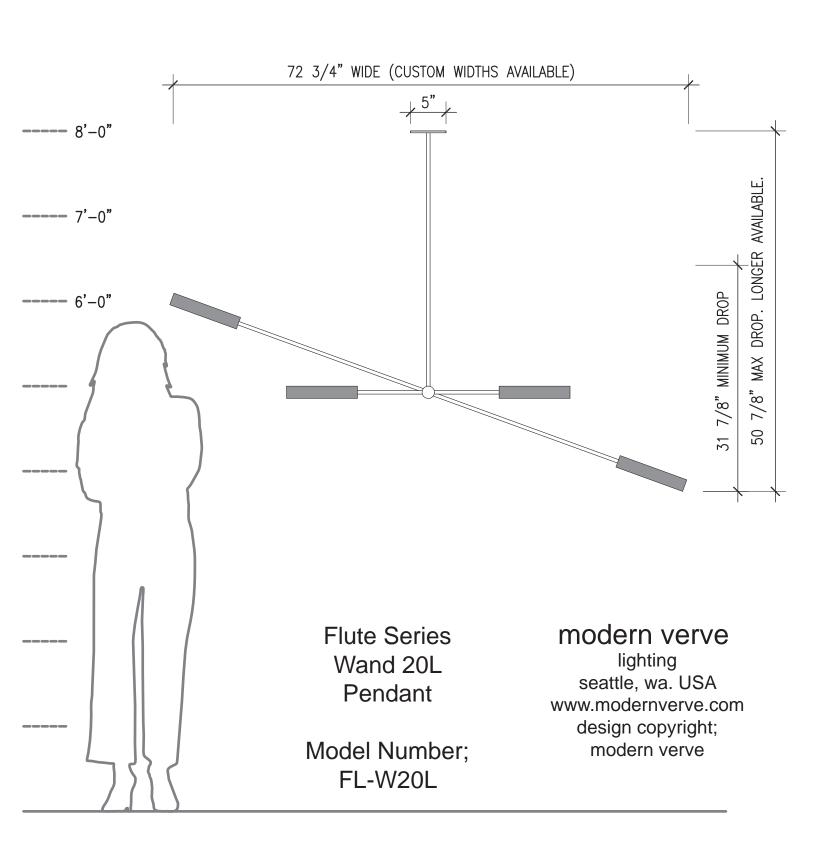

#### Size

36" standard stem can be field adjusted Custom stem lengths up to 8' available.

Canopy - 5" diameter.

Weight - 15 pounds, 20 pounds in brass.

# Flute Series Wand 20L Pendant LED

FL-W20L