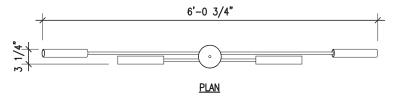

#### Size

36" standard stem can be field adjusted Custom stem lengths up to 8' available.

Canopy - 5" diameter.

Weight - 15 pounds, 20 pounds in brass.