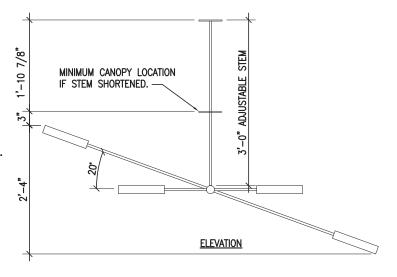

# Size

36" standard stem can be field adjusted Custom stem lengths up to 8' available.

## Canopy

5" diameter.