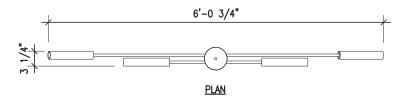

# Size

36" standard stem can be field adjusted Custom stem lengths up to 8' available.