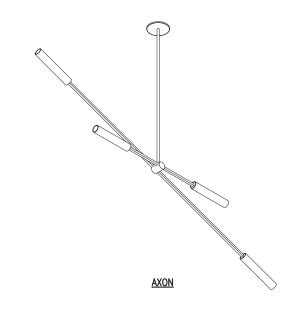

# Flute Series Wand 20L Pendant LED

Like musical notes traveling across open ceiling spaces, this beautiful light exhilarates and celebrates the experience of any space. Handcrafted in Seattle, Washington.

Stock Number - FL-W20L

Designer - Shea Bajaj

# Size

36" standard stem can be field adjusted Custom stem lengths up to 8' available.