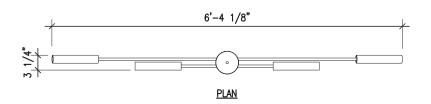

#### Size

36" standard stem can be field adjusted. Custom stem lengths available.

Canopy - 5" diameter.

Weight - 15 pounds, 20 pounds in brass.