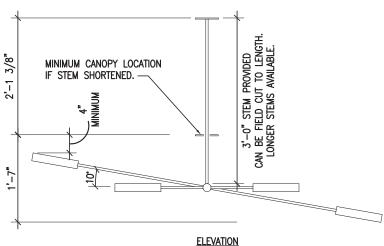

#### Size

36" standard stem can be field adjusted. Custom stem lengths available.

Canopy - 5" diameter.

Weight - 15 pounds, 20 pounds in brass.