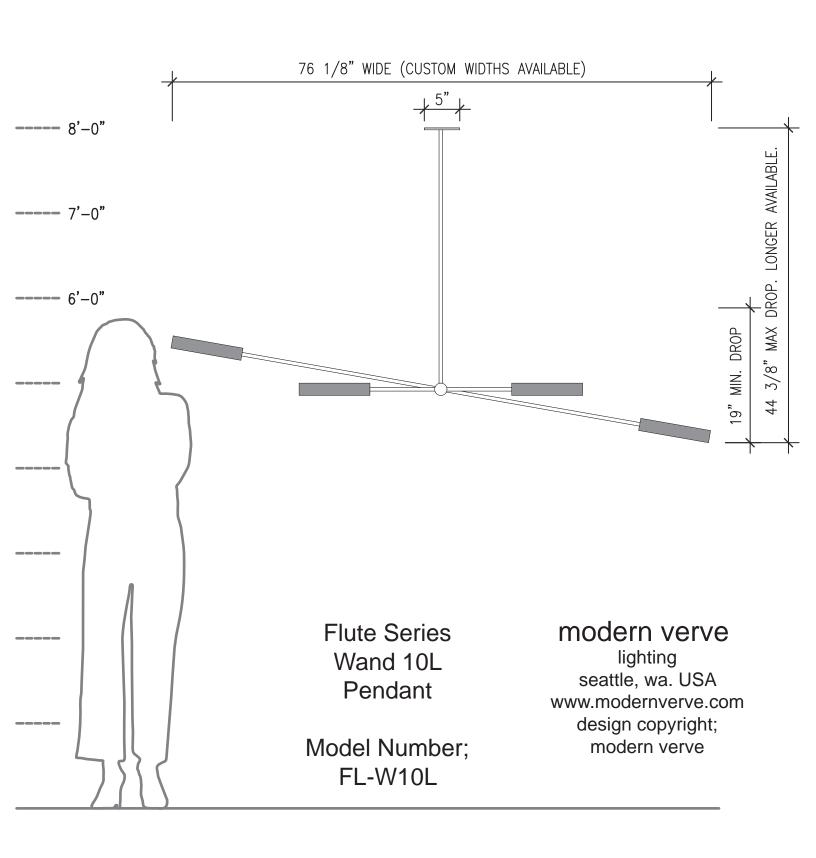

#### Size

36" standard stem can be field adjusted. Custom stem lengths available.

Canopy - 5" diameter.

Weight - 15 pounds, 20 pounds in brass.

# Flute Series Wand 10L Pendant LED

FL-W10L