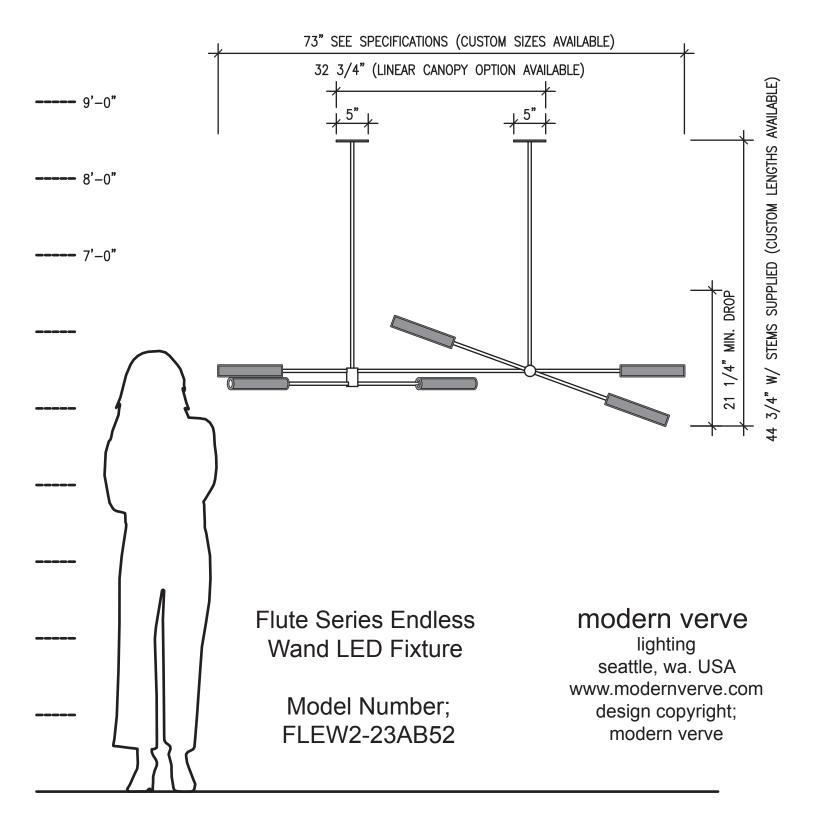

Handcrafted in Seattle, Washington.

Stock Number - FLEW2-23AB52

Designer - Shea Bajaj

### Size

36" standard stem can be field adjusted. Longer custom stem lengths available.

Canopy - 5" diameter.

Linear canopy option available.

Weight - 25 pounds, 35 pounds in brass.

# Flute Series Endless Wand Fixture FLEW2-23AB52 LED