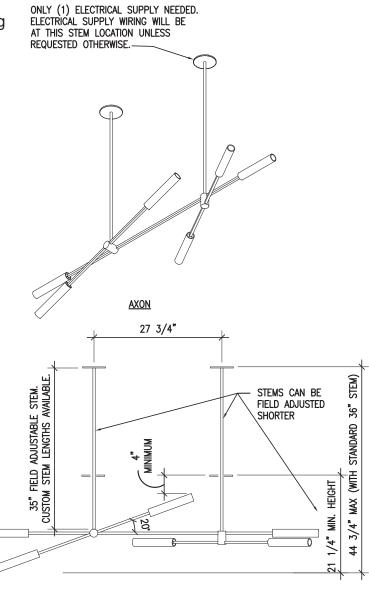

### Size

36" standard stem can be field adjusted. Longer custom stem lengths available.

Canopy - 5" diameter.

Linear canopy option available.

Weight - 25 pounds, 35 pounds in brass.