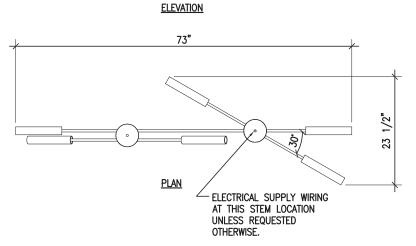

### Size

36" standard stem can be field adjusted. Longer custom stem lengths available.

Canopy - 5" diameter.

Linear canopy option available.

Weight - 25 pounds, 35 pounds in brass.