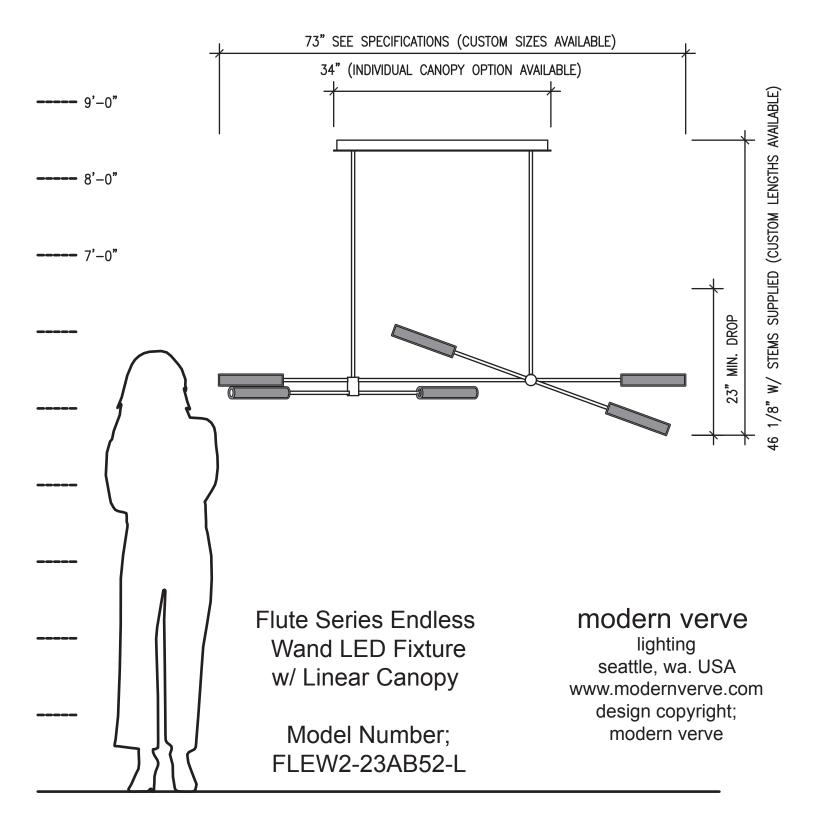

Handcrafted in Seattle, Washington.

Stock Number - FLEW2-23AB52-L

Designer - Shea Bajaj

# <u>Size</u>

36" standard stem can be field adjusted. Longer custom stem lengths available.

# Canopy

Linear canopy painted w/ matching finish Base dimensions 5" x 33"

Weight - 30 pounds, 50 pounds in brass

# Flute Series Endless Wand Fixture FLEW2-23AB52-L LED