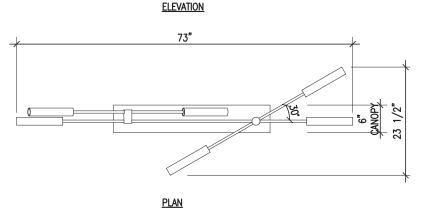

# <u>Size</u>

36" standard stem can be field adjusted. Longer custom stem lengths available.

# Canopy

Linear canopy painted w/ matching finish Base dimensions 5" x 33"

Weight - 30 pounds, 50 pounds in brass