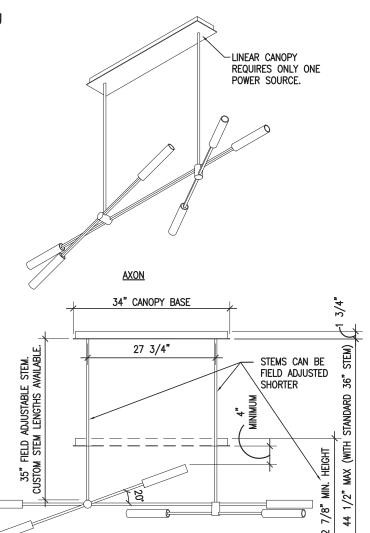

# <u>Size</u>

36" standard stem can be field adjusted. Longer custom stem lengths available.

# Canopy

Linear canopy painted w/ matching finish Base dimensions 5" x 33"

Weight - 30 pounds, 50 pounds in brass