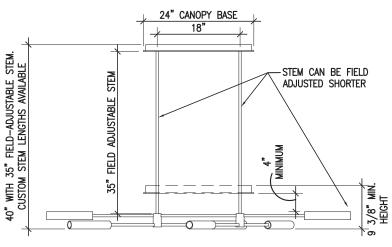

#### Size

35" standard stem can be field adjusted. Custom stem lengths available.

#### Canopy -

Linear canopy painted w/ matching finish Base dimensions 5" x 23"

Weight - 30 pounds, 50 pounds in brass.

# Flute Series Endless Horizontal Wand LED Fixture H1-L

<u>AXON</u>

**ELEVATION** 