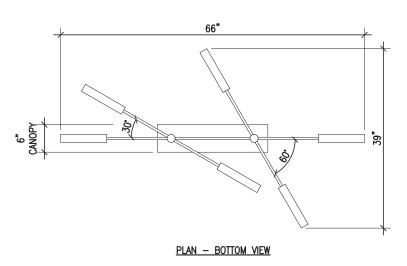

#### Canopy -

Linear canopy painted w/ matching finish Base dimensions 5" x 23"

Weight - 30 pounds, 50 pounds in brass.

# Flute Series Endless Horizontal Wand LED Fixture H1-L

<u>AXON</u>

**ELEVATION** 