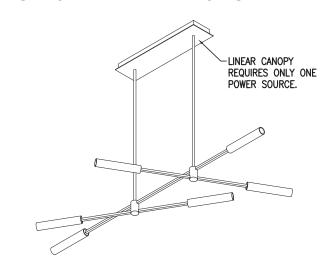

#### Canopy -

Linear canopy painted w/ matching finish Base dimensions 5" x 23"

Weight - 30 pounds, 50 pounds in brass.

# Flute Series Endless Horizontal Wand LED Fixture H1-L

<u>AXON</u>

**ELEVATION** 