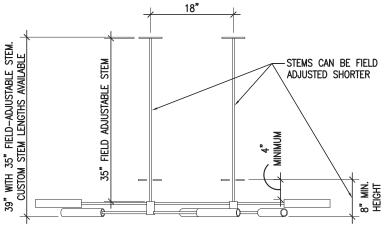

#### <u>Size</u>

35" standard stem can be field adjusted. Custom stem lengths available.

### Canopy -

5" diameter.

Linear canopy available.

Weight - 25 pounds, 35 pounds in brass.