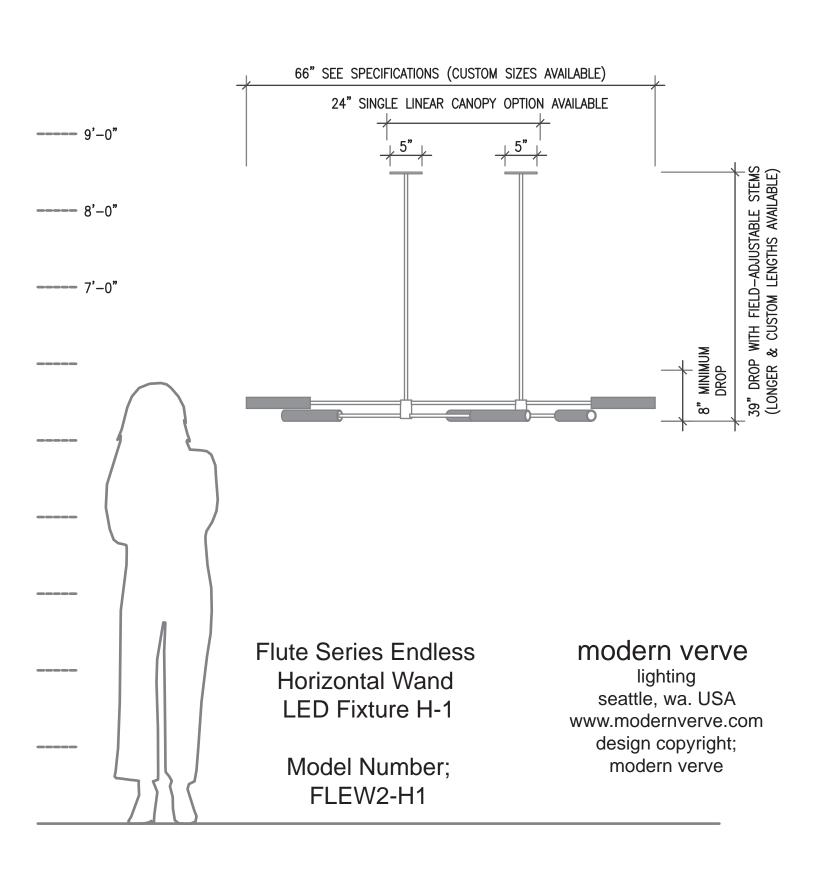

# Flute Series Endless Horizontal Wand LED Fixture H1

#### <u>Size</u>

35" standard stem can be field adjusted. Custom stem lengths available.

### Canopy -

5" diameter.

Linear canopy available.

Weight - 25 pounds, 35 pounds in brass.

Handcrafted in Seattle, Washington.

Stock Number - FLEW2-H1

Designer - Shea Bajaj