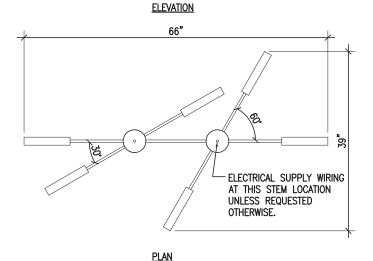

### Canopy -

5" diameter.

Linear canopy available.

Weight - 25 pounds, 35 pounds in brass.

#### <u>Size</u>

35" standard stem can be field adjusted. Custom stem lengths available.