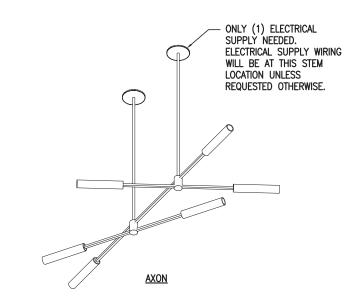

# Flute Series Endless Horizontal Wand LED Fixture H1

#### <u>Size</u>

35" standard stem can be field adjusted. Custom stem lengths available.

### Canopy -

5" diameter.

Linear canopy available.

Weight - 25 pounds, 35 pounds in brass.