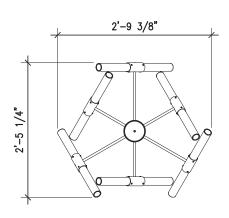

#### Size

36" standard stem can be field adjusted (see installation sheet). Longer & custom stem lengths available.

Canopy - 5" diameter

Weight - 25 pounds

# Flute Light Chandelier W - LED

**PERSPECTIVE** 

<u>PLAN</u>