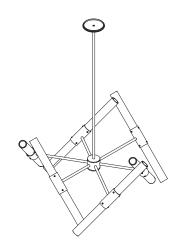

-CW

Designer - Shea Bajaj

### Materials

Machined aluminum and hand formed glass.

#### Lamping

(12) 120 volt 5 watt (60 watts total) E12 LED 3000 kelvin, 80 CRI, 15,000 hour, 500 lumens each lamp. Lamps included. Fully dimmable & re-lampable. 2700 kelvin lamps & 240 or 277 volt options available.

#### Certifications

UL & cUL Listed. Rated for dry locations and noncombustible surfaces.

### Finish options

- Brushed nickel w/ milk glass.
- Brushed black w/ milk glass.
- Custom finishes and mixed finishes available upon request.

#### Size

36" standard stem can be field adjusted (see installation sheet). Longer & custom stem lengths available.

Canopy - 5" diameter

Weight - 25 pounds

#### <u>Availability</u>

6 to 8 weeks. See Terms and Conditions

# Flute Light Chandelier W - LED



**PERSPECTIVE** 





<u>PLAN</u>