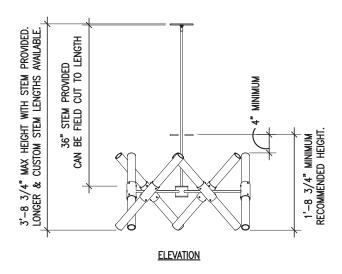

#### Size

36" standard stem can be field adjusted (see installation sheet). Longer & custom stem lengths available.

Canopy - 5" diameter

Weight - 25 pounds

# Flute Light Chandelier W - LED

**PERSPECTIVE** 

<u>PLAN</u>