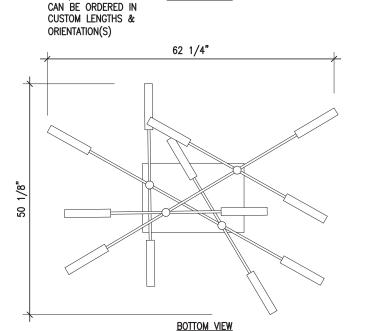

Stock Number - DUAL FLEW2-H1-REC
This fixture is comprised of (2) of our
Flute Series Horizontal Wand H-1 LED fixtures
Stock Number FLEW2-H1.

Designer - Shea Bajaj