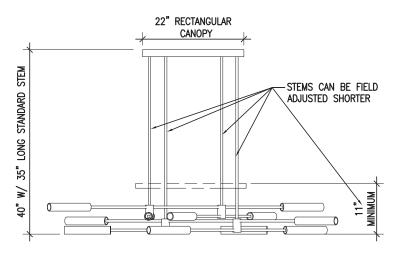

#### Size

35" standard stem can be field adjusted Custom stem lengths available.

## Canopy -

22" x 15" x 1 1/2" deep rectantular canopy painted to match finish.

Weight - 40 pounds