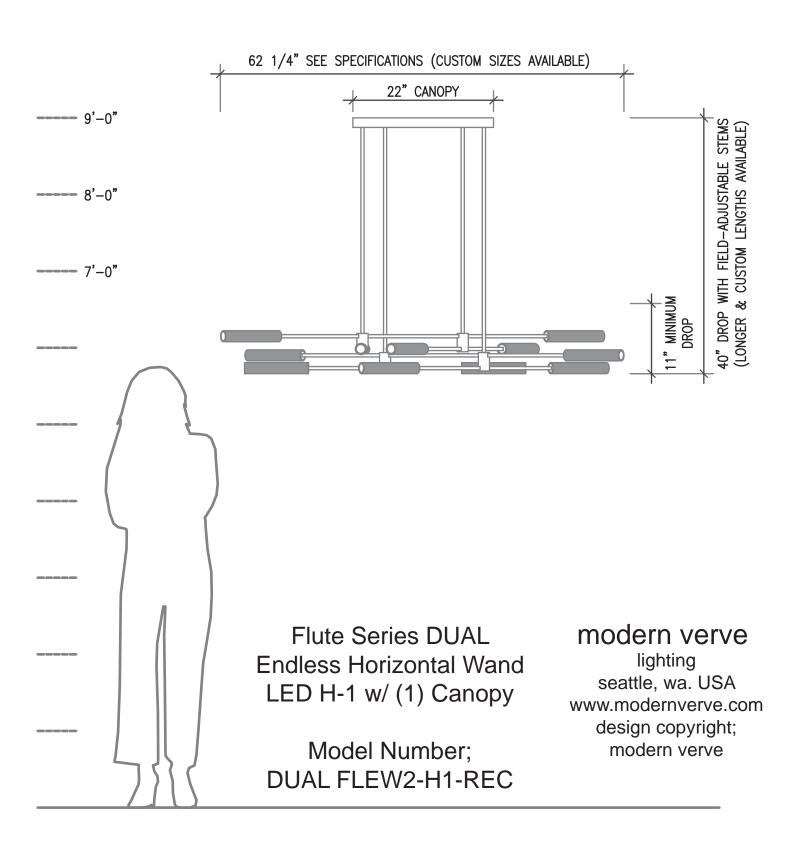

Stock Number - DUAL FLEW2-H1-REC
This fixture is comprised of (2) of our
Flute Series Horizontal Wand H-1 LED fixtures
Stock Number FLEW2-H1.

Designer - Shea Bajaj

#### Size

35" standard stem can be field adjusted Custom stem lengths available.

## Canopy -

22" x 15" x 1 1/2" deep rectantular canopy painted to match finish.

Weight - 40 pounds

# Flute Series DUAL Endless Horizontal Wand LED H-1 w/ (1) Canopy

SIDE ELEVATION

NOTE; ARM LENGTHS