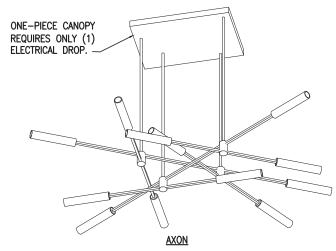

Stock Number - DUAL FLEW2-H1-REC
This fixture is comprised of (2) of our
Flute Series Horizontal Wand H-1 LED fixtures
Stock Number FLEW2-H1.

Designer - Shea Bajaj

## Canopy -

22" x 15" x 1 1/2" deep rectantular canopy painted to match finish.

Weight - 40 pounds