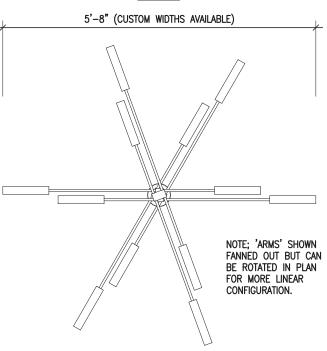

## <u>Size</u>

35" standard stem can be field adjusted shorter. Custom stem lengths and sizes available.

Canopy - 5" diameter.

Weight - 25 pounds