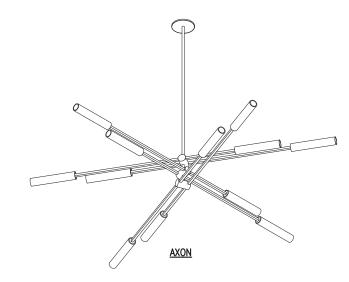

## <u>Size</u>

35" standard stem can be field adjusted shorter. Custom stem lengths and sizes available.

Canopy - 5" diameter.

Weight - 25 pounds