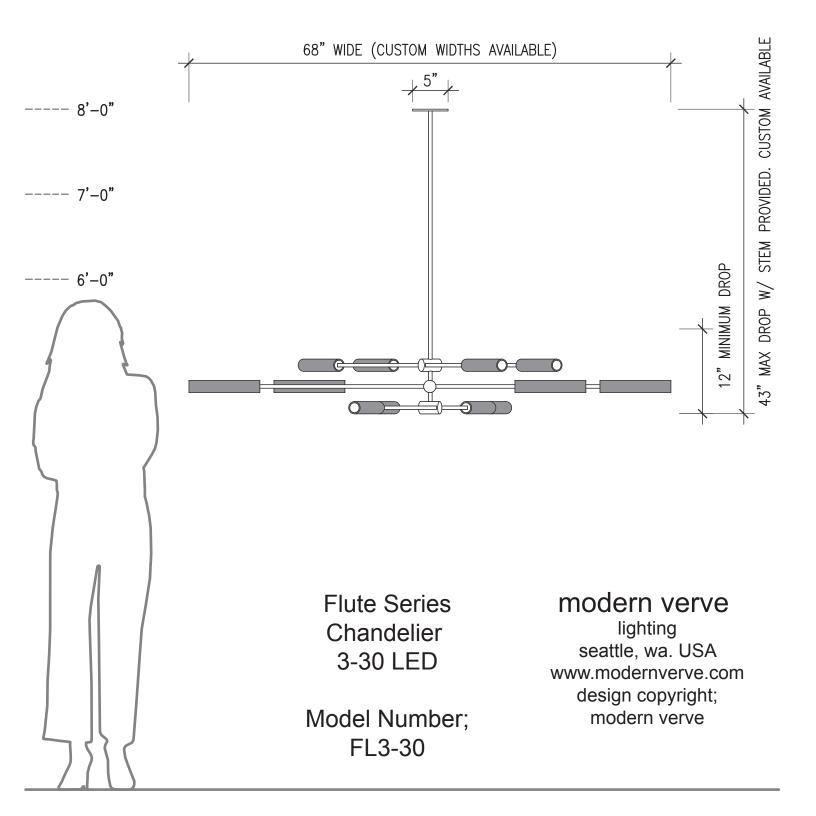

## <u>Size</u>

35" standard stem can be field adjusted shorter. Custom stem lengths and sizes available.

Canopy - 5" diameter.

Weight - 25 pounds