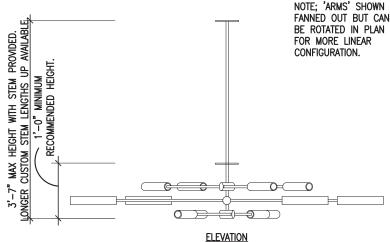

## <u>Size</u>

35" standard stem can be field adjusted shorter. Custom stem lengths and sizes available.

Canopy - 5" diameter.

Weight - 25 pounds