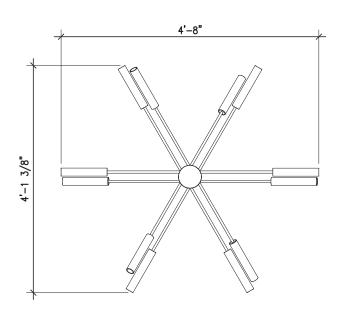

# Flute Series Chandelier 3-30 LED

**ELEVATION** 

PLAN OPTION 1 - WANDS FULLY ROTATED

PLAN OPTION 2 - WANDS PARTIALLY ROTATED