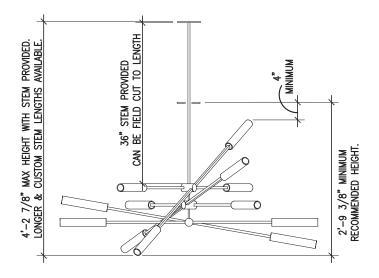

#### <u>Size</u>

36" standard stem can be field adjusted. Custom stem lengths available.

Canopy - 5" diameter.

Weight - 25 pounds, 35 pounds in brass.

# Flute Series Chandelier 3-30 LED

**ELEVATION** 

PLAN OPTION 1 - WANDS FULLY ROTATED

PLAN OPTION 2 - WANDS PARTIALLY ROTATED