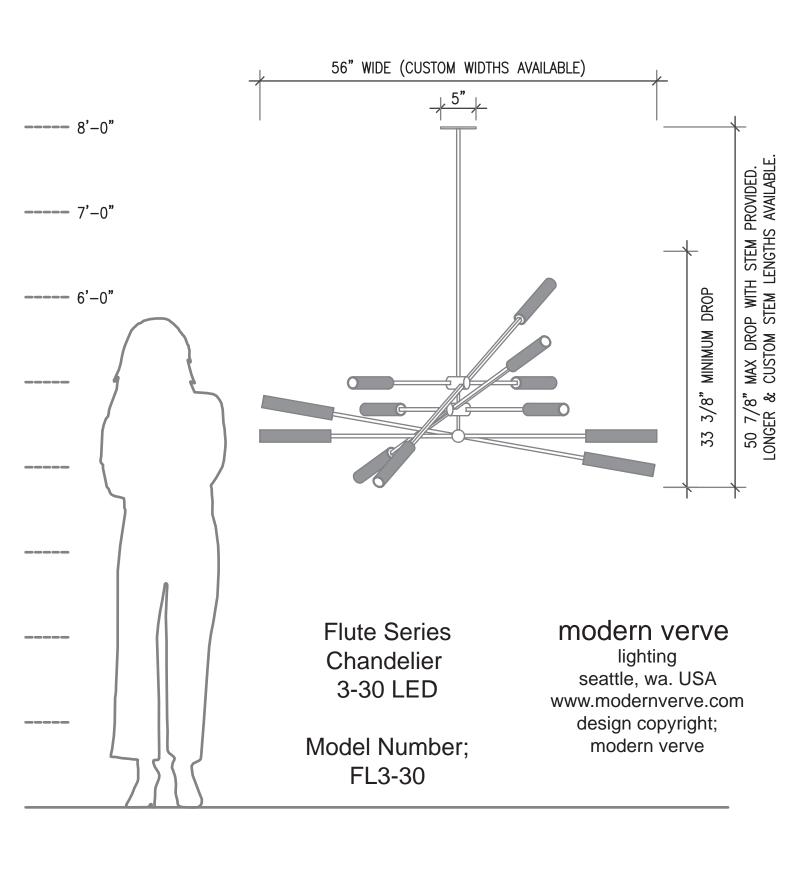

Stock Number - FL3-30

Designer - Shea Bajaj

#### <u>Size</u>

36" standard stem can be field adjusted. Custom stem lengths available.

Canopy - 5" diameter.

Weight - 25 pounds, 35 pounds in brass.

# Flute Series Chandelier 3-30 LED

**ELEVATION** 

PLAN OPTION 1 - WANDS FULLY ROTATED

PLAN OPTION 2 - WANDS PARTIALLY ROTATED