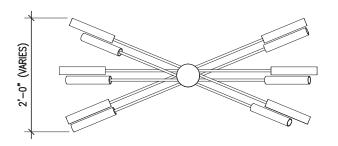

# Flute Series Chandelier 3-30 LED

**ELEVATION** 

PLAN OPTION 1 - WANDS FULLY ROTATED

PLAN OPTION 2 - WANDS PARTIALLY ROTATED