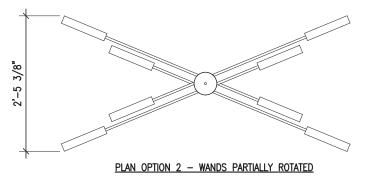

#### Size

35" standard stem can be field adjusted Custom stem lengths available.

Canopy - 5" diameter.

Weight - 25 pounds