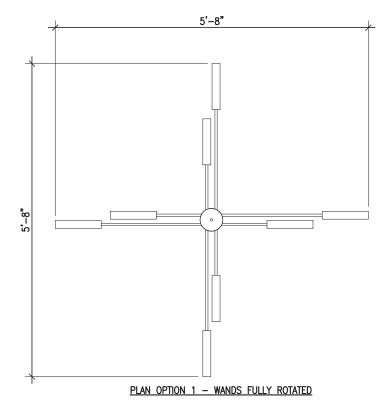

#### Size

35" standard stem can be field adjusted Custom stem lengths available.

Canopy - 5" diameter.

Weight - 25 pounds