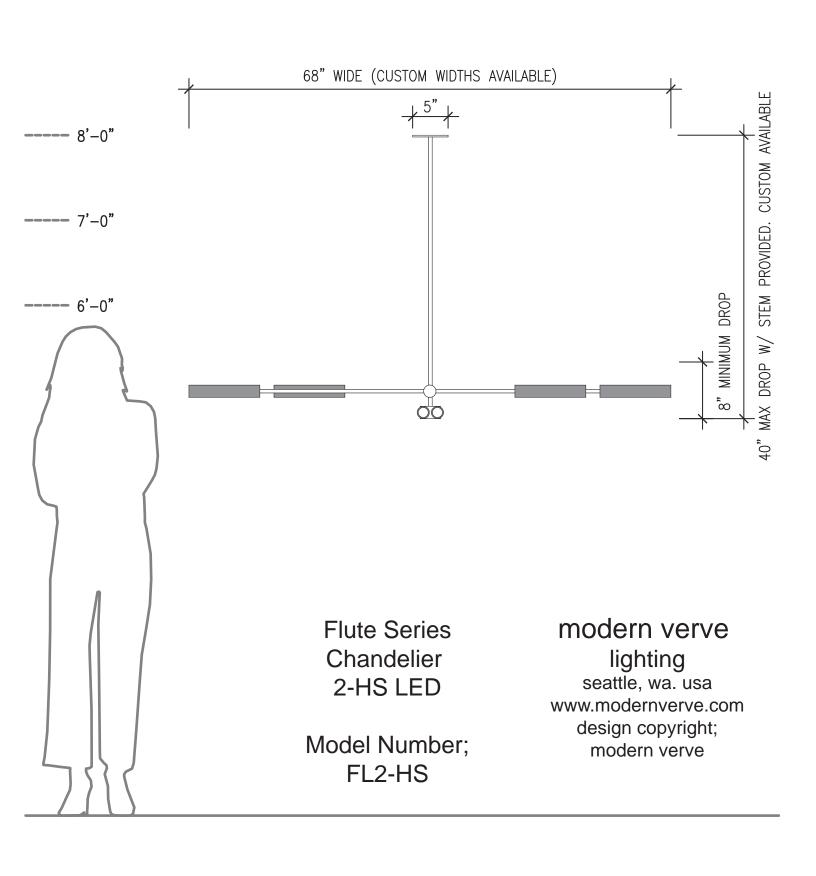

#### Size

35" standard stem can be field adjusted Custom stem lengths available.

Canopy - 5" diameter.

Weight - 25 pounds

# Flute Series Chandelier 2-HS LED

**ELEVATION** 