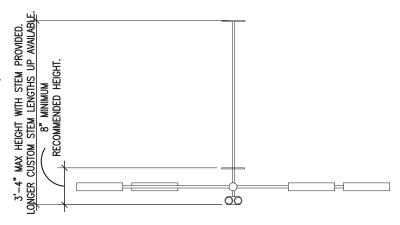

#### Size

35" standard stem can be field adjusted Custom stem lengths available.

Canopy - 5" diameter.

Weight - 25 pounds