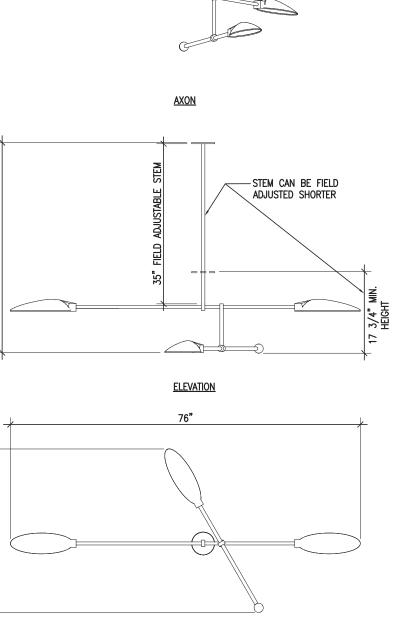

Stock Number - BLS 48-3

Designer - Shea Bajaj

#### Size

35" standard stem can be field adjusted Custom stem lengths available.

Canopy - 5" diameter.

Weight - 20 pounds

Availability

6 to 8 weeks. See Terms and Conditions

**PLAN** 

**Balance Series** 