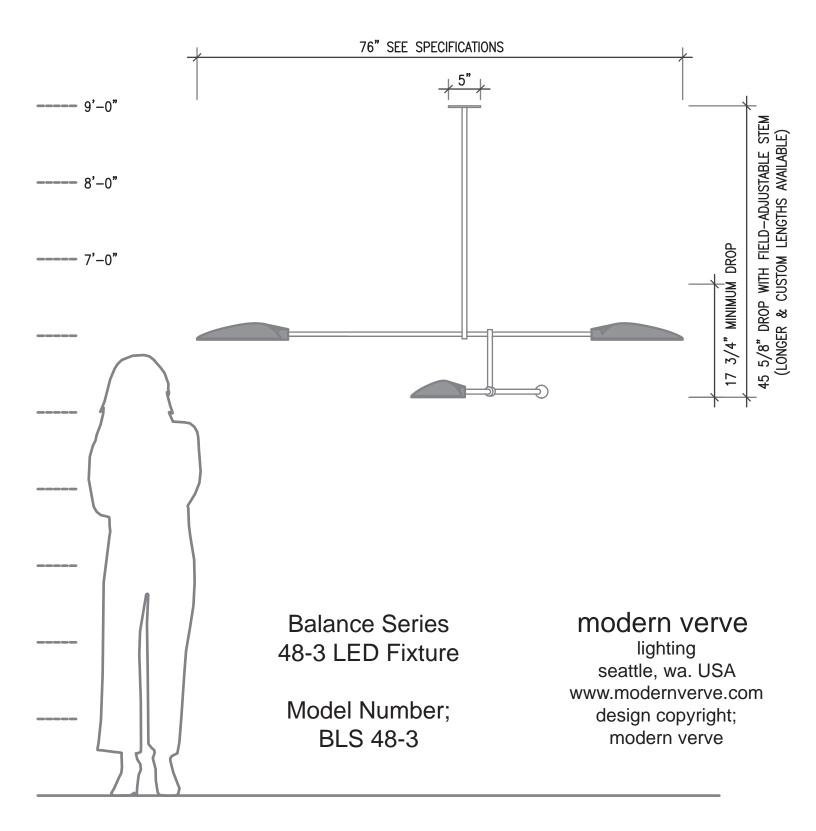

Stock Number - BLS 48-3

Designer - Shea Bajaj

#### Size

35" standard stem can be field adjusted Custom stem lengths available.

Canopy - 5" diameter.

Weight - 20 pounds

Availability

6 to 8 weeks. See Terms and Conditions

**PLAN** 

**Balance Series** 