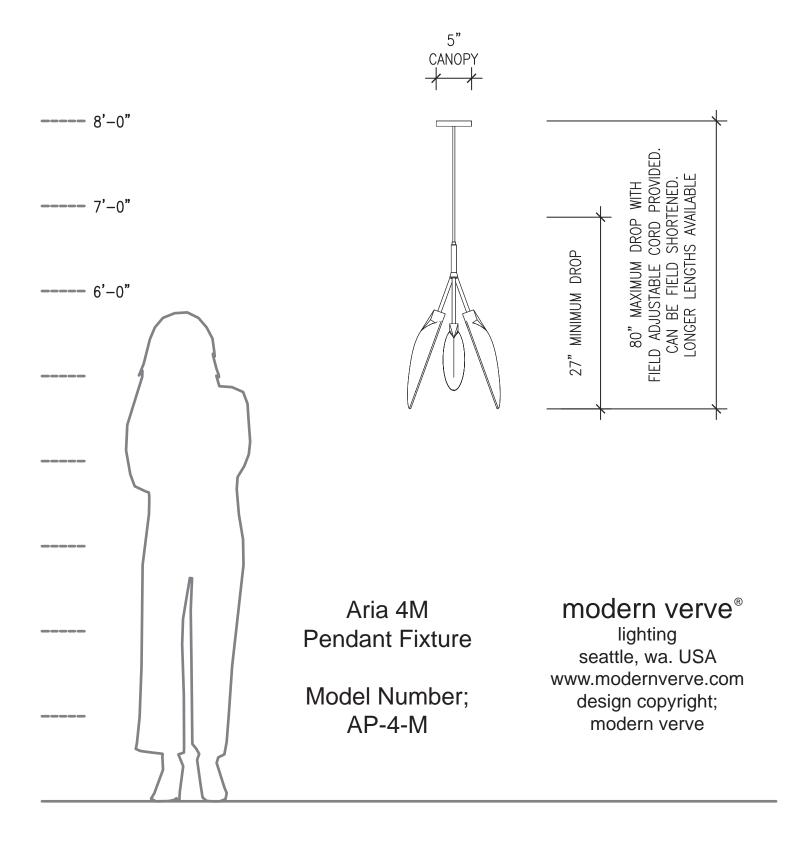

Stock Number; AP-4-M

Designer; Shea Bajaj

#### <u>Size;</u>

80" standard drop. 27" minimum drop with adjustable cord provided. Longer drops available.

Canopy; 5" diameter.

Weight; 5 pounds

Availability; 6 to 8 weeks.

# Aria 4M Pendant