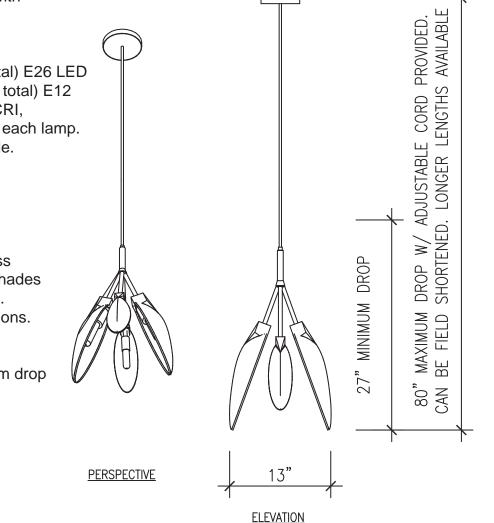

#### <u>Size;</u>

80" standard drop. 27" minimum drop with adjustable cord provided. Longer drops available.

Canopy; 5" diameter.

Weight; 5 pounds

Availability; 6 to 8 weeks.