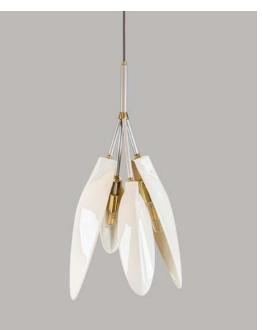

## modern verve®

2909 16th Ave. S., Seattle, WA. 98144 (206) 265-2844 sales@modernverve.com www.modernverve.com

Inspired by the seed pods of the Lantern tree, this beautiful pendant fixture is made of handmade porcelain shades which blossom from a metal armature. Made of machined solid brass and nickel alloy with adjustable cloth cord. Re-lampable LED technology. Designed and made in Seattle.

#### Materials;

Machined brass and nickel alloy with hand made porcelain shades with silver cloth cord.

### Lamping;

(2) 120 volt 5 watt (10 watts total) E26 LED
& (2) 120 volt 4.5 watt (9 watts total) E12
LED Lamps. 2700 kelvin, 80 CRI,
10,000 hour life at 450 lumens each lamp.
Fully dimmable and re-lampable.
Lamps included.

### Finish options;

Brushed nickel with solid brass components, white porcelain shades and adjustable grey cloth cord.
Available in various finish options.

#### <u>Size;</u>

80" standard drop. 27" minimum drop with adjustable cord provided. Longer drops available.

Canopy; 5" diameter.

Weight; 5 pounds

Availability; 6 to 8 weeks.