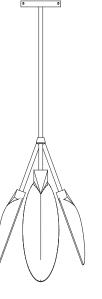

#### Size;

18 3/4" standard ceiling mount drop. Custom drops available upon request.

Canopy; 5" diameter.

Weight; 5 pounds

Availability: 6 to 8 weeks. See Terms and Conditions

# Aria 4-SB LED Ceiling fixture

PERSPECTIVE 2

PERSPECTIVE 1

ELEVATION A

STANDARD DROI

CUSTOM DROP(S) AVAILABLE

PLAN VIEW