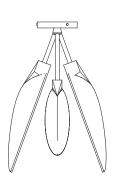

## modern verve®

2909 16th Ave. S., Seattle, WA. 98144 (206) 265-2844 sales@modernverve.com www.modernverve.com

Inspired by floral forms, this beautiful ceiling fixture is made of solid brass and aluminum with sculptural hand formed porcelain shades that are semitranslucent. LED Technology for energy savings and long life. This fixture makes a stunning shadow pattern on the ceiling. Designed in Seattle, Made in America.

# Aria 4-SB LED Ceiling fixture

PERSPECTIVE 2

PERSPECTIVE 1

ELEVATION A

STANDARD DROI

CUSTOM DROP(S) AVAILABLE

PLAN VIEW