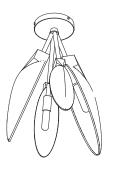

## modern verve®

2909 16th Ave. S., Seattle, WA. 98144 (206) 265-2844 sales@modernverve.com www.modernverve.com

Inspired by floral forms, this beautiful ceiling fixture is made of solid brass and aluminum with sculptural hand formed porcelain shades that are semitranslucent. LED Technology for energy savings and long life. This fixture makes a stunning shadow pattern on the ceiling. Designed in Seattle, Made in America.

# Aria 4-SB LED Ceiling fixture

PERSPECTIVE 2

PERSPECTIVE 1

ELEVATION A

STANDARD DROI

CUSTOM DROP(S) AVAILABLE

PLAN VIEW