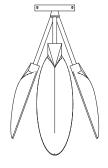

## modern verve®

2909 16th Ave. S., Seattle, WA. 98144 (206) 265-2844 sales@modernverve.com www.modernverve.com

Inspired by floral forms, this beautiful ceiling fixture is made of solid brass and aluminum with sculptural hand formed porcelain shades that are semitranslucent. LED Technology for energy savings and long life. This fixture makes a stunning shadow pattern on the ceiling. Designed in Seattle, Made in America.

# Aria 4-SB LED Ceiling fixture

PERSPECTIVE 2

PERSPECTIVE 1

ELEVATION A

STANDARD DROI

CUSTOM DROP(S) AVAILABLE

PLAN VIEW