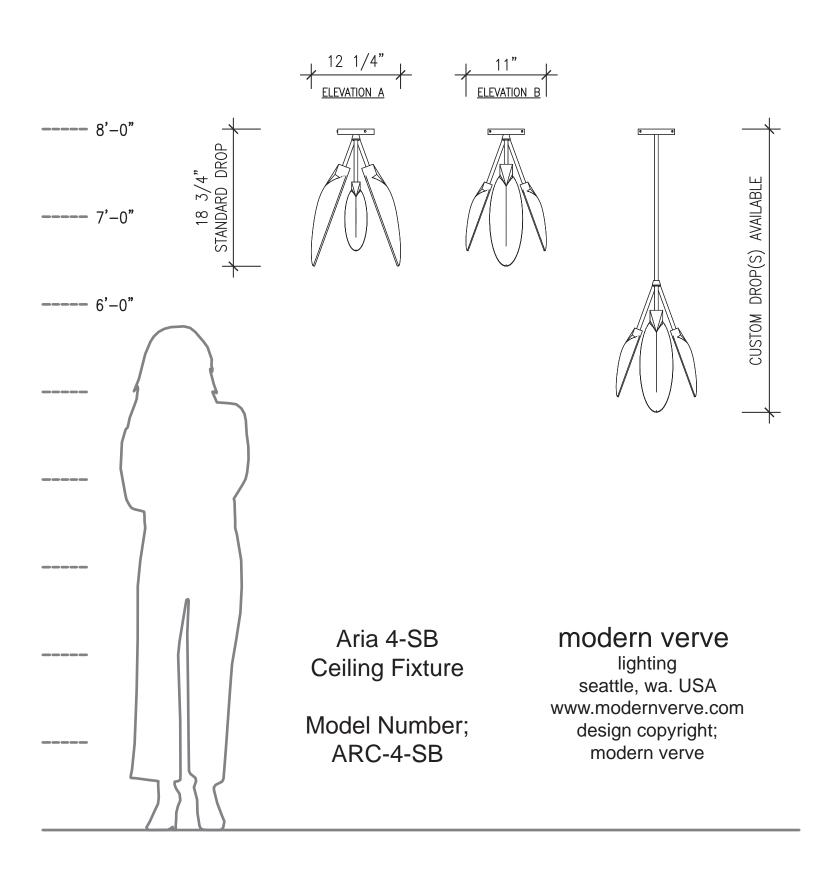

#### Size;

18 3/4" standard ceiling mount drop. Custom drops available upon request.

Canopy; 5" diameter.

Weight; 5 pounds

Availability: 6 to 8 weeks. See Terms and Conditions

# Aria 4-SB LED Ceiling fixture

PERSPECTIVE 2

PERSPECTIVE 1

ELEVATION A

STANDARD DROI

CUSTOM DROP(S) AVAILABLE

PLAN VIEW