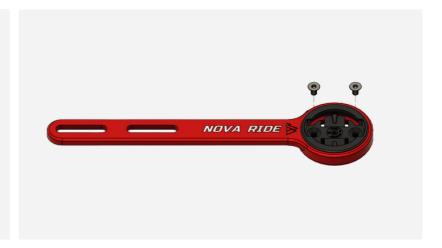

### **STEP 1** If you have a Garmin computer, go to STEP 3, on page 4.

**1.** Remove the 2 screws by using Hex Allen key 2 mm.

2. Remove the Garmin insert.

### **STEP 2** If you have a Garmin computer, go to STEP 3, on page 4.

**1.1** If you have a Bryton computer, take the (B) insert.

To properly position your insert, help you with the letter B

**1.2** If you have a Wahoo computer, take the  $\widehat{\mathbb{W}}$  insert.

To properly position your insert, help you with the letter W

**2.** Put the insert in the computer mount and fix it with the 2 screws by using Hex Allen key 2 mm.