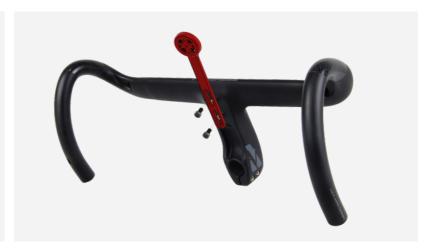

# STEP 3

- **1.** Put the computer mount on your handlebar as in the photo
- 2. Screw the 2 screws by using the Hex Allen key 4 mm to fix your computer mount.