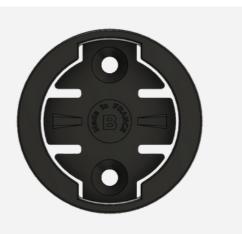

### **STEP 2** If you have a Garmin computer, go to STEP 3, on page 4.

**1.1** If you have a Bryton computer, take the (B) insert.

To properly position your insert, help you with the letter B

**1.2** If you have a Wahoo computer, take the  $\widehat{\mathbb{W}}$  insert.