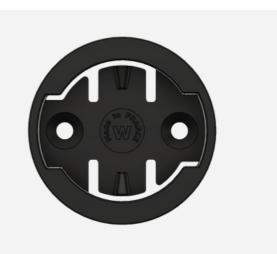

### **STEP 2** If you have a Garmin computer, go to STEP 3, on page 4.

**1.1** If you have a Bryton computer, take the (B) insert.

To properly position your insert, help you with the letter B

**1.2** If you have a Wahoo computer, take the  $\widehat{\mathbb{W}}$  insert.

To properly position your insert, help you with the letter W

**2.** Put the insert in the computer mount and fix it with the 2 screws by using Hex Allen key 2 mm.