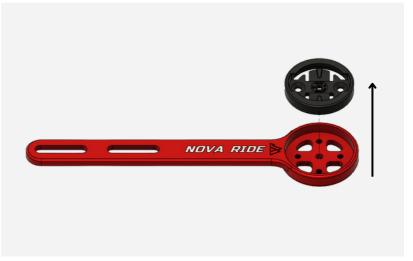

### **STEP 2** If you have a Garmin computer, go to STEP 3, on page 4.

**1.1** If you have a Bryton computer, take the (B) insert.

To properly position your insert, help you with the letter B

**1.2** If you have a Wahoo computer, take the  $\widehat{\mathbb{W}}$  insert.

To properly position your insert, help you with the letter W

**2.** Put the insert in the computer mount and fix it with the 2 screws by using Hex Allen key 2 mm.