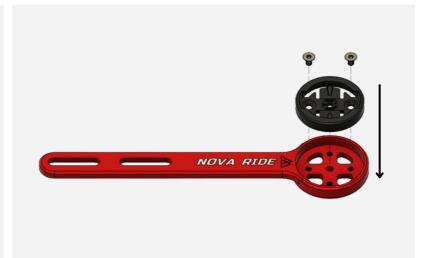

# STEP 3

- **1.** Put the computer mount on your handlebar as in the photo
- 2. Screw the 2 screws by using the Hex Allen key 4 mm to fix your computer mount.