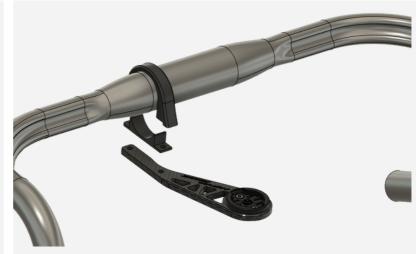

## STEP 3

1. Remove the 2 screws by using the Hex Allen Key 2,5mm.

**2.** Put the computer mount on your handlebar as in the photo

**3.** Screw the 2 screws by using the Hex Allen key 2,5 mm to fix your computer mount.