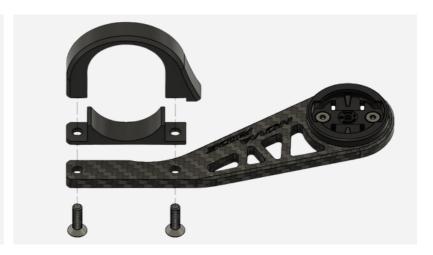

## STEP 3

1. Remove the 2 screws by using the Hex Allen Key 2,5mm.

**2.** Put the computer mount on your handlebar as in the photo

**3.** Screw the 2 screws by using the Hex Allen key 2,5 mm to fix your computer mount.