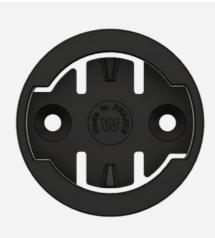

### STEP 1

If you have a Garmin computer, go to STEP 3, on page 4.

**1.** Remove the 2 screws by using Hex Allen key 2 mm.

2. Remove the Garmin insert.

**1.1** If you have a Bryton computer, take the (B) insert.

To properly position your insert, help you with the letter B

**1.2** If you have a Wahoo computer, take the  $\widehat{\mathbb{W}}$  insert.

To properly position your insert, help you with the letter W

**2.** Put the insert in the computer mount and fix it with the 2 screws by using Hex Allen key 2 mm.