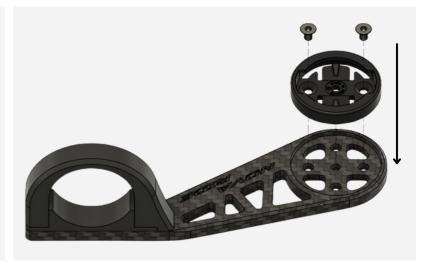

### STEP 1

If you have a Garmin computer, go to STEP 3, on page 4.

**1.** Remove the 2 screws by using Hex Allen key 2 mm.

2. Remove the Garmin insert.

**1.1** If you have a Bryton computer, take the (B) insert.

To properly position your insert, help you with the letter B

**1.2** If you have a Wahoo computer, take the  $\widehat{\mathbb{W}}$  insert.

To properly position your insert, help you with the letter W

**2.** Put the insert in the computer mount and fix it with the 2 screws by using Hex Allen key 2 mm.