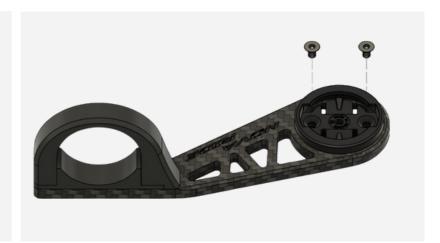

### STEP 1

If you have a Garmin computer, go to STEP 3, on page 4.

**1.** Remove the 2 screws by using Hex Allen key 2 mm.

2. Remove the Garmin insert.

**1.1** If you have a Bryton computer, take the (B) insert.

To properly position your insert, help you with the letter B

**1.2** If you have a Wahoo computer, take the  $\widehat{\mathbb{W}}$  insert.

To properly position your insert, help you with the letter W

**2.** Put the insert in the computer mount and fix it with the 2 screws by using Hex Allen key 2 mm.