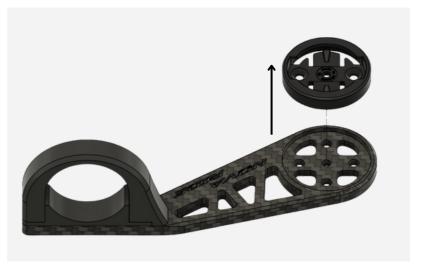

### STEP 1

If you have a Garmin computer, go to STEP 3, on page 4.

**1.** Remove the 2 screws by using Hex Allen key 2 mm.

2. Remove the Garmin insert.

**1.1** If you have a Bryton computer, take the (B) insert.

To properly position your insert, help you with the letter B

**1.2** If you have a Wahoo computer, take the  $\widehat{\mathbb{W}}$  insert.

To properly position your insert, help you with the letter W

**2.** Put the insert in the computer mount and fix it with the 2 screws by using Hex Allen key 2 mm.