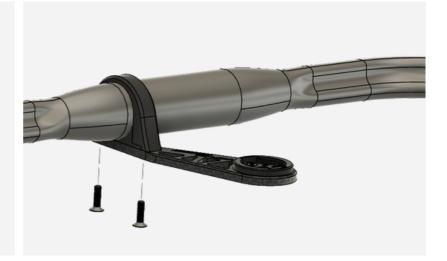

## STEP 3

1. Remove the 2 screws by using the Hex Allen Key 2,5mm.

**2.** Put the computer mount on your handlebar as in the photo

**3.** Screw the 2 screws by using the Hex Allen key 2,5 mm to fix your computer mount.