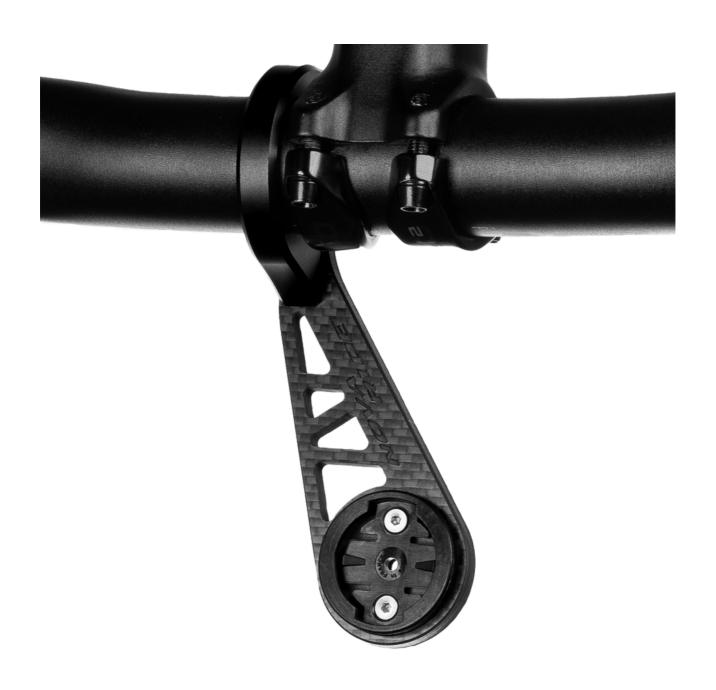

## STEP 3

1. Remove the 2 screws by using the Hex Allen Key 2,5mm.

**2.** Put the computer mount on your handlebar as in the photo

**3.** Screw the 2 screws by using the Hex Allen key 2,5 mm to fix your computer mount.