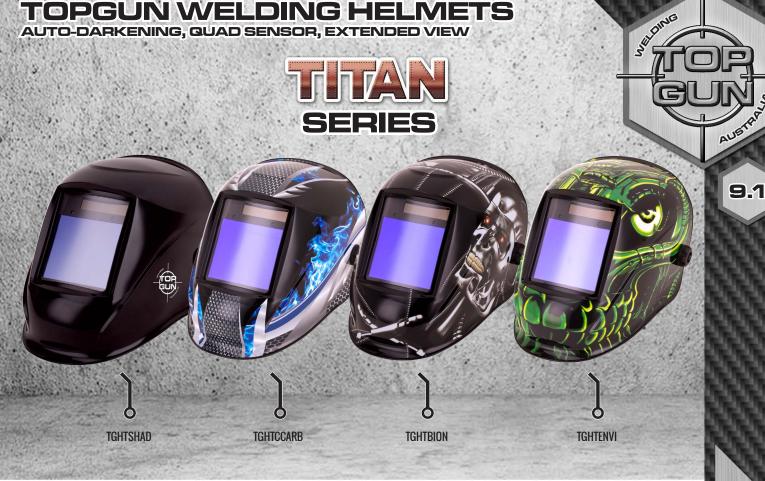

The new Top Gun TITAN series auto-darkening welding helmet range offers one of the largest viewing areas on the market. The huge 98mm x 87mm electronic lens allows the user to have a larger, clearer view of the job at hand. With four sensors, solar cell assist, interchangeable batteries, and a 1/30000s switching time, the Topgun Titan Series auto-darkening welding helmet is the right choice for optimal UV protection.

TWO YEAR WARRANTY

WIDE VIEWING AREA

CHANGEABLE BATTERIES

VARIABLE SHADES

**STYLES** 

Shadow

**Cold Carbon** 

**Bionix** 

**Envious** 