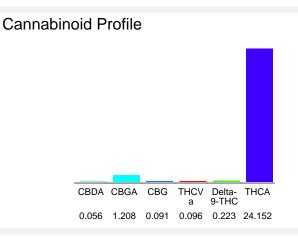

#### Cannabinoid Profile by HPLC

0.22%

Delta-9-THC

0.00% CBD

25.83%

**Total Cannabinoids** 

| Cannabinoid          | % wt  | mg/g   |
|----------------------|-------|--------|
| CBDA                 | 0.056 | 0.56   |
| CBGA                 | 1.208 | 12.08  |
| CBG                  | 0.091 | 0.91   |
| THCVa                | 0.096 | 0.96   |
| Delta-9-THC          | 0.223 | 2.23   |
| THCA                 | 24.15 | 241.52 |
| Total Cannabinoids   | 25.83 | 258.3  |
| Calculated Total THC | 21.40 | 214.04 |
| Calculated CBD Yield | 0.05  | 0.49   |
|                      |       |        |