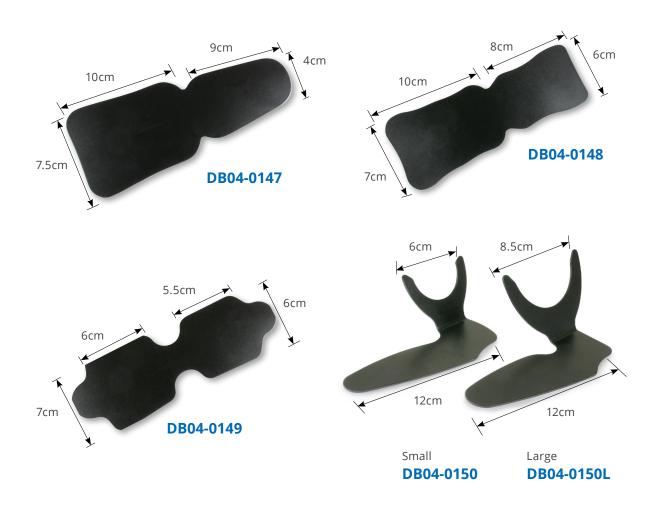

## **Contrastors**

DB contrastors greatly improve photographs. Due to their exclusive anatomical format and opaque painting, undesired details such as nostrils, lips and moustaches will no longer be part of your images. These one piece contrastors allow for anterior and occlusal photographs, and can also be used for lateral photographs. Autoclavable up to 135°C. Sold as each.