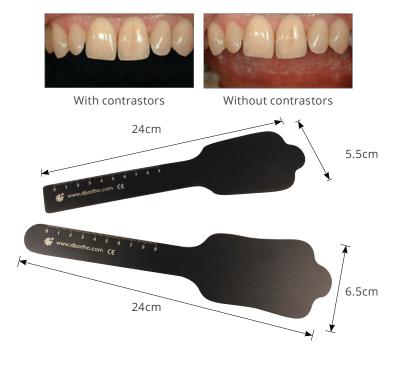

## **Contrastors**

Contrastors

Black anodized aluminium paddles give contrast to your images and eliminate unwanted elements from photographs.

Autoclavable up to 134°C. Sold as a set of 2 pieces: 1 wide and 1 narrow.

**DB04-0157** 