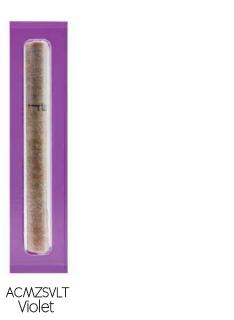

#### LARGE MEZUZAH

LARGE MEZUZAHS ARE WELL-SUITED FOR HOUSE OR APARTMENT ENTRANCE DOORS.

THEY ALSO LOOK GREAT ON OVER SIZE DOOR FRAMES.

THESE ARE SIMPLY OUR GUIDELINES; EMBRACE YOUR
CREATIVITY WHEN IT COMES TO DESIGNING YOUR HOME!

MATERIAL: ACRYLIC

DIMENSIONS: W 1.5" H 6.3" D 1"

<sup>\*</sup> FITS 12CM SCROLLS

<sup>\*</sup> MEZUZAH SCROLL IS NOT INCLUDED

<sup>\*</sup> INCLUDES TAPE

Olive

Silver

Honey

LARGE MEZUZAH

Wood

Terra

Black

LIMITED EDITION