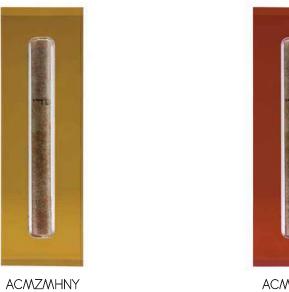

#### LARGE MEZUZAH

LARGE MEZUZAHS ARE WELL-SUITED FOR HOUSE OR APARTMENT ENTRANCE DOORS.

THEY ALSO LOOK GREAT ON OVER SIZE DOOR FRAMES.

THESE ARE SIMPLY OUR GUIDELINES; EMBRACE YOUR
CREATIVITY WHEN IT COMES TO DESIGNING YOUR HOME!

MATERIAL: ACRYLIC

DIMENSIONS: W 1.5" H 6.3" D 1"

<sup>\*</sup> FITS 12CM SCROLLS

<sup>\*</sup> MEZUZAH SCROLL IS NOT INCLUDED

<sup>\*</sup> INCLUDES TAPE

Olive

Silver

Honey

LARGE MEZUZAH

Wood

Terra

Black

LIMITED EDITION