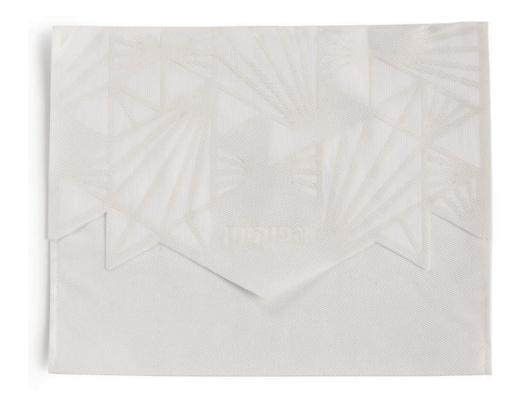

#### MAGUEN DAVID

MATERIAL: 100% ACETATE TOPPED WITH TULLE (92% NYLON, 8% ELASTANE)
AVAILABLE IN SILVER AND WHITE MEASUREMENTS: 9.5'' \* 7.5''

ACABWHT White

ACABSIL Silver