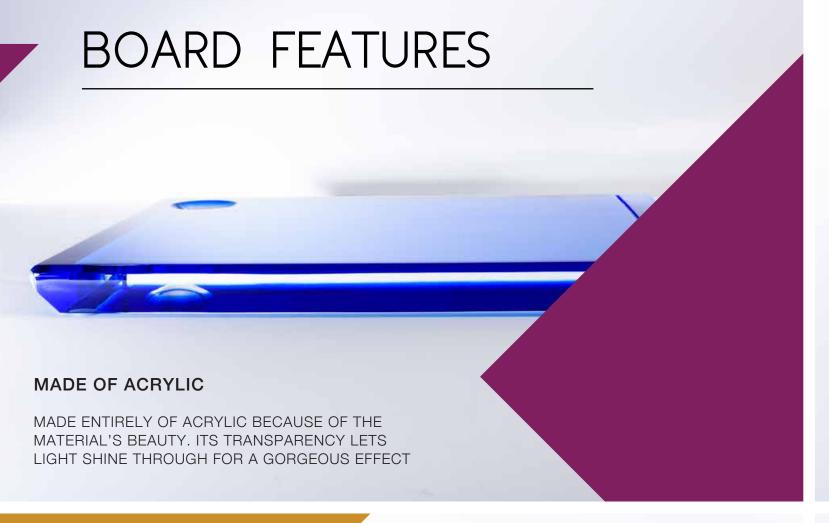

ON OVER SIZE DOOR FRAMES.

THESE ARE SIMPLY OUR GUIDELINES; EMBRACE YOUR
CREATIVITY WHEN IT COMES TO DESIGNING YOUR HOME!





MATERIAL: ACRYLIC

DIMENSIONS: W 1.5" H 6.3" D 1"

<sup>\*</sup> FITS 12CM SCROLLS

<sup>\*</sup> MEZUZAH SCROLL IS NOT INCLUDED

<sup>\*</sup> INCLUDES TAPE









Olive

















Silver



Honey





LARGE MEZUZAH



Wood









Terra



Black

LIMITED EDITION

# EXTRA LARGE MEZUZAH

X-LARGE MEZUZAHS ARE WELL-SUITED FOR OVER SIZE DOOR FRAMES.

THESE ARE SIMPLY OUR GUIDELINES; EMBRACE YOUR CREATIVITY WHEN IT COMES TO DESIGNING YOUR HOME!





MATERIAL: ACRYLIC

DIMENSIONS: W 1.5" H 7.3" D 1"

<sup>\*</sup> FITS 15 CM SCROLLS

<sup>\*</sup> MEZUZAH SCROLL IS NOT INCLUDED

<sup>\*</sup> INCLUDES TAPE

## EXTRA LARGE MEZUZAH









Wood





Silver













## PACKAGING

#### STORAGE BOX

MORE THAN SIMPLE PACKAGING FOR SHIPPING, THE BOX EACH CHALLAH BOARD COMES IS SPECIFICALLY DESIGNED TO BE DURABLE ENOUGH FOR LONG-TERM STORAGE TO PROTECTS THE PRODUCT. A MAGNETIC CLOSURE MINIMIZES POSSIBLE WEAR-AND-TEAR FROM OPENING AND CLOSING.

IT'S ALSO ONE MORE REASON THIS CHALLAH BOARD MAKES A BEAUTIFUL GIFT.

























#### PACKAGING

MORE THAN SIMPLE PACKAGING FOR SHIPPING, THE BOX EACH MENORAH COMES IN IS SPECIFICALLY DESIGNED TO BE DURABLE ENOUGH FOR LONG-TERM STORAGE TO PROTECTS THE PRODUCT.

A MAGNETIC CLOSURE MINIMIZES POSSIBLE WEAR-AND-TEAR FROM OPENING AND CLOSING. IT'S ALSO ONE MORE REASON THIS MENORAH MAKES ABEAUTIFUL GIFT.

DIMENSIONS: W 13.5" X H 4" X D 1.5"







# MENORAH







ACMNBLU Blue



ACMNSMK Smoke



ACMNM