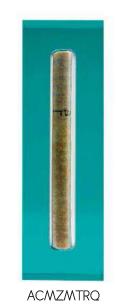

#### MEDIUM MEZUZAH

WE RECOMMEND HANGING THE LARGE MEZUZAH IN LARGER ROOMS THAT YOU AND YOUR LOVED VISIT MOST FREQUENTLY, LIKE THE MAIN ENTRANCE, THE DINING ROOM WHERE YOU ENTERTAIN OR FOYER WHERE YOU WELCOME GUESTS INTO YOUR HOME. THESE ARE SIMPLY OUR GUIDELINES; EMBRACE YOUR CREATIVITY WHEN IT COMES TO DESIGNING YOUR HOME!

MATERIAL: ACRYLIC

DIMENSIONS: W 1.5" H 4.5" D 1"

- \* FITS 10CM SCROLLS
- \* MEZUZAH SCROLL IS NOT INCLUDED
- \* INCLUDES TAPE

# MEDIUM MEZUZAH

Wood

ACMZMSLR Silver

ACMZMOLV

Olive

ACMZMWHT

White

Honey