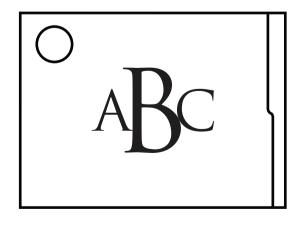

OPTION 4

ABC

CLASSIC

MODERN

ELEGANT

#### POSITIONING FOR ENGRAVED MONOGRAM

CLASSIC MODERN

ELEGANT

LARGE CENTERED

SMALL LOWER RIGHT