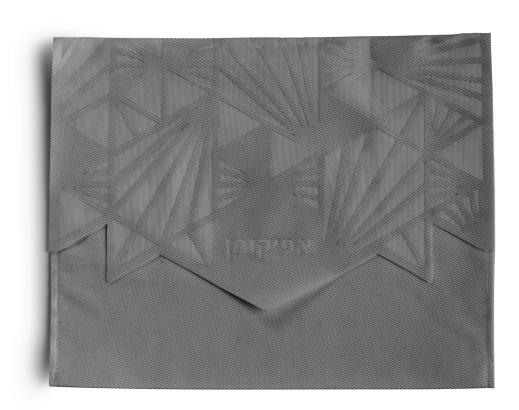

#### MAGUEN DAVID

MATERIAL: 100% ACETATE TOPPED WITH TULLE (92% NYLON, 8% ELASTANE)
AVAILABLE IN SILVER AND WHITE MEASUREMENTS: 9.5'' \* 7.5''

ACABWHT White

ACABSIL Silver