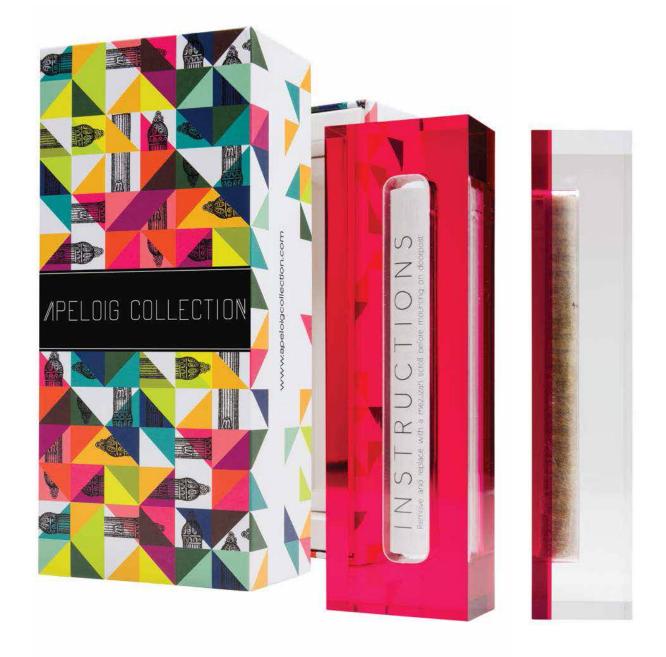

# MPELOIG COLLECTION

#TRADITIONMEETSDESIGN

www.apeloigcollection.com

#### THE WOMEN BEHIND APELOIG COLLECTION

SISTERS DANIELA AND GABRIELA APELOIG ARE THE FOUNDERS OF APELOIG COLLECTION. AFTER LEAVING THEIR NATIVE VENEZUELA, THEY GOT MARRIED AND MOVED TO SUNNY MIAMI, FLORIDA TO BEGIN THE PROCESS OF BUILDING A MODERN JEWISH HOME. DRIVEN BY THE DESIRE TO FIND JUDAICA PRODUCTS THAT WORKED IN HARMONY WITH ELEGANT, MINIMALISTIC DESIGN THEY LOVE, THEY CREATED APELOIG COLLECTION IN 2014. THE TWO SISTERS, BALABOSTAS THEMSELVES, ARE IN CONSTANT SEARCH FOR NEW MATERIALS AND TRENDS TO DEVELOP NEW PRODUCTS THAT WILL HOPEFULLY ENCOURAGE MORE PEOPLE TO KEEP JEWISH TRADITIONS IN A VERY STYLISH AND CREATIVE WAY.