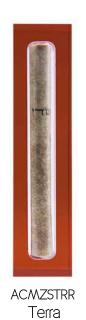

#### LARGE MEZUZAH

LARGE MEZUZAHS ARE WELL-SUITED FOR HOUSE OR APARTMENT ENTRANCE DOORS.

THEY ALSO LOOK GREAT ON OVER SIZE DOOR FRAMES.

THESE ARE SIMPLY OUR GUIDELINES; EMBRACE YOUR
CREATIVITY WHEN IT COMES TO DESIGNING YOUR HOME!

MATERIAL: ACRYLIC

DIMENSIONS: W 1.5" H 6.3" D 1"

<sup>\*</sup> FITS 12CM SCROLLS

<sup>\*</sup> MEZUZAH SCROLL IS NOT INCLUDED

<sup>\*</sup> INCLUDES TAPE

Olive

Silver

Honey

LARGE MEZUZAH

Wood

Terra

Black

LIMITED EDITION