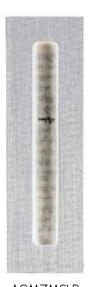

#### MEDIUM MEZUZAH

WE RECOMMEND HANGING THE LARGE MEZUZAH IN LARGER ROOMS THAT YOU AND YOUR LOVED VISIT MOST FREQUENTLY, LIKE THE MAIN ENTRANCE, THE DINING ROOM WHERE YOU ENTERTAIN OR FOYER WHERE YOU WELCOME GUESTS INTO YOUR HOME. THESE ARE SIMPLY OUR GUIDELINES; EMBRACE YOUR CREATIVITY WHEN IT COMES TO DESIGNING YOUR HOME!

MATERIAL: ACRYLIC

DIMENSIONS: W 1.5" H 4.5" D 1"

- \* FITS 10CM SCROLLS
- \* MEZUZAH SCROLL IS NOT INCLUDED
- \* INCLUDES TAPE

# MEDIUM MEZUZAH

Wood

ACMZMSLR Silver

ACMZMOLV

Olive

ACMZMWHT

White

Honey