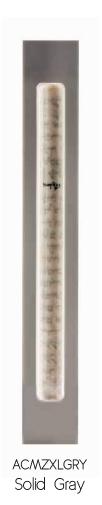

# EXTRA LARGE MEZUZAH

X-LARGE MEZUZAHS ARE WELL-SUITED FOR OVER SIZE DOOR FRAMES.

THESE ARE SIMPLY OUR GUIDELINES; EMBRACE YOUR CREATIVITY WHEN IT COMES TO DESIGNING YOUR HOME!

MATERIAL: ACRYLIC

DIMENSIONS: W 1.5" H 7.3" D 1"

<sup>\*</sup> FITS 15 CM SCROLLS

<sup>\*</sup> MEZUZAH SCROLL IS NOT INCLUDED

<sup>\*</sup> INCLUDES TAPE

## EXTRA LARGE MEZUZAH

Wood

Silver