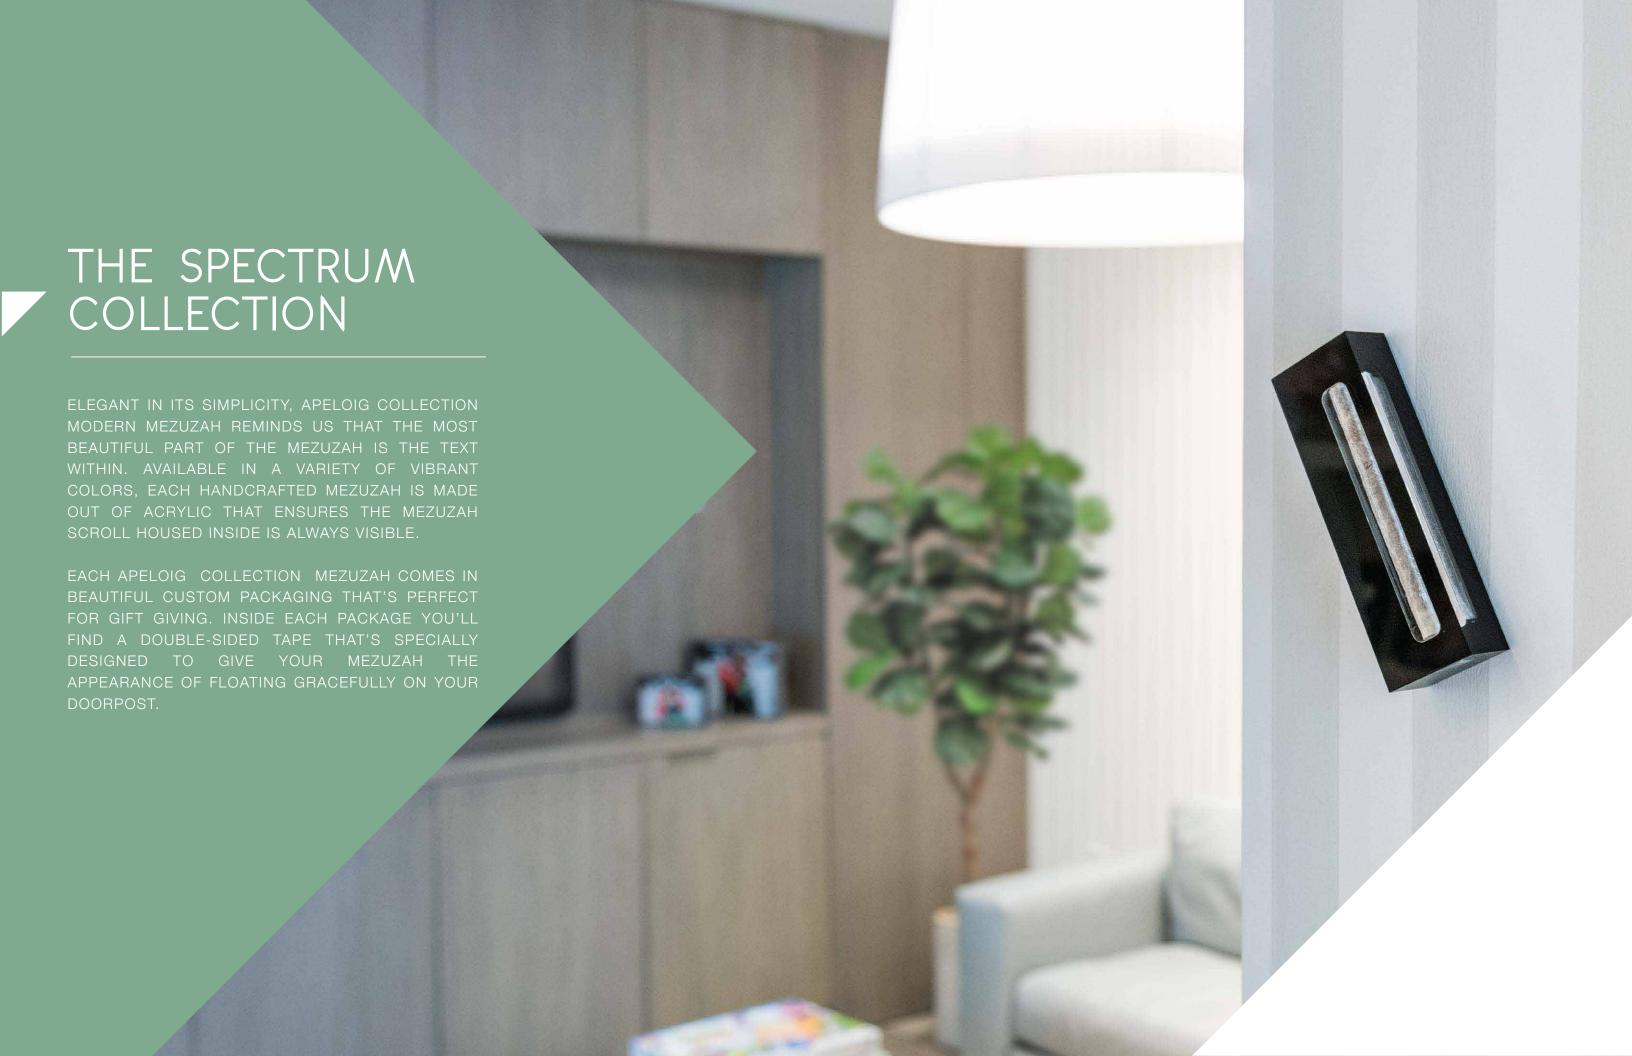

## SMALL MEZUZAH

SMALL MEZUZAHS ARE WELL-SUITED FOR ROOMS THAT ARE SMALLER OR RECEIVE A BIT LESS TRAFFIC IN THE HOME.

THESE ARE SIMPLY OUR GUIDELINES; EMBRACE YOUR CREATIVITY WHEN IT COMES TO DESIGNING YOUR HOME!

MATERIAL: ACRYLIC
DIMENSIONS: W 1" H 4.5" D 1"

- \* FITS 10CM SCROLLS
- \* MEZUZAH SCROLL IS NOT INCLUDED
- \* INCLUDES TAPE