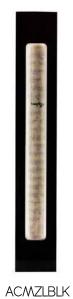

#### LARGE MEZUZAH

LARGE MEZUZAHS ARE WELL-SUITED FOR HOUSE OR APARTMENT ENTRANCE DOORS.

THEY ALSO LOOK GREAT ON OVER SIZE DOOR FRAMES.

THESE ARE SIMPLY OUR GUIDELINES; EMBRACE YOUR
CREATIVITY WHEN IT COMES TO DESIGNING YOUR HOME!

MATERIAL: ACRYLIC

DIMENSIONS: W 1.5" H 6.3" D 1"

<sup>\*</sup> FITS 12CM SCROLLS

<sup>\*</sup> MEZUZAH SCROLL IS NOT INCLUDED

<sup>\*</sup> INCLUDES TAPE

Olive

Silver

Honey

LARGE MEZUZAH

Wood

Terra

Black

LIMITED EDITION