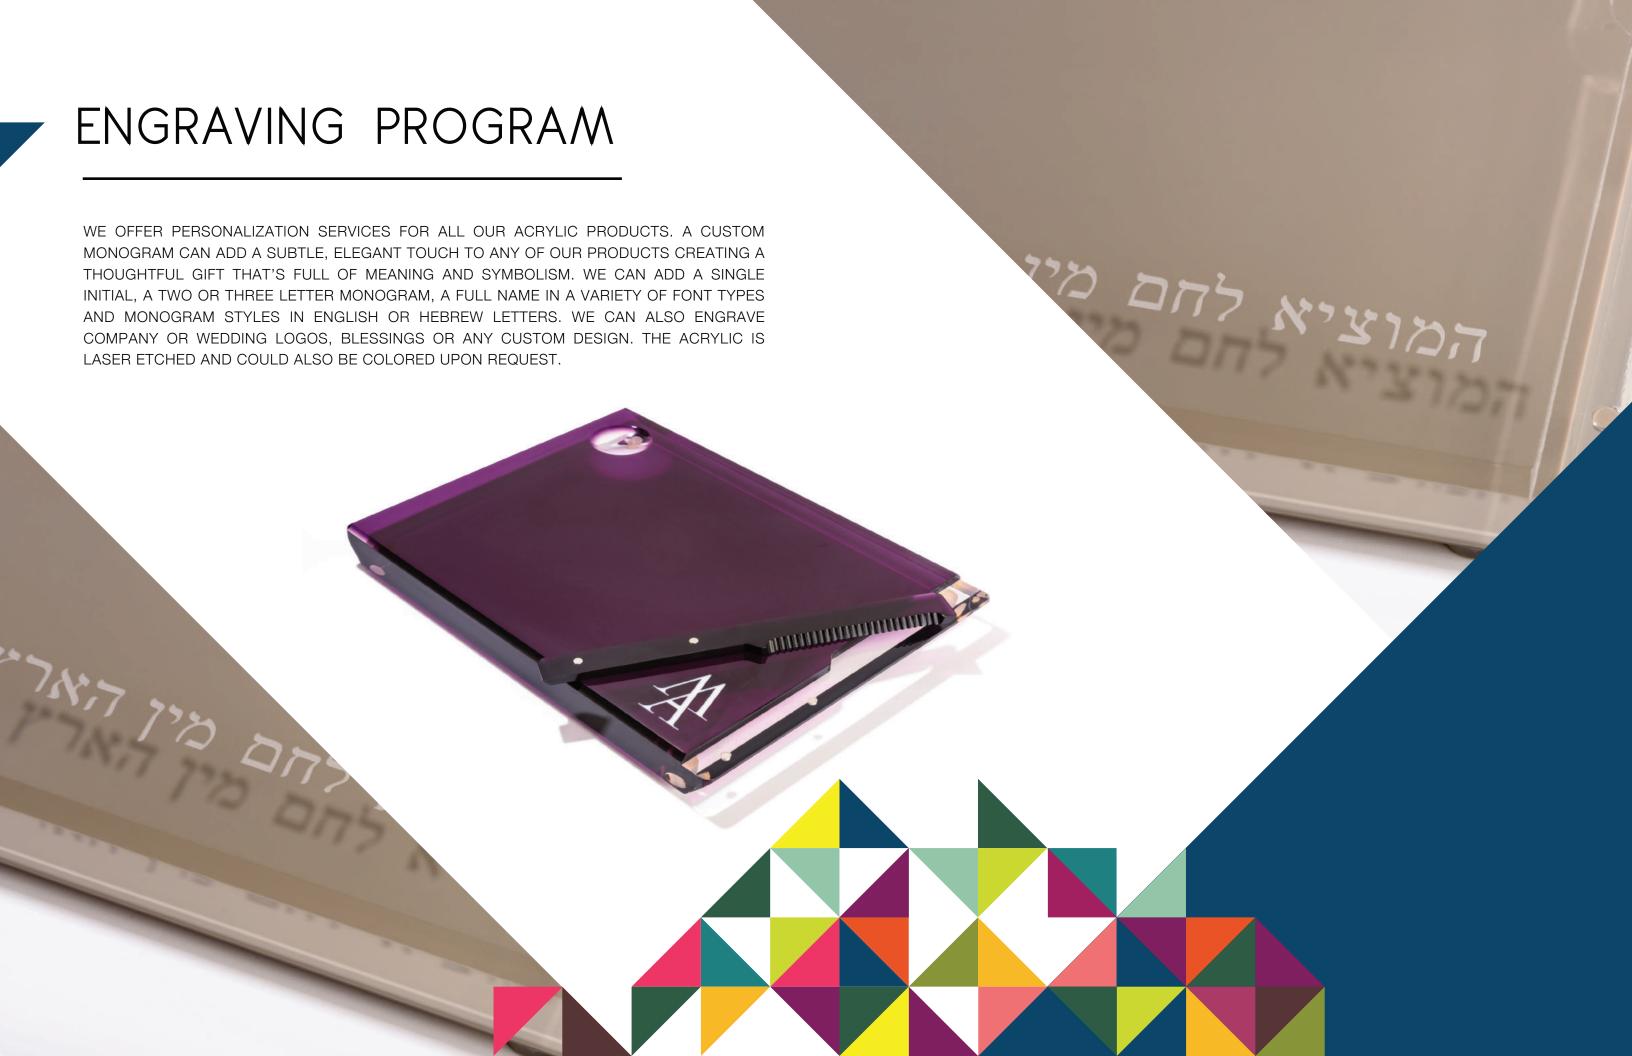

#### MEZUZAH ENGRAVING OPTIONS

#### CHALLAH BOARD BLESSING ENGRAVING OPTIONS

▼ OPTION 1: Bread blessing

המוציא לחם מן הארץ

POPTION 2: Shabbat Shalom be Yom Tov

שבת שלום ויום טוב

OPTION 2A LARGE CENTERED

OPTION 2B
SMALL LOWER RIGHT

► OPTION 3: Shabbat Shalom

שבת שלום

OPTION 3A

LARGE CENTERED

OPTION 3B

SMALL LOWER RIGHT

▼ OPTION 4: Combination

המוציא לחם מן הארץ/שבת שלום