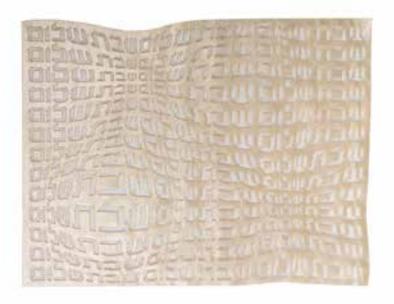

#### CHALLAH COVER

HEBREW TYPE

ACVTGLD Gold

ACVTBLU Blue

ACVTWNE Wine

ACVRSLV Silver

ACVRBLK
BACK & GRAY