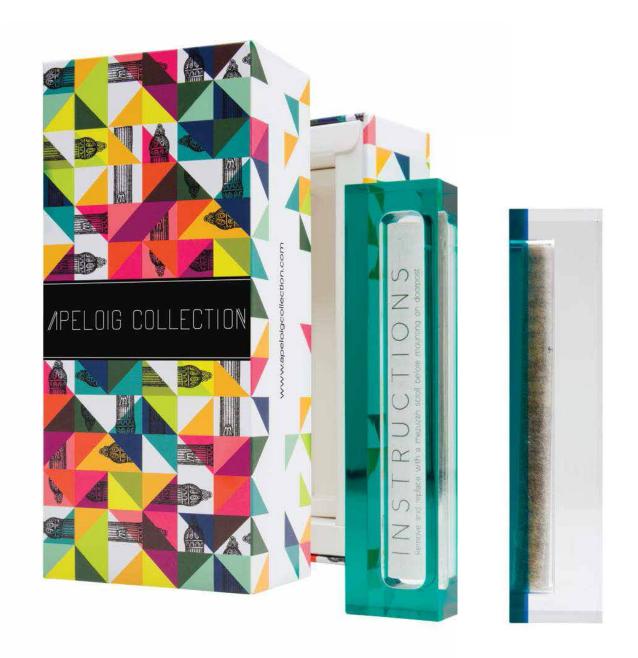

# MPELOIG COLLECTION

#TRADITIONMEETSDESIGN

www.apeloigcollection.com

## SMALL MEZUZAH

SMALL MEZUZAHS ARE WELL-SUITED FOR ROOMS THAT ARE SMALLER OR RECEIVE A BIT LESS TRAFFIC IN THE HOME.

THESE ARE SIMPLY OUR GUIDELINES; EMBRACE YOUR CREATIVITY WHEN IT COMES TO DESIGNING YOUR HOME!

MATERIAL: ACRYLIC
DIMENSIONS: W 1" H 4.5" D 1"

- \* FITS 10CM SCROLLS
- \* MEZUZAH SCROLL IS NOT INCLUDED
- \* INCLUDES TAPE