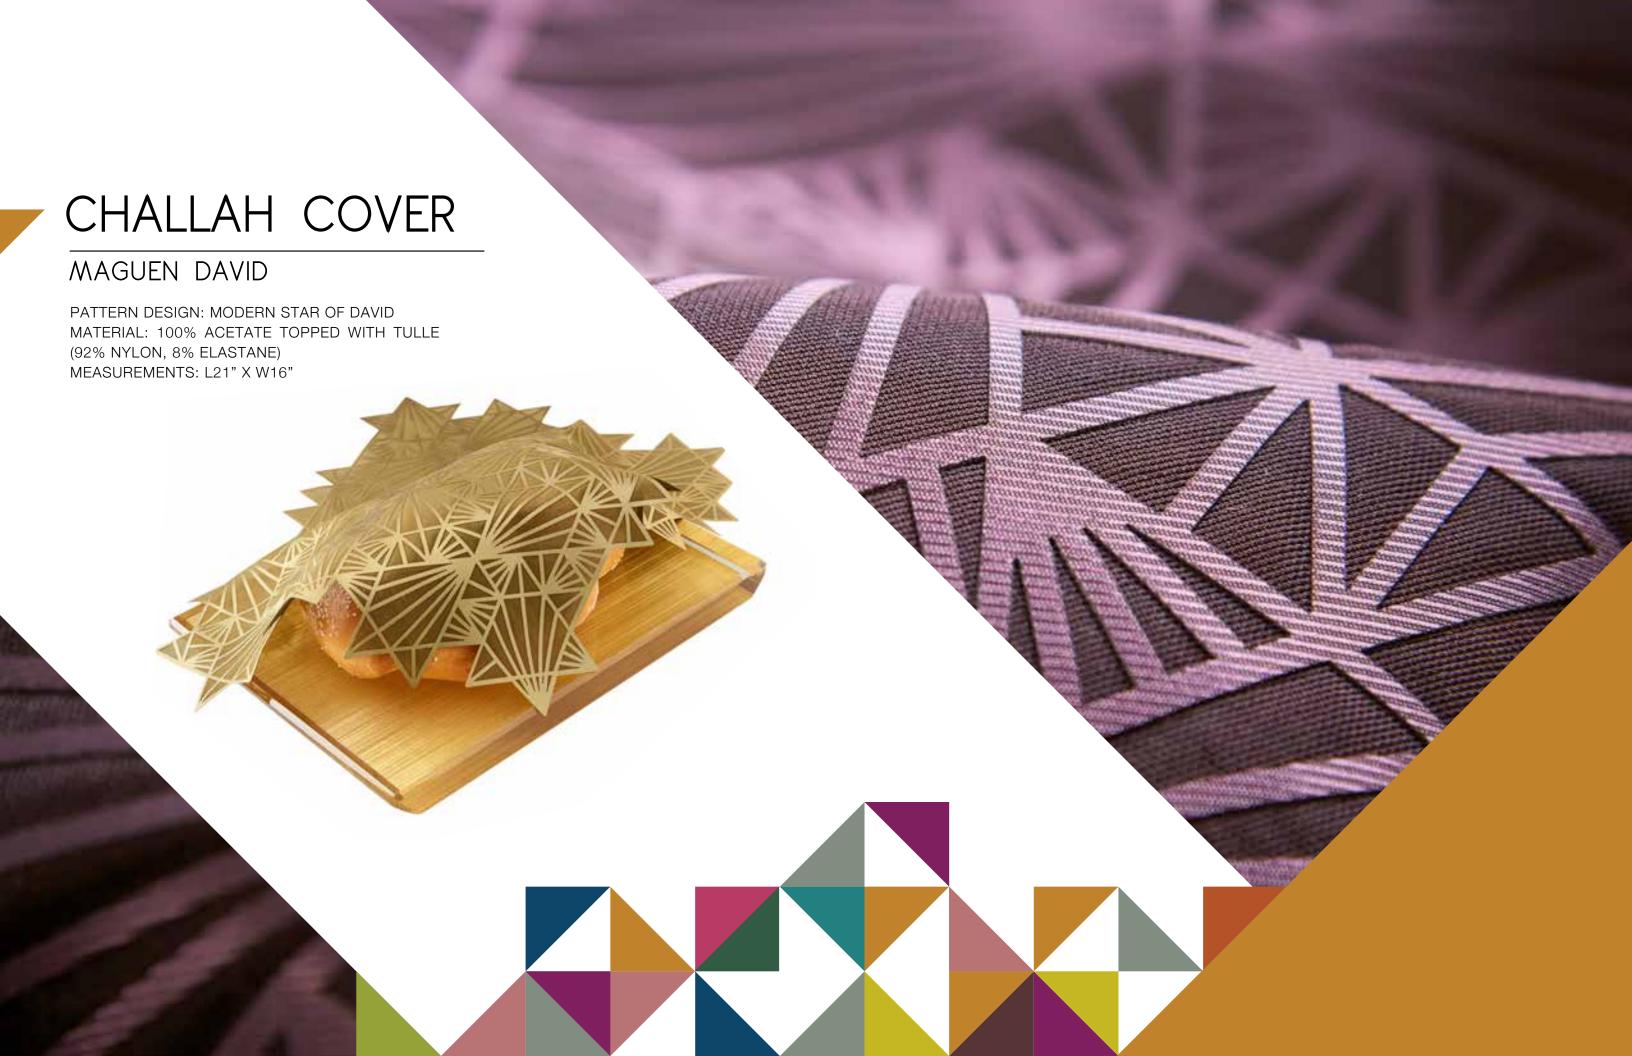

## CHALLAH COVER

MAGUEN DAVID

Cream

Black

ACCCSLR Silver

Bronze

ACVTSLV Silver

ACVTBLK Black

#### MAGUEN DAVID

MATERIAL: 100% ACETATE TOPPED WITH TULLE (92% NYLON, 8% ELASTANE)
AVAILABLE IN SILVER AND WHITE MEASUREMENTS: 9.5'' \* 7.5''

ACABWHT White

ACABSIL Silver