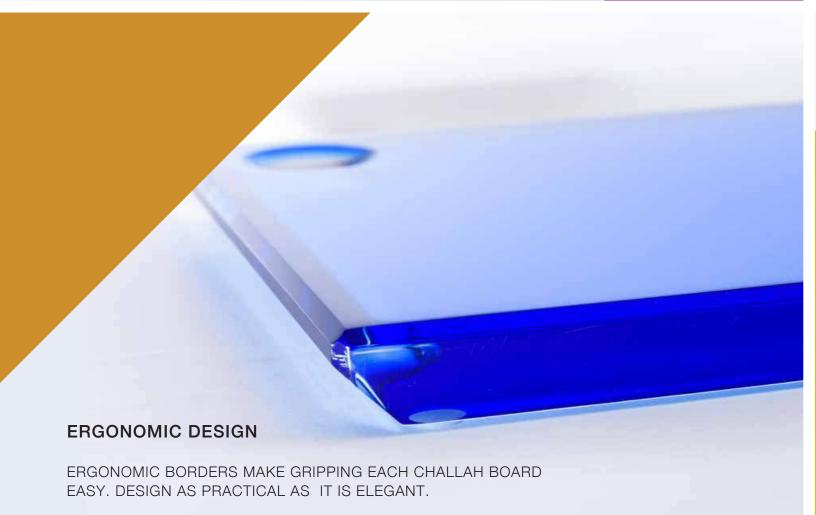

VER SIZE DOOR FRAMES.

THESE ARE SIMPLY OUR GUIDELINES; EMBRACE YOUR
CREATIVITY WHEN IT COMES TO DESIGNING YOUR HOME!





MATERIAL: ACRYLIC

DIMENSIONS: W 1.5" H 6.3" D 1"

<sup>\*</sup> FITS 12CM SCROLLS

<sup>\*</sup> MEZUZAH SCROLL IS NOT INCLUDED

<sup>\*</sup> INCLUDES TAPE









Olive

















Silver



Honey





LARGE MEZUZAH



Wood









Terra



Black

LIMITED EDITION

# EXTRA LARGE MEZUZAH

X-LARGE MEZUZAHS ARE WELL-SUITED FOR OVER SIZE DOOR FRAMES.

THESE ARE SIMPLY OUR GUIDELINES; EMBRACE YOUR CREATIVITY WHEN IT COMES TO DESIGNING YOUR HOME!





MATERIAL: ACRYLIC

DIMENSIONS: W 1.5" H 7.3" D 1"

<sup>\*</sup> FITS 15 CM SCROLLS

<sup>\*</sup> MEZUZAH SCROLL IS NOT INCLUDED

<sup>\*</sup> INCLUDES TAPE

## EXTRA LARGE MEZUZAH









Wood





Silver













## PACKAGING

#### STORAGE BOX

MORE THAN SIMPLE PACKAGING FOR SHIPPING, THE BOX EACH CHALLAH BOARD COMES IS SPECIFICALLY DESIGNED TO BE DURABLE ENOUGH FOR LONG-TERM STORAGE TO PROTECTS THE PRODUCT. A MAGNETIC CLOSURE MINIMIZES POSSIBLE WEAR-AND-TEAR FROM OPENING AND CLOSING.

IT'S ALSO ONE MORE REASON THIS CHALLAH BOARD MAKES A BEAUTIFUL GIFT.

























#### PACKAGING

MORE THAN SIMPLE PACKAGING FOR SHIPPING, THE BOX EACH MENORAH COMES IN IS SPECIFICALLY DESIGNED TO BE DURABLE ENOUGH FOR LONG-TERM STORAGE TO PROTECTS THE PRODUCT.

A MAGNETIC CLOSURE MINIMIZES POSSIBLE WEAR-AND-TEAR FROM OPENING AND CLOSING. IT'S ALSO ONE MORE REASON THIS MENORAH MAKES ABEAUTIFUL GIFT.

DIMENSIONS: W 13.5" X H 4" X D 1.5"







# MENORAH







ACMNBLU Blue



ACMNSMK Smoke



ACMNMLT M