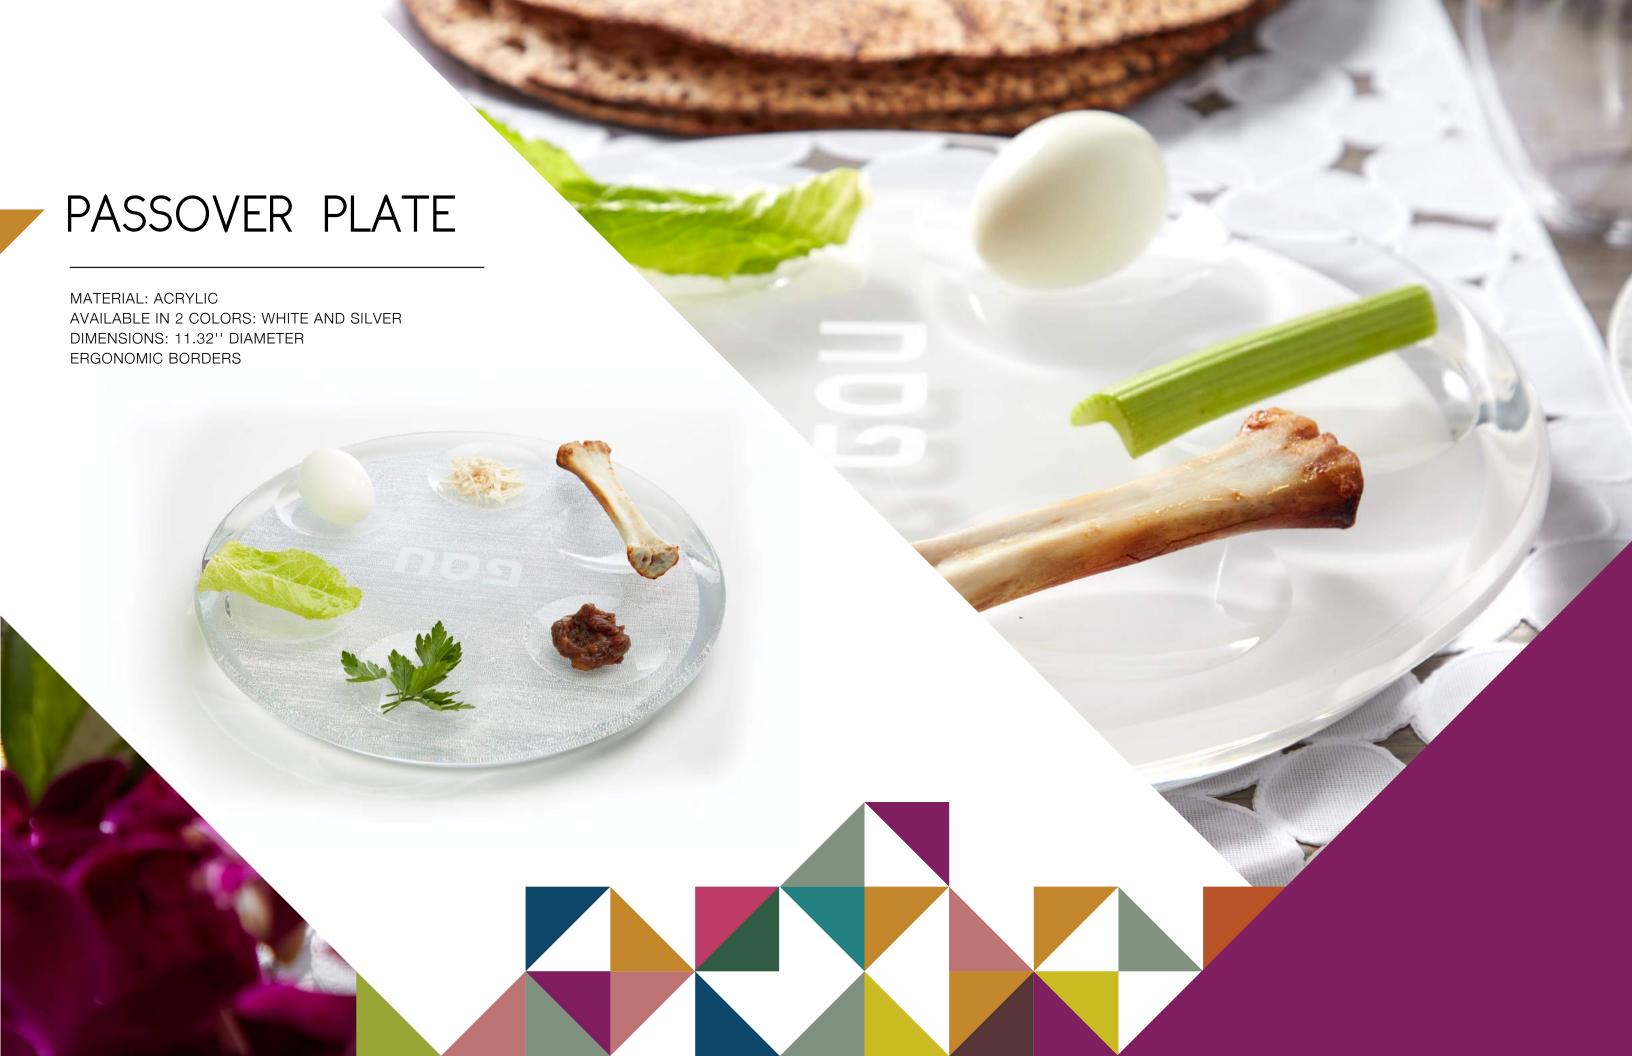

#### PACKAGING

EACH PASSOVER PLATE COMES IN A CUSTOM-DESIGNED BOX WITH A MAGNETIC CLOSURE FOR LONG-TERM STORAGE.

A BEAUTIFUL REFLECTION OF APELOIG COLLECTION'S PHILOSOPHY OF TRADITION MEETS DESIGN, THESE BOXES MAKE PASSOVER PLATES WONDERFUL GIFTS FOR THE HOLIDAYS OR FOR THE COUPLE WHO CELEBRATES THEIR HERITAGE IN STYLE.

# PASSOVER PLATE

White

ACPPSLR Silver