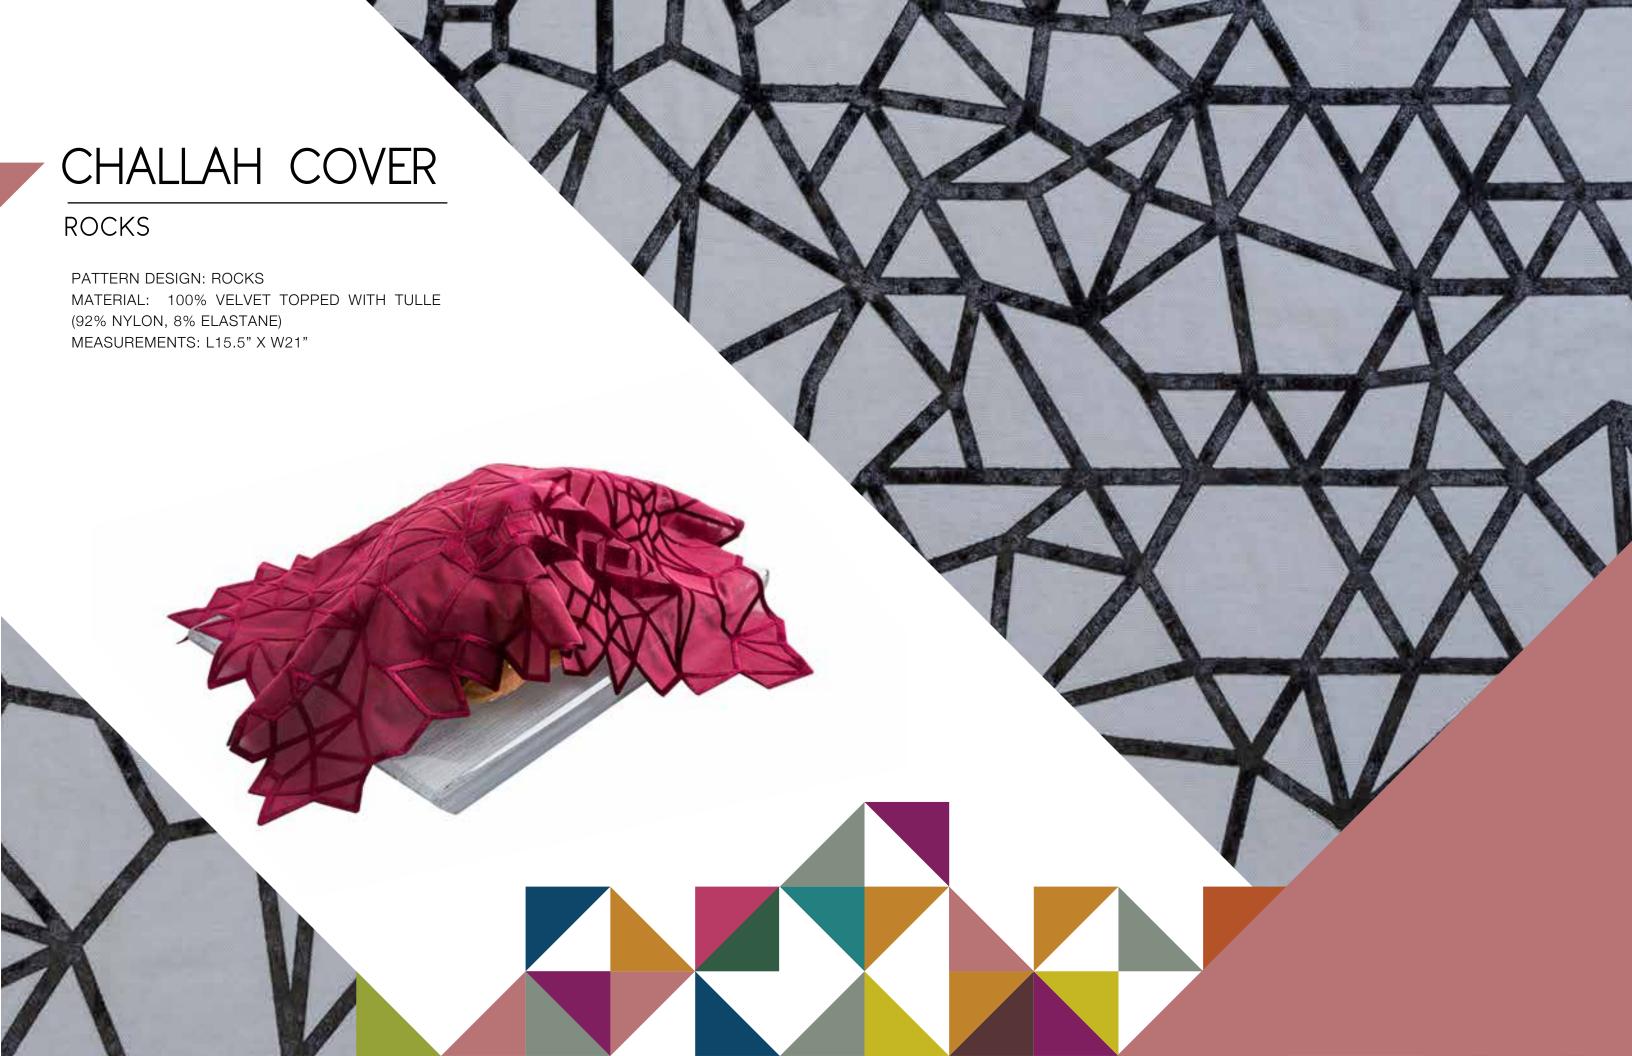

ROM OPENING AND CLOSING. IT'S ALSO ONE MORE REASON THIS MENORAH MAKES ABEAUTIFUL GIFT.

DIMENSIONS: W 13.5" X H 4" X D 1.5"







# MENORAH







ACMNBLU Blue



ACMNSMK Smoke



ACMNMLT Multicolor



ACMNBRG Burgundy





#### PACKAGING

EACH CHALLAH COVER COMES PACKAGED IN A PLASTIC POUCH WITH A BUTTON CLOSURE.

SPECIALLY MADE FOR STORING THE CHALLAH COVER, THE POUCH PREVENTS THE COVER FROM WRINKLING AND PROTECTS IT FROM DUST AND OTHER POTENTIALLY DAMAGING THINGS NEARBY. BEYOND PROVIDING GREAT STORAGE, EACH POUCH MAKES THE CHALLAH COVER A GREAT GIFT FOR ANY JEWISH OCCASION.







## CHALLAH COVER

MAGUEN DAVID







Cream







Black



ACCCSLR Silver



Bronze









ACVTSLV Silver



ACVTBLK Black

#### CHALLAH COVER

HEBREW TYPE



ACVTGLD Gold



ACVTBLU Blue



ACVTWNE Wine









ACVRSLV Silver



ACVRBLK
BACK & GRAY

### CHALLAH COVER

ROCKS



ACVRGLD Gold



ACVRBLU Blue



ACVRWNE Wine





#### PACKAGING

EACH PASSOVER PLATE COMES IN A CUSTOM-DESIGNED BOX WITH A MAGNETIC CLOSURE FOR LONG-TERM STORAGE.

A BEAUTIFUL REFLECTION OF APELOIG COLLECTION'S PHILOSOPHY OF TRADITION MEETS DESIGN, THESE BOXES MAKE PASSOVER PLATES WONDERFUL GIFTS FOR THE HOLIDAYS OR FOR THE COUPLE WHO CELEBRATES THEIR HERITAGE IN STYLE.





# PASSOVER PLATE



White



ACPPSLR Silver



# AFIKOMAN BAG

#### MAGUEN DAVID

MATERIAL: 100% ACETATE TOPPED WITH TULLE (92% NYLON, 8% ELASTANE)
AVAILABLE IN SILVER AND WHITE MEASUREMENTS: 9.5'' \* 7.5''



ACABWHT White



ACABSIL Silver

# MATZAH COVER

MATERIAL: 100% ACETATE TOPPED WITH TULLE (92% NYLON, 8% ELASTANE)
AVAILABLE IN SILVER A