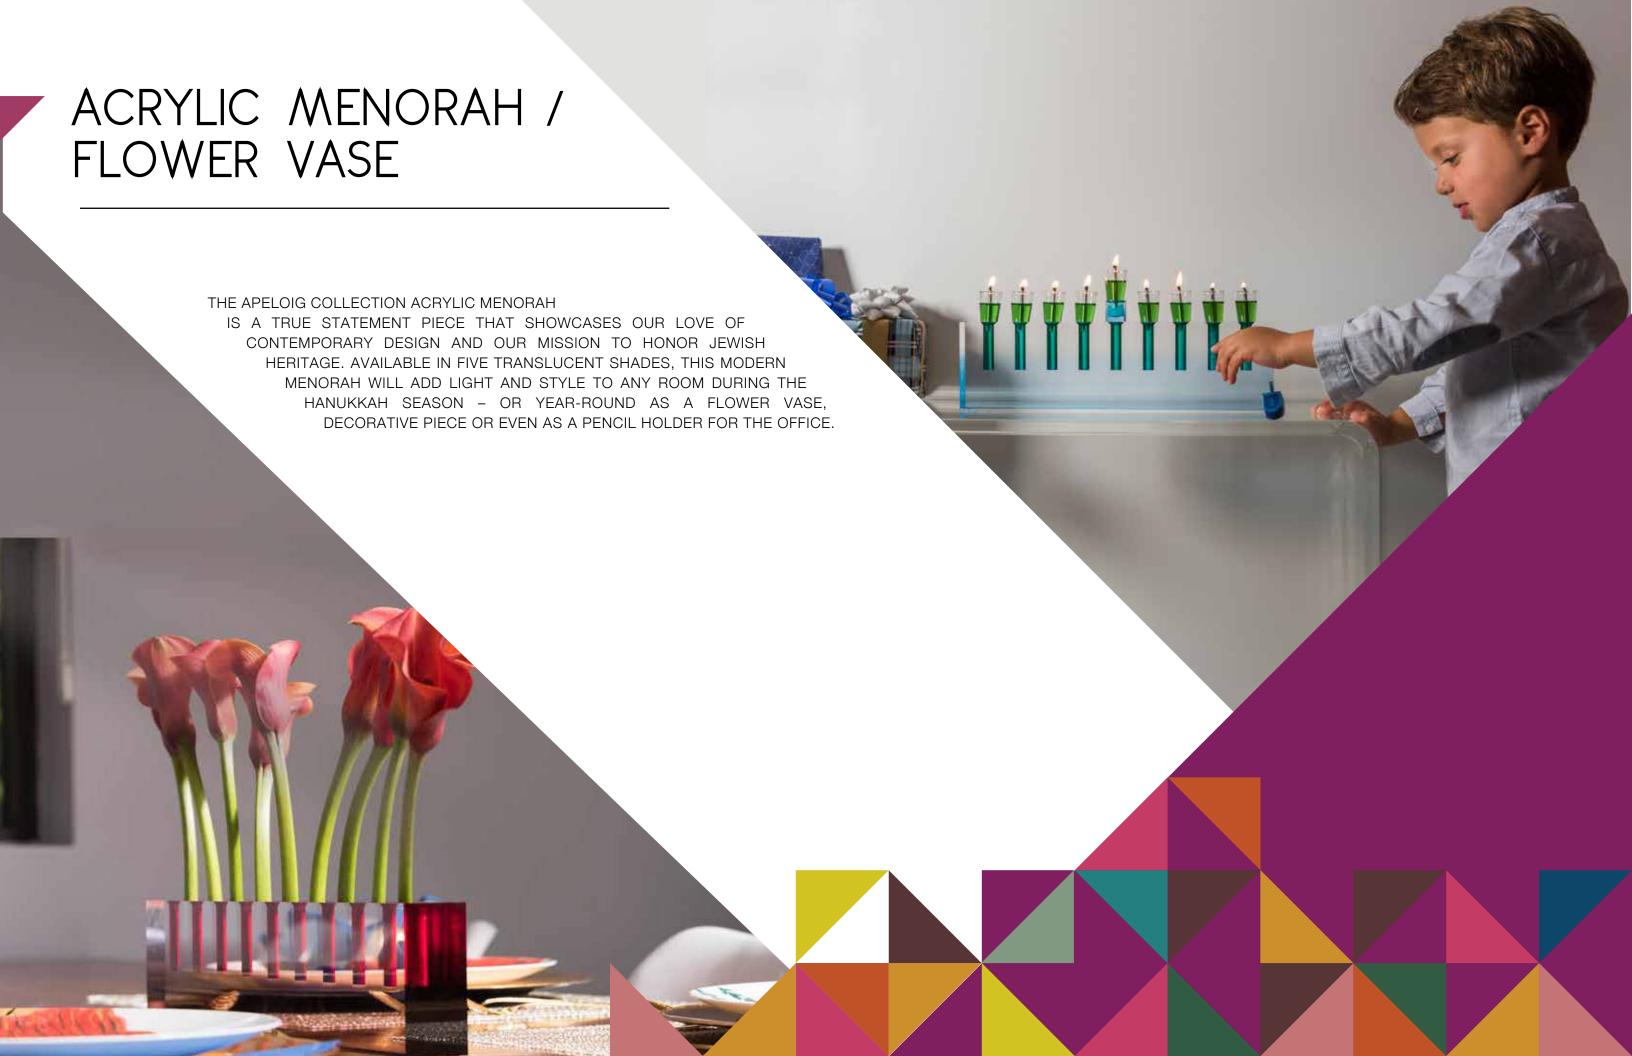

erra



Black

LIMITED EDITION

# EXTRA LARGE MEZUZAH

X-LARGE MEZUZAHS ARE WELL-SUITED FOR OVER SIZE DOOR FRAMES.

THESE ARE SIMPLY OUR GUIDELINES; EMBRACE YOUR CREATIVITY WHEN IT COMES TO DESIGNING YOUR HOME!





MATERIAL: ACRYLIC

DIMENSIONS: W 1.5" H 7.3" D 1"

<sup>\*</sup> FITS 15 CM SCROLLS

<sup>\*</sup> MEZUZAH SCROLL IS NOT INCLUDED

<sup>\*</sup> INCLUDES TAPE

## EXTRA LARGE MEZUZAH









Wood





Silver













## PACKAGING

#### STORAGE BOX

MORE THAN SIMPLE PACKAGING FOR SHIPPING, THE BOX EACH CHALLAH BOARD COMES IS SPECIFICALLY DESIGNED TO BE DURABLE ENOUGH FOR LONG-TERM STORAGE TO PROTECTS THE PRODUCT. A MAGNETIC CLOSURE MINIMIZES POSSIBLE WEAR-AND-TEAR FROM OPENING AND CLOSING.

IT'S ALSO ONE MORE REASON THIS CHALLAH BOARD MAKES A BEAUTIFUL GIFT.

























#### PACKAGING

MORE THAN SIMPLE PACKAGING FOR SHIPPING, THE BOX EACH MENORAH COMES IN IS SPECIFICALLY DESIGNED TO BE DURABLE ENOUGH FOR LONG-TERM STORAGE TO PROTECTS THE PRODUCT.

A MAGNETIC CLOSURE MINIMIZES POSSIBLE WEAR-AND-TEAR FROM OPENING AND CLOSING. IT'S ALSO ONE MORE REASON THIS MENORAH MAKES ABEAUTIFUL GIFT.

DIMENSIONS: W 13.5" X H 4" X D 1.5"







# MENORAH







ACMNBLU Blue



ACMNSMK Smoke



ACMNMLT Multicolor



ACMNBRG Burgundy





#### PACKAGING

EACH CHALLAH COVER COMES PACKAGED IN A PLASTIC POUCH WITH A BUTTON CLOSURE.

SPECIALLY MADE FOR STORING THE CHALLAH COVER, THE POUCH PREVENTS THE COVER FROM WRINKLING AND PROTECTS IT FROM DUST AND OTHER POTENTIALLY DAMAGING THINGS NEARBY. BEYOND PROVIDING GREAT STORAGE, EACH POUCH MAKES THE CHALLAH COVER A GREAT G