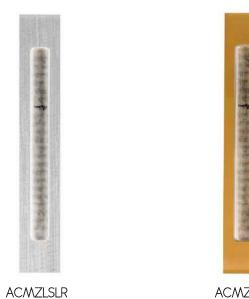

#### MEDIUM MEZUZAH

WE RECOMMEND HANGING THE LARGE MEZUZAH IN LARGER ROOMS THAT YOU AND YOUR LOVED VISIT MOST FREQUENTLY, LIKE THE MAIN ENTRANCE, THE DINING ROOM WHERE YOU ENTERTAIN OR FOYER WHERE YOU WELCOME GUESTS INTO YOUR HOME. THESE ARE SIMPLY OUR GUIDELINES; EMBRACE YOUR CREATIVITY WHEN IT COMES TO DESIGNING YOUR HOME!

MATERIAL: ACRYLIC

DIMENSIONS: W 1.5" H 4.5" D 1"

- \* FITS 10CM SCROLLS
- \* MEZUZAH SCROLL IS NOT INCLUDED
- \* INCLUDES TAPE

# MEDIUM MEZUZAH

Wood

ACMZMSLR Silver

ACMZMOLV

Olive

ACMZMWHT

White

Honey