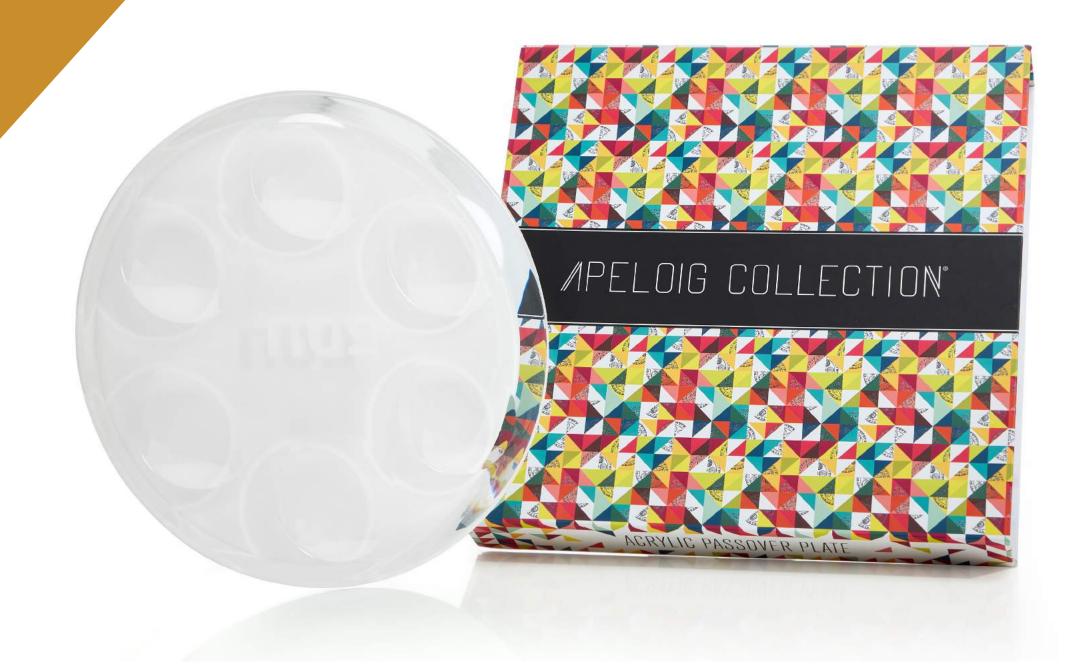

#### PACKAGING

EACH PASSOVER PLATE COMES IN A CUSTOM-DESIGNED BOX WITH A MAGNETIC CLOSURE FOR LONG-TERM STORAGE.

A BEAUTIFUL REFLECTION OF APELOIG COLLECTION'S PHILOSOPHY OF TRADITION MEETS DESIGN, THESE BOXES MAKE PASSOVER PLATES WONDERFUL GIFTS FOR THE HOLIDAYS OR FOR THE COUPLE WHO CELEBRATES THEIR HERITAGE IN STYLE.

# PASSOVER PLATE

White

ACPPSLR Silver