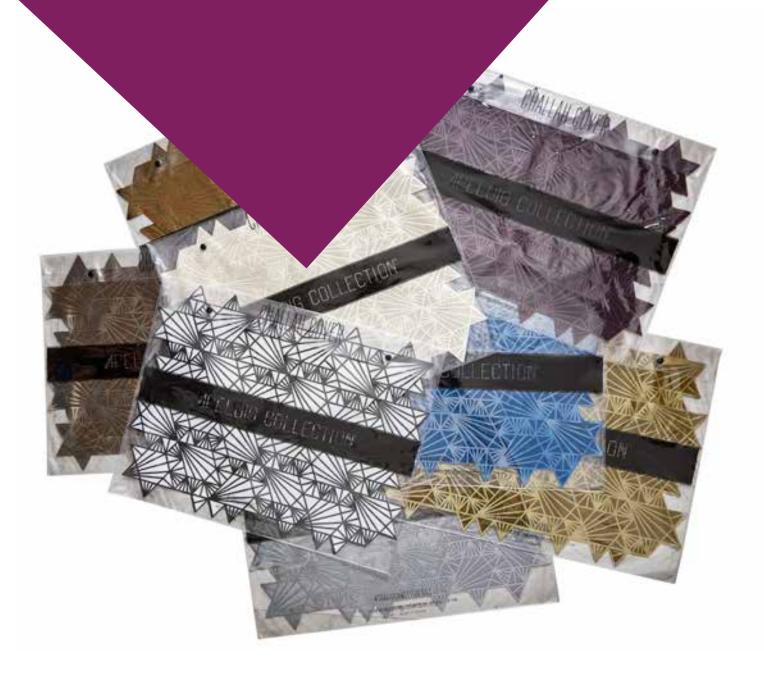

#### PACKAGING

EACH CHALLAH COVER COMES PACKAGED IN A PLASTIC POUCH WITH A BUTTON CLOSURE.

SPECIALLY MADE FOR STORING THE CHALLAH COVER, THE POUCH PREVENTS THE COVER FROM WRINKLING AND PROTECTS IT FROM DUST AND OTHER POTENTIALLY DAMAGING THINGS NEARBY. BEYOND PROVIDING GREAT STORAGE, EACH POUCH MAKES THE CHALLAH COVER A GREAT GIFT FOR ANY JEWISH OCCASION.

## CHALLAH COVER

MAGUEN DAVID

Cream

Black

ACCCSLR Silver

Bronze

ACVTSLV Silver

ACVTBLK Black

#### CHALLAH COVER

HEBREW TYPE

ACVTGLD Gold

ACVTBLU Blue

ACVTWNE Wine

ACVRSLV Silver

ACVRBLK
BACK & GRAY

### CHALLAH COVER

ROCKS

ACVRGLD Gold

ACVRBLU Blue

ACVRWNE Wine