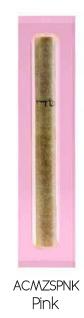

#### LARGE MEZUZAH

LARGE MEZUZAHS ARE WELL-SUITED FOR HOUSE OR APARTMENT ENTRANCE DOORS.

THEY ALSO LOOK GREAT ON OVER SIZE DOOR FRAMES.

THESE ARE SIMPLY OUR GUIDELINES; EMBRACE YOUR
CREATIVITY WHEN IT COMES TO DESIGNING YOUR HOME!

MATERIAL: ACRYLIC

DIMENSIONS: W 1.5" H 6.3" D 1"

<sup>\*</sup> FITS 12CM SCROLLS

<sup>\*</sup> MEZUZAH SCROLL IS NOT INCLUDED

<sup>\*</sup> INCLUDES TAPE

Olive

Silver

Honey

LARGE MEZUZAH

Wood

Terra

Black

LIMITED EDITION