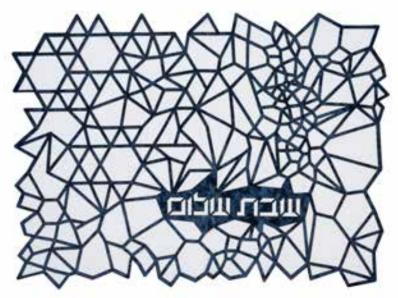

#### CHALLAH BOARD BLESSING ENGRAVING OPTIONS

▼ OPTION 1: Bread blessing

המוציא לחם מן הארץ

POPTION 2: Shabbat Shalom be Yom Tov

שבת שלום ויום טוב

OPTION 2A LARGE CENTERED

OPTION 2B
SMALL LOWER RIGHT

► OPTION 3: Shabbat Shalom

שבת שלום

OPTION 3A

LARGE CENTERED

OPTION 3B

SMALL LOWER RIGHT

▼ OPTION 4: Combination

המוציא לחם מן הארץ/שבת שלום