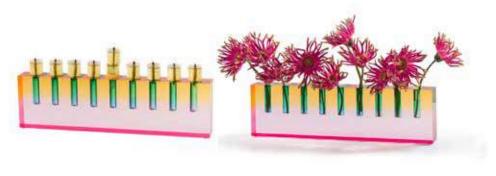

r













## PACKAGING

#### STORAGE BOX

MORE THAN SIMPLE PACKAGING FOR SHIPPING, THE BOX EACH CHALLAH BOARD COMES IS SPECIFICALLY DESIGNED TO BE DURABLE ENOUGH FOR LONG-TERM STORAGE TO PROTECTS THE PRODUCT. A MAGNETIC CLOSURE MINIMIZES POSSIBLE WEAR-AND-TEAR FROM OPENING AND CLOSING.

IT'S ALSO ONE MORE REASON THIS CHALLAH BOARD MAKES A BEAUTIFUL GIFT.

























#### PACKAGING

MORE THAN SIMPLE PACKAGING FOR SHIPPING, THE BOX EACH MENORAH COMES IN IS SPECIFICALLY DESIGNED TO BE DURABLE ENOUGH FOR LONG-TERM STORAGE TO PROTECTS THE PRODUCT.

A MAGNETIC CLOSURE MINIMIZES POSSIBLE WEAR-AND-TEAR FROM OPENING AND CLOSING. IT'S ALSO ONE MORE REASON THIS MENORAH MAKES ABEAUTIFUL GIFT.

DIMENSIONS: W 13.5" X H 4" X D 1.5"







# MENORAH







ACMNBLU Blue



ACMNSMK Smoke



ACMNMLT Multicolor



ACMNBRG Burgundy





#### PACKAGING

EACH CHALLAH COVER COMES PACKAGED IN A PLASTIC POUCH WITH A BUTTON CLOSURE.

SPECIALLY MADE FOR STORING THE CHALLAH COVER, THE POUCH PREVENTS THE COVER FROM WRINKLING AND PROTECTS IT FROM DUST AND OTHER POTENTIALLY DAMAGING THINGS NEARBY. BEYOND PROVIDING GREAT STORAGE, EACH POUCH MAKES THE CHALLAH COVER A GREAT GIFT FOR ANY JEWISH OCCASION.







## CHALLAH COVER

MAGUEN DAVID







Cream







Black



ACCCSLR Silver



Bronze









ACVTSLV Silver



ACVTBLK Black

#### CHALLAH COVER

HEBREW TYPE



ACVTGLD Gold



ACVTBLU Blue



ACVTWNE Wine









ACVRSLV Silver



ACVRBLK
BACK & GRAY

### CHALLAH COVER

ROCKS



ACVRGLD Gold



ACVRBLU Blue



ACVRWNE Wine





#### PACKAGING

EACH PASSOVER PLATE COMES IN A CUSTOM-