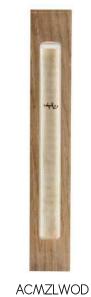

#### MEDIUM MEZUZAH

WE RECOMMEND HANGING THE LARGE MEZUZAH IN LARGER ROOMS THAT YOU AND YOUR LOVED VISIT MOST FREQUENTLY, LIKE THE MAIN ENTRANCE, THE DINING ROOM WHERE YOU ENTERTAIN OR FOYER WHERE YOU WELCOME GUESTS INTO YOUR HOME. THESE ARE SIMPLY OUR GUIDELINES; EMBRACE YOUR CREATIVITY WHEN IT COMES TO DESIGNING YOUR HOME!

MATERIAL: ACRYLIC

DIMENSIONS: W 1.5" H 4.5" D 1"

- \* FITS 10CM SCROLLS
- \* MEZUZAH SCROLL IS NOT INCLUDED
- \* INCLUDES TAPE

# MEDIUM MEZUZAH

Wood

ACMZMSLR Silver

ACMZMOLV

Olive

ACMZMWHT

White

Honey