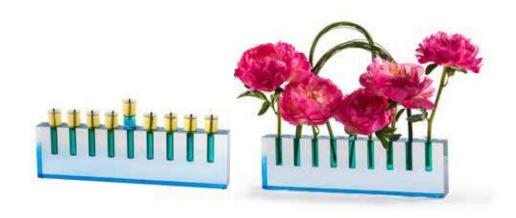

MEZUZAH









Wood





Silver













## PACKAGING

#### STORAGE BOX

MORE THAN SIMPLE PACKAGING FOR SHIPPING, THE BOX EACH CHALLAH BOARD COMES IS SPECIFICALLY DESIGNED TO BE DURABLE ENOUGH FOR LONG-TERM STORAGE TO PROTECTS THE PRODUCT. A MAGNETIC CLOSURE MINIMIZES POSSIBLE WEAR-AND-TEAR FROM OPENING AND CLOSING.

IT'S ALSO ONE MORE REASON THIS CHALLAH BOARD MAKES A BEAUTIFUL GIFT.

























#### PACKAGING

MORE THAN SIMPLE PACKAGING FOR SHIPPING, THE BOX EACH MENORAH COMES IN IS SPECIFICALLY DESIGNED TO BE DURABLE ENOUGH FOR LONG-TERM STORAGE TO PROTECTS THE PRODUCT.

A MAGNETIC CLOSURE MINIMIZES POSSIBLE WEAR-AND-TEAR FROM OPENING AND CLOSING. IT'S ALSO ONE MORE REASON THIS MENORAH MAKES ABEAUTIFUL GIFT.

DIMENSIONS: W 13.5" X H 4" X D 1.5"







# MENORAH







ACMNBLU Blue



ACMNSMK Smoke



ACMNMLT Multicolor



ACMNBRG Burgundy





#### PACKAGING

EACH CHALLAH COVER COMES PACKAGED IN A PLASTIC POUCH WITH A BUTTON CLOSURE.

SPECIALLY MADE FOR STORING THE CHALLAH COVER, THE POUCH PREVENTS THE COVER FROM WRINKLING AND PROTECTS IT FROM DUST AND OTHER POTENTIALLY DAMAGING THINGS NEARBY. BEYOND PROVIDING GREAT STORAGE, EACH POUCH MAKES THE CHALLAH COVER A GREAT GIFT FOR ANY JEWISH OCCASION.







## CHALLAH COVER

MAGUEN DAVID







Cream







Black



ACCCSLR Silver



Bronze









ACVTSLV Silver



ACVTBLK Black

#### CHALLAH COVER

HEBREW TYPE



ACVTGLD Gold



ACVTBLU Blue



ACVTWNE Wine









ACVRSLV Silver



ACVRBLK
BACK & GRAY

### CHALLAH COVER

ROCKS



ACVRGLD Gold



ACVRBLU Blue



ACVRWNE Wine





#### PACKAGING

EACH