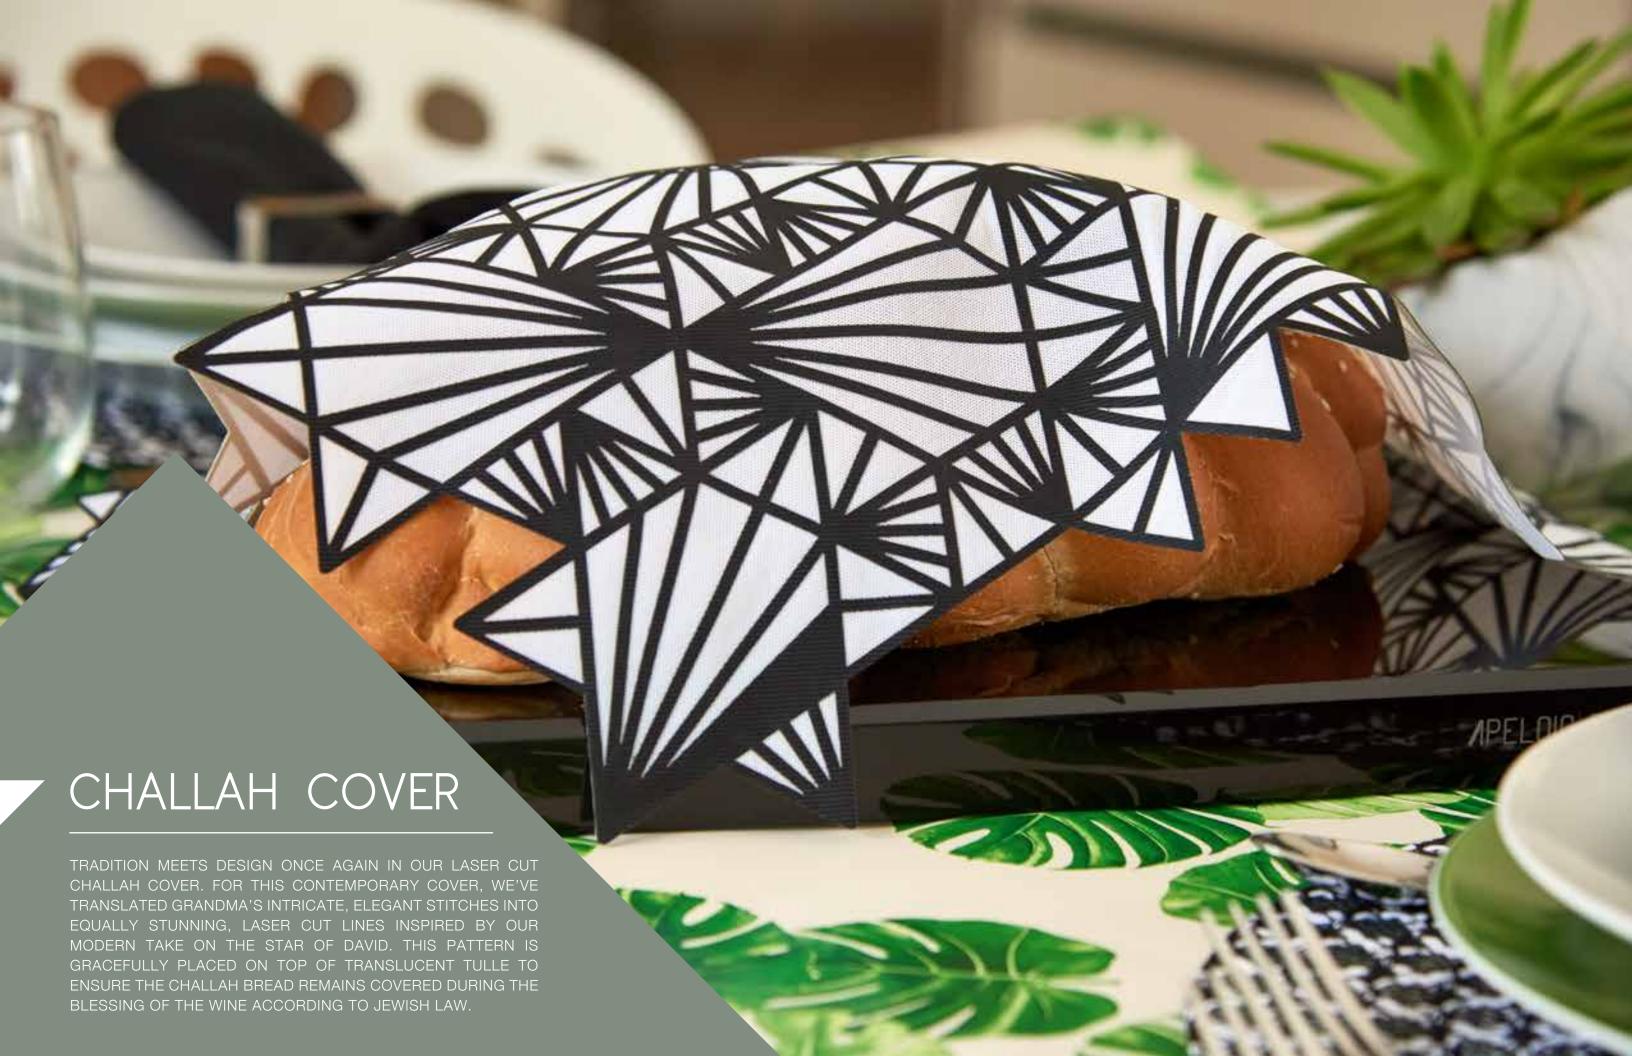

#### PACKAGING

EACH CHALLAH COVER COMES PACKAGED IN A PLASTIC POUCH WITH A BUTTON CLOSURE.

SPECIALLY MADE FOR STORING THE CHALLAH COVER, THE POUCH PREVENTS THE COVER FROM WRINKLING AND PROTECTS IT FROM DUST AND OTHER POTENTIALLY DAMAGING THINGS NEARBY. BEYOND PROVIDING GREAT STORAGE, EACH POUCH MAKES THE CHALLAH COVER A GREAT GIFT FOR ANY JEWISH OCCASION.

## CHALLAH COVER

MAGUEN DAVID

Cream

Black

ACCCSLR Silver

Bronze

ACVTSLV Silver

ACVTBLK Black