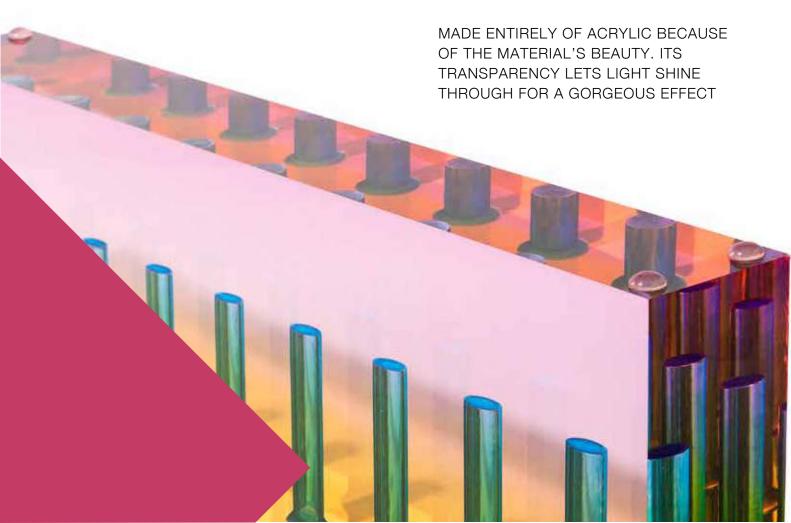

Black

LIMITED EDITION

# EXTRA LARGE MEZUZAH

X-LARGE MEZUZAHS ARE WELL-SUITED FOR OVER SIZE DOOR FRAMES.

THESE ARE SIMPLY OUR GUIDELINES; EMBRACE YOUR CREATIVITY WHEN IT COMES TO DESIGNING YOUR HOME!





MATERIAL: ACRYLIC

DIMENSIONS: W 1.5" H 7.3" D 1"

<sup>\*</sup> FITS 15 CM SCROLLS

<sup>\*</sup> MEZUZAH SCROLL IS NOT INCLUDED

<sup>\*</sup> INCLUDES TAPE

## EXTRA LARGE MEZUZAH









Wood





Silver













## PACKAGING

#### STORAGE BOX

MORE THAN SIMPLE PACKAGING FOR SHIPPING, THE BOX EACH CHALLAH BOARD COMES IS SPECIFICALLY DESIGNED TO BE DURABLE ENOUGH FOR LONG-TERM STORAGE TO PROTECTS THE PRODUCT. A MAGNETIC CLOSURE MINIMIZES POSSIBLE WEAR-AND-TEAR FROM OPENING AND CLOSING.

IT'S ALSO ONE MORE REASON THIS CHALLAH BOARD MAKES A BEAUTIFUL GIFT.

























#### PACKAGING

MORE THAN SIMPLE PACKAGING FOR SHIPPING, THE BOX EACH MENORAH COMES IN IS SPECIFICALLY DESIGNED TO BE DURABLE ENOUGH FOR LONG-TERM STORAGE TO PROTECTS THE PRODUCT.

A MAGNETIC CLOSURE MINIMIZES POSSIBLE WEAR-AND-TEAR FROM OPENING AND CLOSING. IT'S ALSO ONE MORE REASON THIS MENORAH MAKES ABEAUTIFUL GIFT.

DIMENSIONS: W 13.5" X H 4" X D 1.5"







# MENORAH







ACMNBLU Blue



ACMNSMK Smoke



ACMNMLT Multicolor



ACMNBRG Burgundy





#### PACKAGING

EACH CHALLAH COVER COMES PACKAGED IN A PLASTIC POUCH WITH A BUTTON CLOSURE.

SPECIALLY MADE FOR STORING THE CHALLAH COVER, THE POUCH PREVENTS THE COVER FROM WRINKLING AND PROTECTS IT FROM DUST AND OTHER POTENTIALLY DAMAGING THINGS NEARBY. BEYOND PROVIDING GREAT STORAGE, EACH POUCH MAKES THE CHALLAH COVER A GREAT GIFT FOR