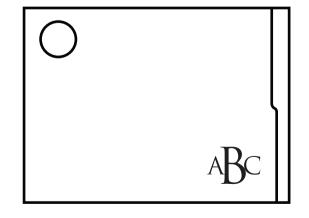

OPTION 4

ABC

CLASSIC

MODERN

ELEGANT

#### POSITIONING FOR ENGRAVED MONOGRAM

CLASSIC MODERN

ELEGANT

LARGE CENTERED

SMALL LOWER RIGHT