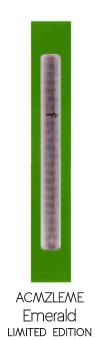

#### LARGE MEZUZAH

LARGE MEZUZAHS ARE WELL-SUITED FOR HOUSE OR APARTMENT ENTRANCE DOORS.

THEY ALSO LOOK GREAT ON OVER SIZE DOOR FRAMES.

THESE ARE SIMPLY OUR GUIDELINES; EMBRACE YOUR
CREATIVITY WHEN IT COMES TO DESIGNING YOUR HOME!

MATERIAL: ACRYLIC

DIMENSIONS: W 1.5" H 6.3" D 1"

<sup>\*</sup> FITS 12CM SCROLLS

<sup>\*</sup> MEZUZAH SCROLL IS NOT INCLUDED

<sup>\*</sup> INCLUDES TAPE

Olive

Silver

Honey

LARGE MEZUZAH

Wood

Terra

Black

LIMITED EDITION