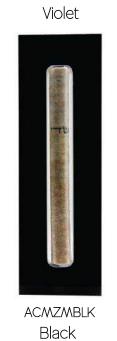

#### LARGE MEZUZAH

LARGE MEZUZAHS ARE WELL-SUITED FOR HOUSE OR APARTMENT ENTRANCE DOORS.

THEY ALSO LOOK GREAT ON OVER SIZE DOOR FRAMES.

THESE ARE SIMPLY OUR GUIDELINES; EMBRACE YOUR
CREATIVITY WHEN IT COMES TO DESIGNING YOUR HOME!

MATERIAL: ACRYLIC

DIMENSIONS: W 1.5" H 6.3" D 1"

<sup>\*</sup> FITS 12CM SCROLLS

<sup>\*</sup> MEZUZAH SCROLL IS NOT INCLUDED

<sup>\*</sup> INCLUDES TAPE

Olive

Silver

Honey

LARGE MEZUZAH

Wood

Terra

Black

LIMITED EDITION