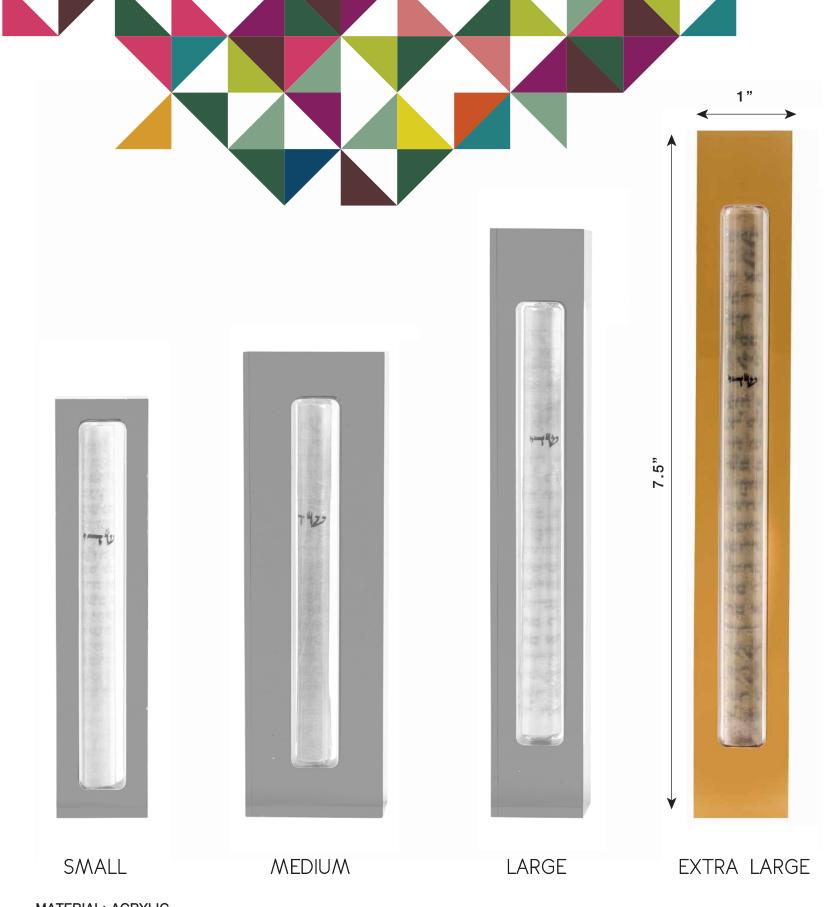

## SMALL MEZUZAH

SMALL MEZUZAHS ARE WELL-SUITED FOR ROOMS THAT ARE SMALLER OR RECEIVE A BIT LESS TRAFFIC IN THE HOME.

THESE ARE SIMPLY OUR GUIDELINES; EMBRACE YOUR CREATIVITY WHEN IT COMES TO DESIGNING YOUR HOME!

MATERIAL: ACRYLIC
DIMENSIONS: W 1" H 4.5" D 1"

- \* FITS 10CM SCROLLS
- \* MEZUZAH SCROLL IS NOT INCLUDED
- \* INCLUDES TAPE

#### MEDIUM MEZUZAH

WE RECOMMEND HANGING THE LARGE MEZUZAH IN LARGER ROOMS THAT YOU AND YOUR LOVED VISIT MOST FREQUENTLY, LIKE THE MAIN ENTRANCE, THE DINING ROOM WHERE YOU ENTERTAIN OR FOYER WHERE YOU WELCOME GUESTS INTO YOUR HOME. THESE ARE SIMPLY OUR GUIDELINES; EMBRACE YOUR CREATIVITY WHEN IT COMES TO DESIGNING YOUR HOME!

MATERIAL: ACRYLIC

DIMENSIONS: W 1.5" H 4.5" D 1"

- \* FITS 10CM SCROLLS
- \* MEZUZAH SCROLL IS NOT INCLUDED
- \* INCLUDES TAPE

#### LARGE MEZUZAH

LARGE MEZUZAHS ARE WELL-SUITED FOR HOUSE OR APARTMENT ENTRANCE DOORS.

THEY ALSO LOOK GREAT ON OVER SIZE DOOR FRAMES.

THESE ARE SIMPLY OUR GUIDELINES; EMBRACE YOUR
CREATIVITY WHEN IT COMES TO DESIGNING YOUR HOME!

MATERIAL: ACRYLIC

DIMENSIONS: W 1.5" H 6.3" D 1"

<sup>\*</sup> FITS 12CM SCROLLS

<sup>\*</sup> MEZUZAH SCROLL IS NOT INCLUDED

<sup>\*</sup> INCLUDES TAPE

Olive

Silver

Honey

# EXTRA LARGE MEZUZAH

X-LARGE MEZUZAHS ARE WELL-SUITED FOR OVER SIZE DOOR FRAMES.

THESE ARE SIMPLY OUR GUIDELINES; EMBRACE YOUR CREATIVITY WHEN IT COMES TO DESIGNING YOUR HOME!

MATERIAL: ACRYLIC

DIMENSIONS: W 1.5" H 7.3" D 1"

<sup>\*</sup> FITS 15 CM SCROLLS

<sup>\*</sup> MEZUZAH SCROLL IS NOT INCLUDED

<sup>\*</sup> INCLUDES TAPE