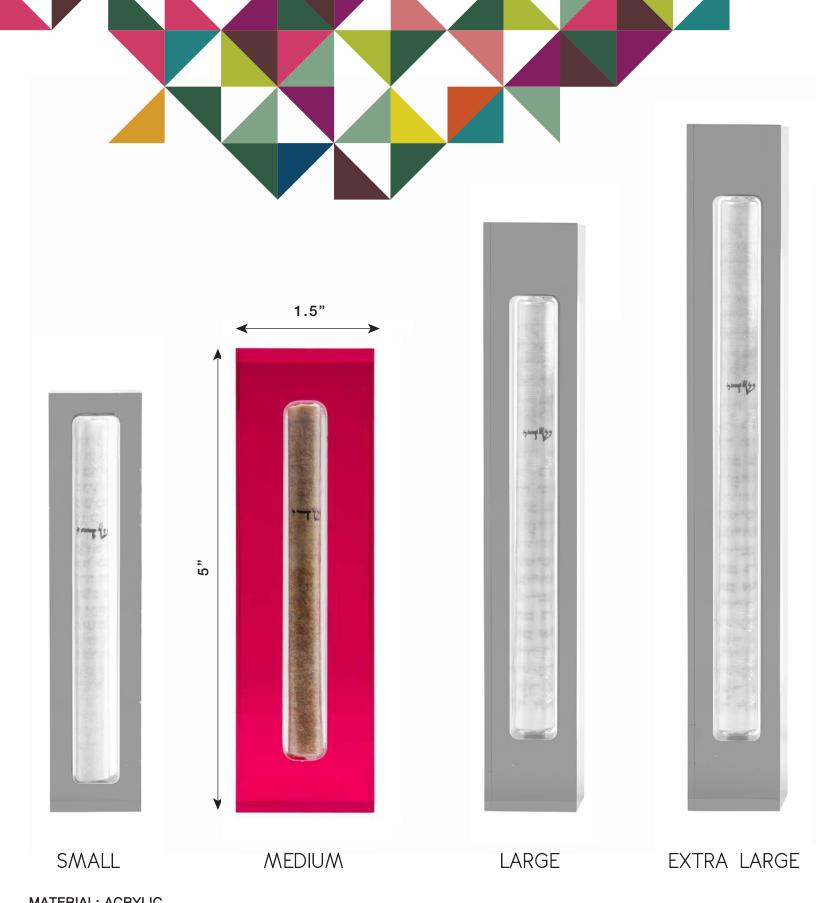

## SMALL MEZUZAH

SMALL MEZUZAHS ARE WELL-SUITED FOR ROOMS THAT ARE SMALLER OR RECEIVE A BIT LESS TRAFFIC IN THE HOME.

THESE ARE SIMPLY OUR GUIDELINES; EMBRACE YOUR CREATIVITY WHEN IT COMES TO DESIGNING YOUR HOME!

MATERIAL: ACRYLIC
DIMENSIONS: W 1" H 4.5" D 1"

- \* FITS 10CM SCROLLS
- \* MEZUZAH SCROLL IS NOT INCLUDED
- \* INCLUDES TAPE

#### MEDIUM MEZUZAH

WE RECOMMEND HANGING THE LARGE MEZUZAH IN LARGER ROOMS THAT YOU AND YOUR LOVED VISIT MOST FREQUENTLY, LIKE THE MAIN ENTRANCE, THE DINING ROOM WHERE YOU ENTERTAIN OR FOYER WHERE YOU WELCOME GUESTS INTO YOUR HOME. THESE ARE SIMPLY OUR GUIDELINES; EMBRACE YOUR CREATIVITY WHEN IT COMES TO DESIGNING YOUR HOME!

MATERIAL: ACRYLIC

DIMENSIONS: W 1.5" H 4.5" D 1"

- \* FITS 10CM SCROLLS
- \* MEZUZAH SCROLL IS NOT INCLUDED
- \* INCLUDES TAPE

#### LARGE MEZUZAH

LARGE MEZUZAHS ARE WELL-SUITED FOR HOUSE OR APARTMENT ENTRANCE DOORS.

THEY ALSO LOOK GREAT ON OVER SIZE DOOR FRAMES.

THESE ARE SIMPLY OUR GUIDELINES; EMBRACE YOUR
CREATIVITY WHEN IT COMES TO DESIGNING YOUR HOME!

MATERIAL: ACRYLIC

DIMENSIONS: W 1.5" H 6.3" D 1"

<sup>\*</sup> FITS 12CM SCROLLS

<sup>\*</sup> MEZUZAH SCROLL IS NOT INCLUDED

<sup>\*</sup> INCLUDES TAPE

Olive

Silver

Honey

# EXTRA LARGE MEZUZAH

X-LARGE MEZUZAHS ARE WELL-SUITED FOR OVER SIZE DOOR FRAMES.

THESE ARE SIMPLY OUR GUIDELINES; EMBRACE YOUR CREATIVITY WHEN IT COMES TO DESIGNING YOUR HOME!

MATERIAL: ACRYLIC

DIMENSIONS: W 1.5" H 7.3" D 1"

<sup>\*</sup> FITS 15 CM SCROLLS

<sup>\*</sup> MEZUZAH SCROLL IS NOT INCLUDED

<sup>\*</sup> INCLUDES TAPE