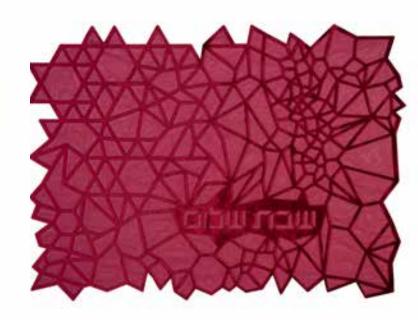

#### CHALLAH BOARD BLESSING ENGRAVING OPTIONS

▼ OPTION 1: Bread blessing

המוציא לחם מן הארץ

POPTION 2: Shabbat Shalom be Yom Tov

שבת שלום ויום טוב

OPTION 2A LARGE CENTERED

OPTION 2B
SMALL LOWER RIGHT

► OPTION 3: Shabbat Shalom

שבת שלום

OPTION 3A

LARGE CENTERED

OPTION 3B

SMALL LOWER RIGHT

▼ OPTION 4: Combination

המוציא לחם מן הארץ/שבת שלום