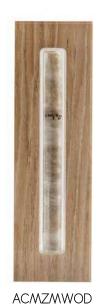

#### MEDIUM MEZUZAH

WE RECOMMEND HANGING THE LARGE MEZUZAH IN LARGER ROOMS THAT YOU AND YOUR LOVED VISIT MOST FREQUENTLY, LIKE THE MAIN ENTRANCE, THE DINING ROOM WHERE YOU ENTERTAIN OR FOYER WHERE YOU WELCOME GUESTS INTO YOUR HOME. THESE ARE SIMPLY OUR GUIDELINES; EMBRACE YOUR CREATIVITY WHEN IT COMES TO DESIGNING YOUR HOME!

MATERIAL: ACRYLIC

DIMENSIONS: W 1.5" H 4.5" D 1"

- \* FITS 10CM SCROLLS
- \* MEZUZAH SCROLL IS NOT INCLUDED
- \* INCLUDES TAPE

# MEDIUM MEZUZAH

Wood

ACMZMSLR Silver

ACMZMOLV

Olive

ACMZMWHT

White

Honey