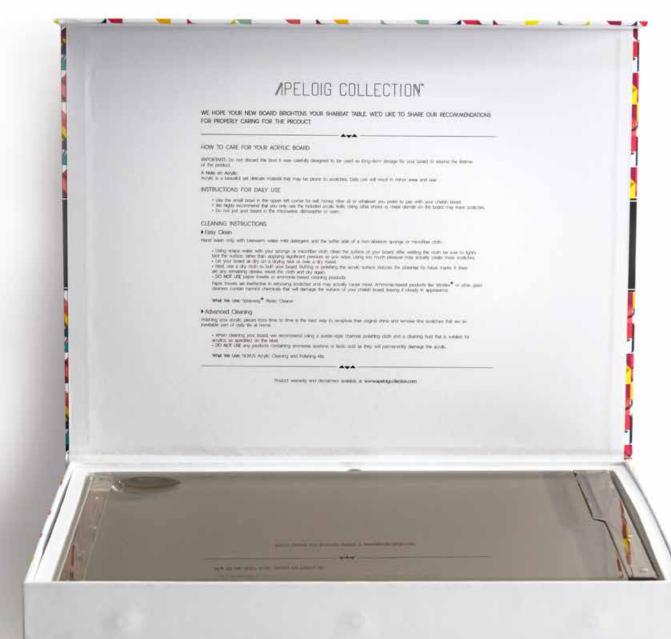

#### STORAGE BOX

MORE THAN SIMPLE PACKAGING FOR SHIPPING, THE BOX EACH CHALLAH BOARD COMES IS SPECIFICALLY DESIGNED TO BE DURABLE ENOUGH FOR LONG-TERM STORAGE TO PROTECTS THE PRODUCT. A MAGNETIC CLOSURE MINIMIZES POSSIBLE WEAR-AND-TEAR FROM OPENING AND CLOSING.

IT'S ALSO ONE MORE REASON THIS CHALLAH BOARD MAKES A BEAUTIFUL GIFT.