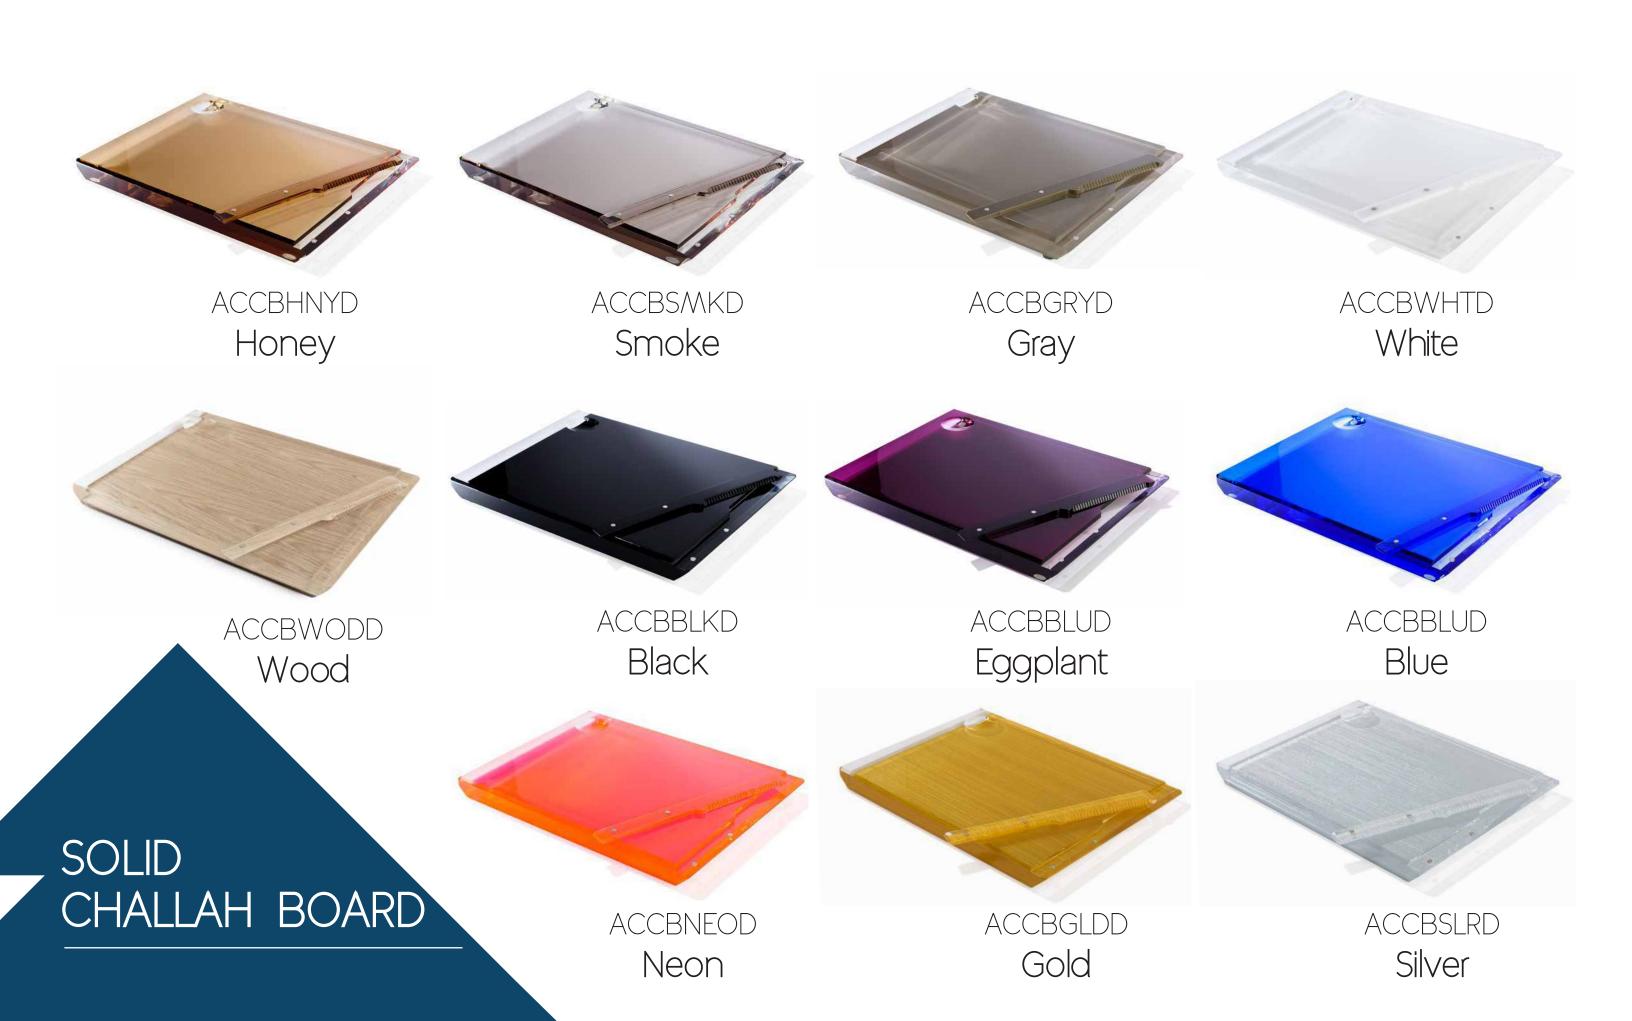

Terra



Black

LIMITED EDITION

# EXTRA LARGE MEZUZAH

X-LARGE MEZUZAHS ARE WELL-SUITED FOR OVER SIZE DOOR FRAMES.

THESE ARE SIMPLY OUR GUIDELINES; EMBRACE YOUR CREATIVITY WHEN IT COMES TO DESIGNING YOUR HOME!





MATERIAL: ACRYLIC

DIMENSIONS: W 1.5" H 7.3" D 1"

<sup>\*</sup> FITS 15 CM SCROLLS

<sup>\*</sup> MEZUZAH SCROLL IS NOT INCLUDED

<sup>\*</sup> INCLUDES TAPE

## EXTRA LARGE MEZUZAH









Wood





Silver













## PACKAGING

#### STORAGE BOX

MORE THAN SIMPLE PACKAGING FOR SHIPPING, THE BOX EACH CHALLAH BOARD COMES IS SPECIFICALLY DESIGNED TO BE DURABLE ENOUGH FOR LONG-TERM STORAGE TO PROTECTS THE PRODUCT. A MAGNETIC CLOSURE MINIMIZES POSSIBLE WEAR-AND-TEAR FROM OPENING AND CLOSING.

IT'S ALSO ONE MORE REASON THIS CHALLAH BOARD MAKES A BEAUTIFUL GIFT.

























#### PACKAGING

MORE THAN SIMPLE PACKAGING FOR SHIPPING, THE BOX EACH MENORAH COMES IN IS SPECIFICALLY DESIGNED TO BE DURABLE ENOUGH FOR LONG-TERM STORAGE TO PROTECTS THE PRODUCT.

A MAGNETIC CLOSURE MINIMIZES POSSIBLE WEAR-AND-TEAR FROM OPENING AND CLOSING. IT'S ALSO ONE MORE REASON THIS MENORAH MAKES ABEAUTIFUL GIFT.

DIMENSIONS: W 13.5" X H 4" X D 1.5"







# MENORAH







ACMNBLU Blue



ACMNSMK Smoke



ACMNMLT Multicolor



ACMNBRG Burgundy





#### PACKAGING

EACH CHALLAH COVER COMES PACKAGED IN A PLASTIC POUCH WITH A BUTTON CLOSURE.

SPECIALLY MADE FOR STORING THE CHALLAH COVER, THE POUCH PREVENTS THE COVER FROM WRINKLING AND PROTECTS IT FROM DUST AND OTHER POTENTIALLY DAMAGING THINGS NEARBY. BEYOND PROVIDING GREAT STORAGE, EACH POUCH MAKES THE CHALLAH COVER A GREAT