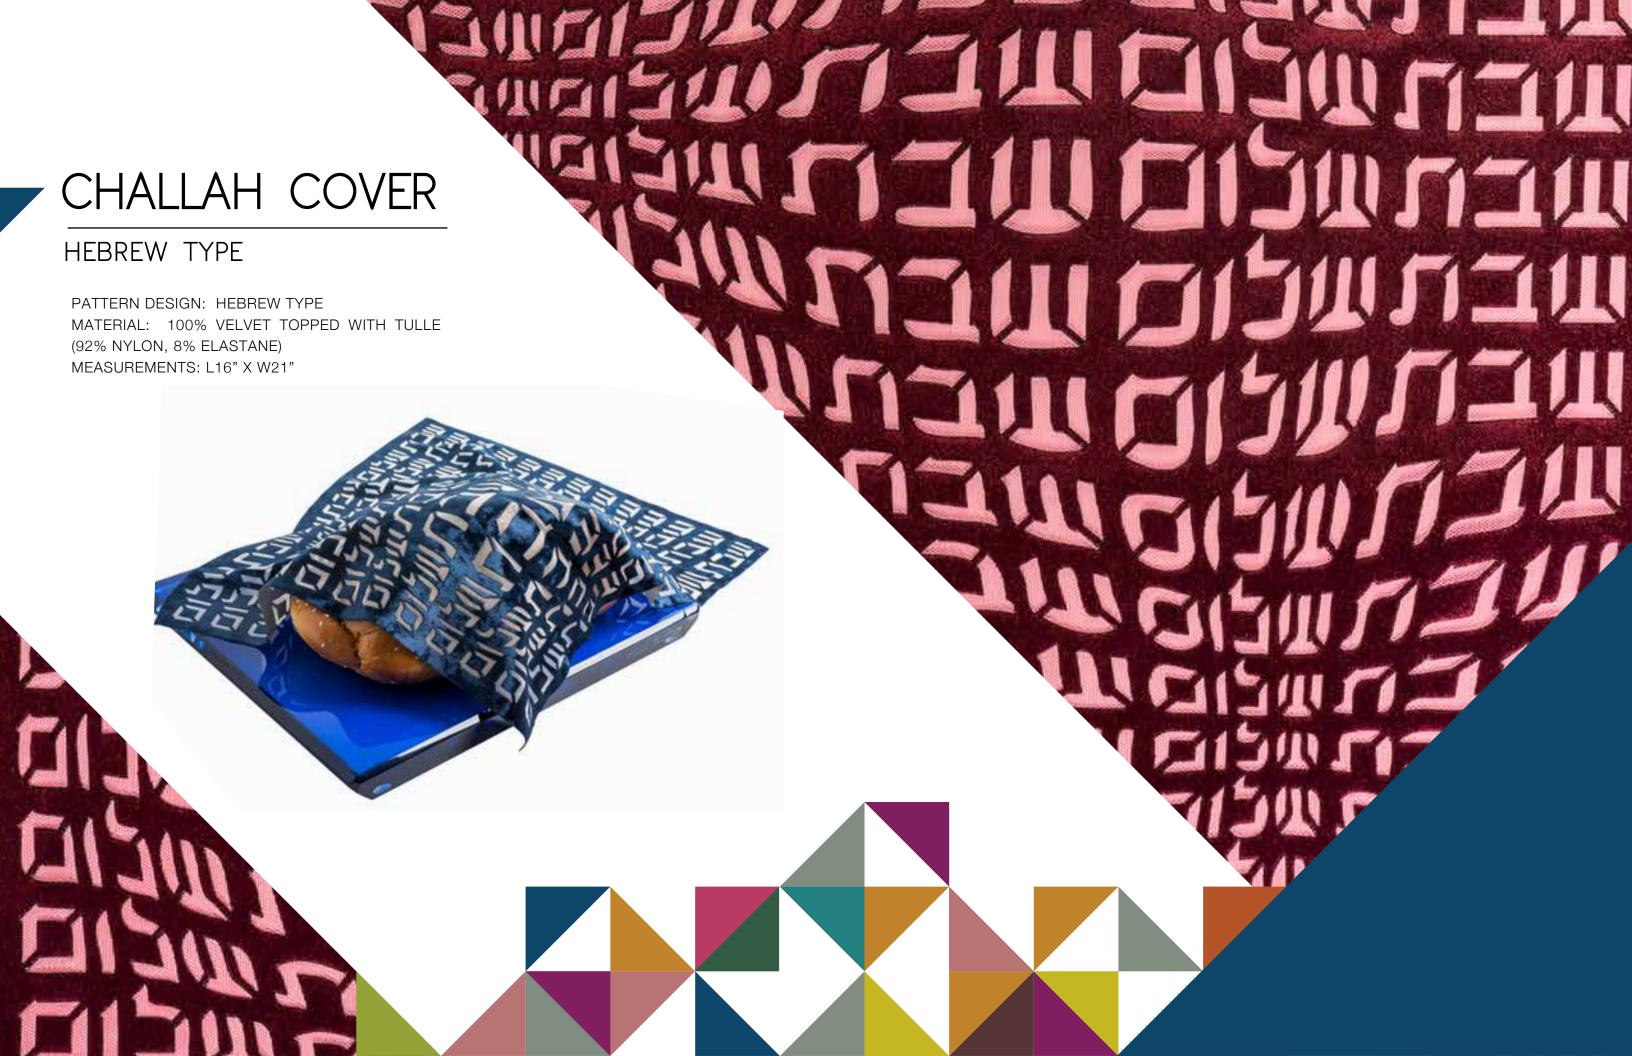

#### PACKAGING

EACH CHALLAH COVER COMES PACKAGED IN A PLASTIC POUCH WITH A BUTTON CLOSURE.

SPECIALLY MADE FOR STORING THE CHALLAH COVER, THE POUCH PREVENTS THE COVER FROM WRINKLING AND PROTECTS IT FROM DUST AND OTHER POTENTIALLY DAMAGING THINGS NEARBY. BEYOND PROVIDING GREAT STORAGE, EACH POUCH MAKES THE CHALLAH COVER A GREAT GIFT FOR ANY JEWISH OCCASION.

#### CHALLAH COVER

HEBREW TYPE

ACVTGLD Gold

ACVTBLU Blue

ACVTWNE Wine

ACVRSLV Silver

ACVRBLK
BACK & GRAY