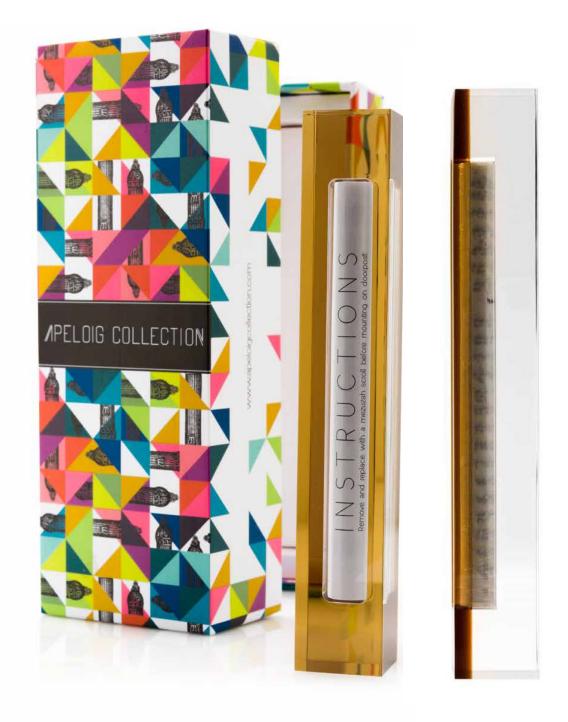

# MPELOIG COLLECTION

#TRADITIONMEETSDESIGN

www.apeloigcollection.com

#### THE WOMEN BEHIND APELOIG COLLECTION

SISTERS DANIELA AND GABRIELA APELOIG ARE THE FOUNDERS OF APELOIG COLLECTION. AFTER LEAVING THEIR NATIVE VENEZUELA, THEY GOT MARRIED AND MOVED TO SUNNY MIAMI, FLORIDA TO BEGIN THE PROCESS OF BUILDING A MODERN JEWISH HOME. DRIVEN BY THE DESIRE TO FIND JUDAICA PRODUCTS THAT WORKED IN HARMONY WITH ELEGANT, MINIMALISTIC DESIGN THEY LOVE, THEY CREATED APELOIG COLLECTION IN 2014. THE TWO SISTERS, BALABOSTAS THEMSELVES, ARE IN CONSTANT SEARCH FOR NEW MATERIALS AND TRENDS TO DEVELOP NEW PRODUCTS THAT WILL HOPEFULLY ENCOURAGE MORE PEOPLE TO KEEP JEWISH TRADITIONS IN A VERY STYLISH AND CREATIVE WAY.