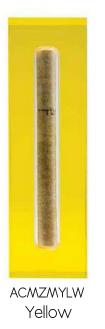

#### MEDIUM MEZUZAH

WE RECOMMEND HANGING THE LARGE MEZUZAH IN LARGER ROOMS THAT YOU AND YOUR LOVED VISIT MOST FREQUENTLY, LIKE THE MAIN ENTRANCE, THE DINING ROOM WHERE YOU ENTERTAIN OR FOYER WHERE YOU WELCOME GUESTS INTO YOUR HOME. THESE ARE SIMPLY OUR GUIDELINES; EMBRACE YOUR CREATIVITY WHEN IT COMES TO DESIGNING YOUR HOME!

MATERIAL: ACRYLIC

DIMENSIONS: W 1.5" H 4.5" D 1"

- \* FITS 10CM SCROLLS
- \* MEZUZAH SCROLL IS NOT INCLUDED
- \* INCLUDES TAPE

# MEDIUM MEZUZAH

Wood

ACMZMSLR Silver

ACMZMOLV

Olive

ACMZMWHT

White

Honey