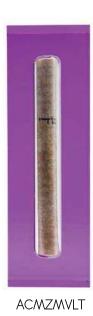

#### LARGE MEZUZAH

LARGE MEZUZAHS ARE WELL-SUITED FOR HOUSE OR APARTMENT ENTRANCE DOORS.

THEY ALSO LOOK GREAT ON OVER SIZE DOOR FRAMES.

THESE ARE SIMPLY OUR GUIDELINES; EMBRACE YOUR
CREATIVITY WHEN IT COMES TO DESIGNING YOUR HOME!

MATERIAL: ACRYLIC

DIMENSIONS: W 1.5" H 6.3" D 1"

<sup>\*</sup> FITS 12CM SCROLLS

<sup>\*</sup> MEZUZAH SCROLL IS NOT INCLUDED

<sup>\*</sup> INCLUDES TAPE

Olive

Silver

Honey

LARGE MEZUZAH

Wood

Terra

Black

LIMITED EDITION