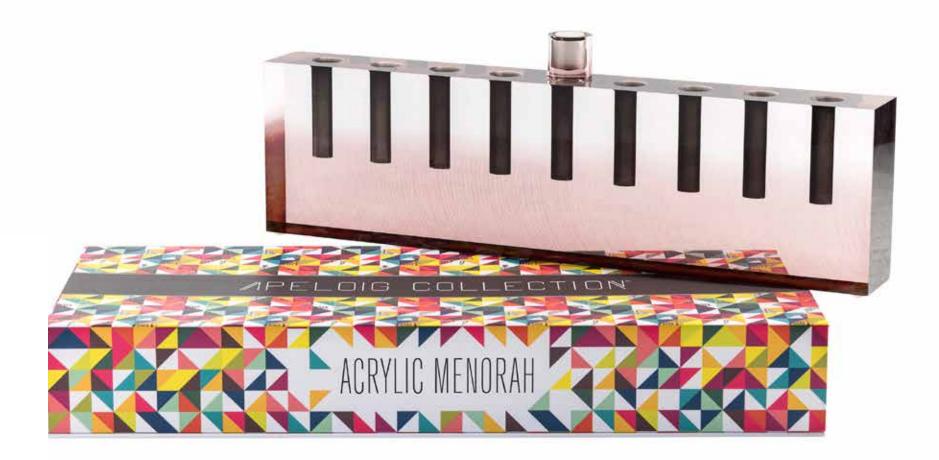

#### PACKAGING

MORE THAN SIMPLE PACKAGING FOR SHIPPING, THE BOX EACH MENORAH COMES IN IS SPECIFICALLY DESIGNED TO BE DURABLE ENOUGH FOR LONG-TERM STORAGE TO PROTECTS THE PRODUCT.

A MAGNETIC CLOSURE MINIMIZES POSSIBLE WEAR-AND-TEAR FROM OPENING AND CLOSING. IT'S ALSO ONE MORE REASON THIS MENORAH MAKES ABEAUTIFUL GIFT.

DIMENSIONS: W 13.5" X H 4" X D 1.5"

# MENORAH

ACMNBLU Blue

ACMNSMK Smoke

ACMNMLT Multicolor

ACMNBRG Burgundy