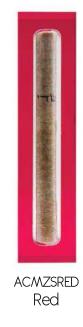

#### LARGE MEZUZAH

LARGE MEZUZAHS ARE WELL-SUITED FOR HOUSE OR APARTMENT ENTRANCE DOORS.

THEY ALSO LOOK GREAT ON OVER SIZE DOOR FRAMES.

THESE ARE SIMPLY OUR GUIDELINES; EMBRACE YOUR
CREATIVITY WHEN IT COMES TO DESIGNING YOUR HOME!

MATERIAL: ACRYLIC

DIMENSIONS: W 1.5" H 6.3" D 1"

<sup>\*</sup> FITS 12CM SCROLLS

<sup>\*</sup> MEZUZAH SCROLL IS NOT INCLUDED

<sup>\*</sup> INCLUDES TAPE

Olive

Silver

Honey

LARGE MEZUZAH

Wood

Terra

Black

LIMITED EDITION