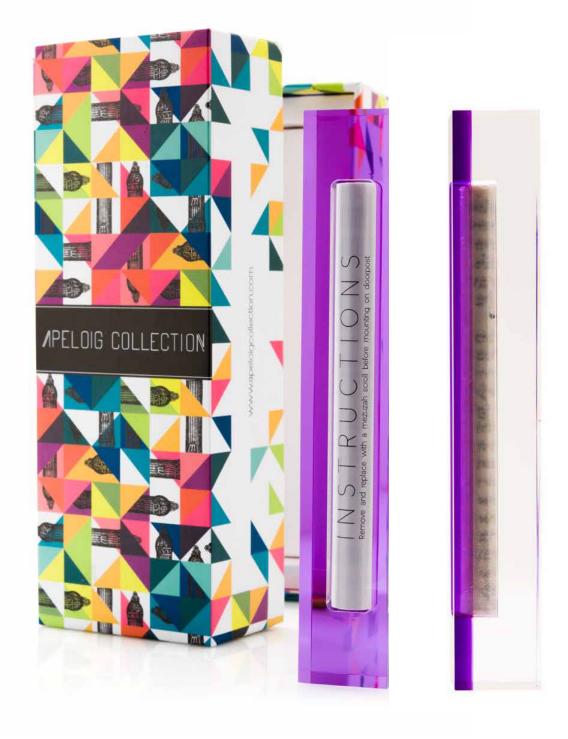

#### LARGE MEZUZAH

LARGE MEZUZAHS ARE WELL-SUITED FOR HOUSE OR APARTMENT ENTRANCE DOORS.

THEY ALSO LOOK GREAT ON OVER SIZE DOOR FRAMES.

THESE ARE SIMPLY OUR GUIDELINES; EMBRACE YOUR
CREATIVITY WHEN IT COMES TO DESIGNING YOUR HOME!

MATERIAL: ACRYLIC

DIMENSIONS: W 1.5" H 6.3" D 1"

<sup>\*</sup> FITS 12CM SCROLLS

<sup>\*</sup> MEZUZAH SCROLL IS NOT INCLUDED

<sup>\*</sup> INCLUDES TAPE

Olive

Silver

Honey