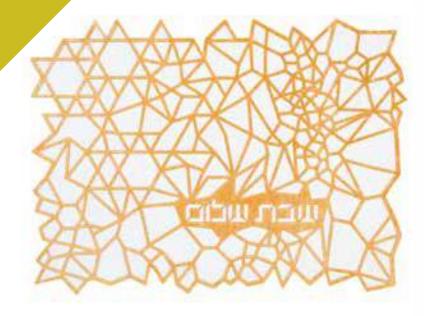

#### CHALLAH BOARD BLESSING ENGRAVING OPTIONS

▼ OPTION 1: Bread blessing

המוציא לחם מן הארץ

POPTION 2: Shabbat Shalom be Yom Tov

שבת שלום ויום טוב

OPTION 2A LARGE CENTERED

OPTION 2B
SMALL LOWER RIGHT

► OPTION 3: Shabbat Shalom

שבת שלום

OPTION 3A

LARGE CENTERED

OPTION 3B

SMALL LOWER RIGHT

▼ OPTION 4: Combination

המוציא לחם מן הארץ/שבת שלום