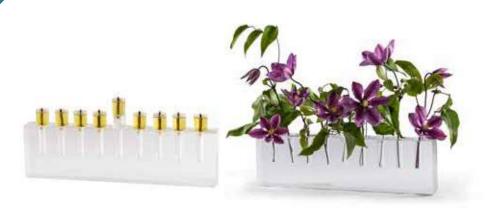

ARGE MEZUZAH









Wood





Silver













## PACKAGING

#### STORAGE BOX

MORE THAN SIMPLE PACKAGING FOR SHIPPING, THE BOX EACH CHALLAH BOARD COMES IS SPECIFICALLY DESIGNED TO BE DURABLE ENOUGH FOR LONG-TERM STORAGE TO PROTECTS THE PRODUCT. A MAGNETIC CLOSURE MINIMIZES POSSIBLE WEAR-AND-TEAR FROM OPENING AND CLOSING.

IT'S ALSO ONE MORE REASON THIS CHALLAH BOARD MAKES A BEAUTIFUL GIFT.

























#### PACKAGING

MORE THAN SIMPLE PACKAGING FOR SHIPPING, THE BOX EACH MENORAH COMES IN IS SPECIFICALLY DESIGNED TO BE DURABLE ENOUGH FOR LONG-TERM STORAGE TO PROTECTS THE PRODUCT.

A MAGNETIC CLOSURE MINIMIZES POSSIBLE WEAR-AND-TEAR FROM OPENING AND CLOSING. IT'S ALSO ONE MORE REASON THIS MENORAH MAKES ABEAUTIFUL GIFT.

DIMENSIONS: W 13.5" X H 4" X D 1.5"







# MENORAH







ACMNBLU Blue



ACMNSMK Smoke



ACMNMLT Multicolor



ACMNBRG Burgundy





#### PACKAGING

EACH CHALLAH COVER COMES PACKAGED IN A PLASTIC POUCH WITH A BUTTON CLOSURE.

SPECIALLY MADE FOR STORING THE CHALLAH COVER, THE POUCH PREVENTS THE COVER FROM WRINKLING AND PROTECTS IT FROM DUST AND OTHER POTENTIALLY DAMAGING THINGS NEARBY. BEYOND PROVIDING GREAT STORAGE, EACH POUCH MAKES THE CHALLAH COVER A GREAT GIFT FOR ANY JEWISH OCCASION.







## CHALLAH COVER

MAGUEN DAVID







Cream







Black



ACCCSLR Silver



Bronze









ACVTSLV Silver



ACVTBLK Black

#### CHALLAH COVER

HEBREW TYPE



ACVTGLD Gold



ACVTBLU Blue



ACVTWNE Wine









ACVRSLV Silver



ACVRBLK
BACK & GRAY

### CHALLAH COVER

ROCKS



ACVRGLD Gold



ACVRBLU Blue



ACVRWNE Wine





#### PACKAGING

E