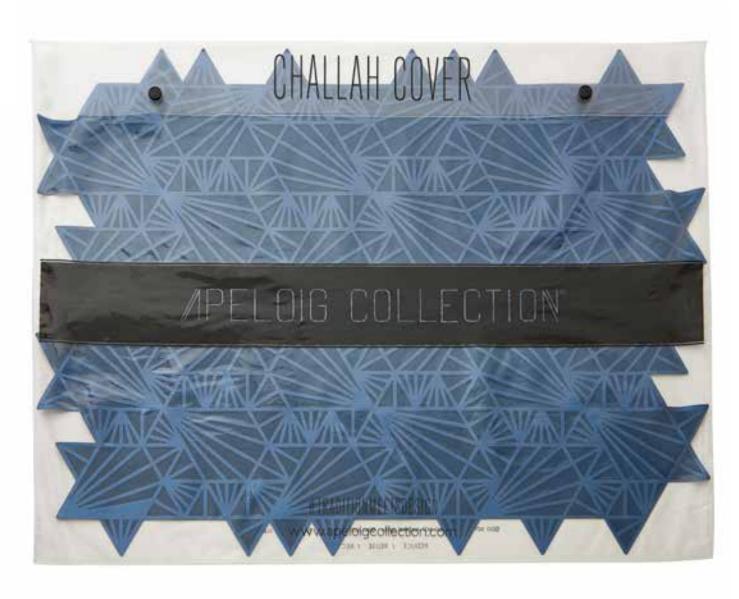

#### PACKAGING

EACH CHALLAH COVER COMES PACKAGED IN A PLASTIC POUCH WITH A BUTTON CLOSURE.

SPECIALLY MADE FOR STORING THE CHALLAH COVER, THE POUCH PREVENTS THE COVER FROM WRINKLING AND PROTECTS IT FROM DUST AND OTHER POTENTIALLY DAMAGING THINGS NEARBY. BEYOND PROVIDING GREAT STORAGE, EACH POUCH MAKES THE CHALLAH COVER A GREAT GIFT FOR ANY JEWISH OCCASION.

## CHALLAH COVER

MAGUEN DAVID

Cream

Black

ACCCSLR Silver

Bronze

ACVTSLV Silver

ACVTBLK Black

#### CHALLAH COVER

HEBREW TYPE

ACVTGLD Gold

ACVTBLU Blue

ACVTWNE Wine

ACVRSLV Silver

ACVRBLK
BACK & GRAY

### CHALLAH COVER

ROCKS

ACVRGLD Gold

ACVRBLU Blue

ACVRWNE Wine