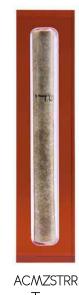

#### LARGE MEZUZAH

LARGE MEZUZAHS ARE WELL-SUITED FOR HOUSE OR APARTMENT ENTRANCE DOORS.

THEY ALSO LOOK GREAT ON OVER SIZE DOOR FRAMES.

THESE ARE SIMPLY OUR GUIDELINES; EMBRACE YOUR
CREATIVITY WHEN IT COMES TO DESIGNING YOUR HOME!

MATERIAL: ACRYLIC

DIMENSIONS: W 1.5" H 6.3" D 1"

<sup>\*</sup> FITS 12CM SCROLLS

<sup>\*</sup> MEZUZAH SCROLL IS NOT INCLUDED

<sup>\*</sup> INCLUDES TAPE

Olive

Silver

Honey

LARGE MEZUZAH

Wood

Terra

Black

LIMITED EDITION