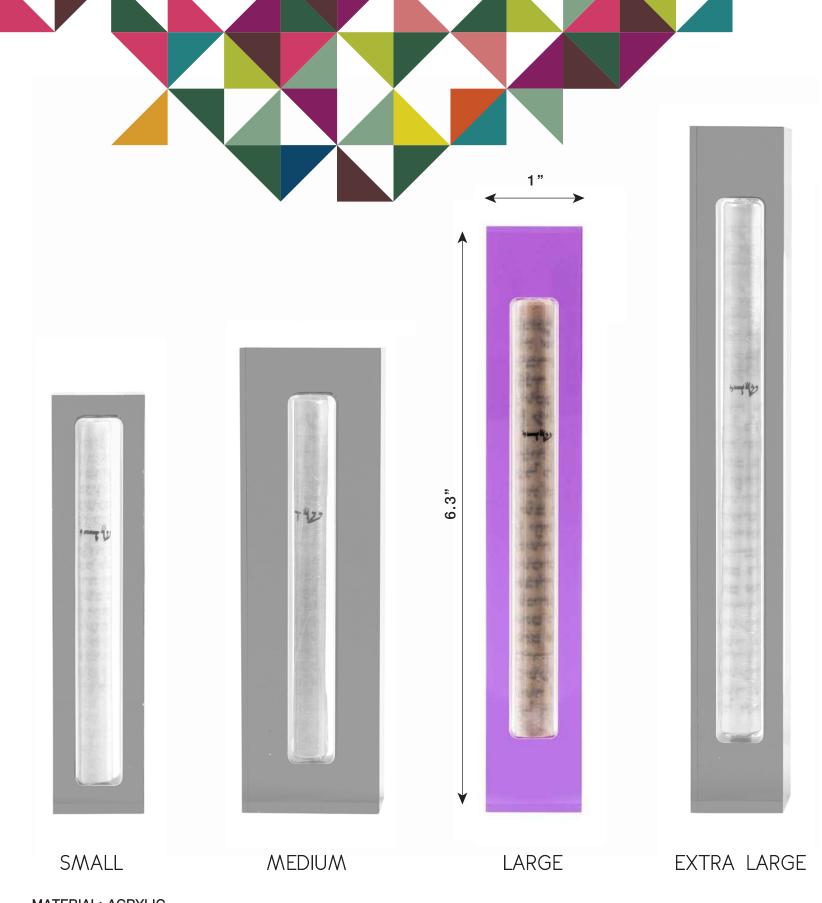

## SMALL MEZUZAH

SMALL MEZUZAHS ARE WELL-SUITED FOR ROOMS THAT ARE SMALLER OR RECEIVE A BIT LESS TRAFFIC IN THE HOME.

THESE ARE SIMPLY OUR GUIDELINES; EMBRACE YOUR CREATIVITY WHEN IT COMES TO DESIGNING YOUR HOME!

MATERIAL: ACRYLIC
DIMENSIONS: W 1" H 4.5" D 1"

- \* FITS 10CM SCROLLS
- \* MEZUZAH SCROLL IS NOT INCLUDED
- \* INCLUDES TAPE

#### MEDIUM MEZUZAH

WE RECOMMEND HANGING THE LARGE MEZUZAH IN LARGER ROOMS THAT YOU AND YOUR LOVED VISIT MOST FREQUENTLY, LIKE THE MAIN ENTRANCE, THE DINING ROOM WHERE YOU ENTERTAIN OR FOYER WHERE YOU WELCOME GUESTS INTO YOUR HOME. THESE ARE SIMPLY OUR GUIDELINES; EMBRACE YOUR CREATIVITY WHEN IT COMES TO DESIGNING YOUR HOME!

MATERIAL: ACRYLIC

DIMENSIONS: W 1.5" H 4.5" D 1"

- \* FITS 10CM SCROLLS
- \* MEZUZAH SCROLL IS NOT INCLUDED
- \* INCLUDES TAPE

#### LARGE MEZUZAH

LARGE MEZUZAHS ARE WELL-SUITED FOR HOUSE OR APARTMENT ENTRANCE DOORS.

THEY ALSO LOOK GREAT ON OVER SIZE DOOR FRAMES.

THESE ARE SIMPLY OUR GUIDELINES; EMBRACE YOUR
CREATIVITY WHEN IT COMES TO DESIGNING YOUR HOME!

MATERIAL: ACRYLIC

DIMENSIONS: W 1.5" H 6.3" D 1"

<sup>\*</sup> FITS 12CM SCROLLS

<sup>\*</sup> MEZUZAH SCROLL IS NOT INCLUDED

<sup>\*</sup> INCLUDES TAPE

Olive

Silver

Honey

# EXTRA LARGE MEZUZAH

X-LARGE MEZUZAHS ARE WELL-SUITED FOR OVER SIZE DOOR FRAMES.

THESE ARE SIMPLY OUR GUIDELINES; EMBRACE YOUR CREATIVITY WHEN IT COMES TO DESIGNING YOUR HOME!

MATERIAL: ACRYLIC

DIMENSIONS: W 1.5" H 7.3" D 1"