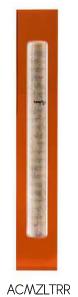

#### LARGE MEZUZAH

LARGE MEZUZAHS ARE WELL-SUITED FOR HOUSE OR APARTMENT ENTRANCE DOORS.

THEY ALSO LOOK GREAT ON OVER SIZE DOOR FRAMES.

THESE ARE SIMPLY OUR GUIDELINES; EMBRACE YOUR
CREATIVITY WHEN IT COMES TO DESIGNING YOUR HOME!

MATERIAL: ACRYLIC

DIMENSIONS: W 1.5" H 6.3" D 1"

<sup>\*</sup> FITS 12CM SCROLLS

<sup>\*</sup> MEZUZAH SCROLL IS NOT INCLUDED

<sup>\*</sup> INCLUDES TAPE

Olive

Silver

Honey

LARGE MEZUZAH

Wood

Terra

Black

LIMITED EDITION