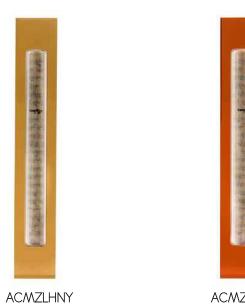

#### MEDIUM MEZUZAH

WE RECOMMEND HANGING THE LARGE MEZUZAH IN LARGER ROOMS THAT YOU AND YOUR LOVED VISIT MOST FREQUENTLY, LIKE THE MAIN ENTRANCE, THE DINING ROOM WHERE YOU ENTERTAIN OR FOYER WHERE YOU WELCOME GUESTS INTO YOUR HOME. THESE ARE SIMPLY OUR GUIDELINES; EMBRACE YOUR CREATIVITY WHEN IT COMES TO DESIGNING YOUR HOME!

MATERIAL: ACRYLIC

DIMENSIONS: W 1.5" H 4.5" D 1"

- \* FITS 10CM SCROLLS
- \* MEZUZAH SCROLL IS NOT INCLUDED
- \* INCLUDES TAPE

# MEDIUM MEZUZAH

Wood

ACMZMSLR Silver

ACMZMOLV

Olive

ACMZMWHT

White

Honey