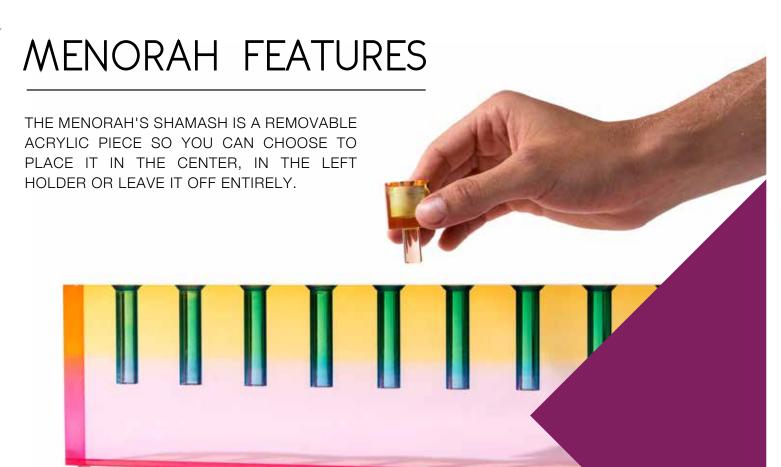

ra



Black

LIMITED EDITION

# EXTRA LARGE MEZUZAH

X-LARGE MEZUZAHS ARE WELL-SUITED FOR OVER SIZE DOOR FRAMES.

THESE ARE SIMPLY OUR GUIDELINES; EMBRACE YOUR CREATIVITY WHEN IT COMES TO DESIGNING YOUR HOME!





MATERIAL: ACRYLIC

DIMENSIONS: W 1.5" H 7.3" D 1"

<sup>\*</sup> FITS 15 CM SCROLLS

<sup>\*</sup> MEZUZAH SCROLL IS NOT INCLUDED

<sup>\*</sup> INCLUDES TAPE

## EXTRA LARGE MEZUZAH









Wood





Silver













## PACKAGING

#### STORAGE BOX

MORE THAN SIMPLE PACKAGING FOR SHIPPING, THE BOX EACH CHALLAH BOARD COMES IS SPECIFICALLY DESIGNED TO BE DURABLE ENOUGH FOR LONG-TERM STORAGE TO PROTECTS THE PRODUCT. A MAGNETIC CLOSURE MINIMIZES POSSIBLE WEAR-AND-TEAR FROM OPENING AND CLOSING.

IT'S ALSO ONE MORE REASON THIS CHALLAH BOARD MAKES A BEAUTIFUL GIFT.

























#### PACKAGING

MORE THAN SIMPLE PACKAGING FOR SHIPPING, THE BOX EACH MENORAH COMES IN IS SPECIFICALLY DESIGNED TO BE DURABLE ENOUGH FOR LONG-TERM STORAGE TO PROTECTS THE PRODUCT.

A MAGNETIC CLOSURE MINIMIZES POSSIBLE WEAR-AND-TEAR FROM OPENING AND CLOSING. IT'S ALSO ONE MORE REASON THIS MENORAH MAKES ABEAUTIFUL GIFT.

DIMENSIONS: W 13.5" X H 4" X D 1.5"







# MENORAH







ACMNBLU Blue



ACMNSMK Smoke



ACMNMLT Multicolor



ACMNBRG Burgundy





#### PACKAGING

EACH CHALLAH COVER COMES PACKAGED IN A PLASTIC POUCH WITH A BUTTON CLOSURE.

SPECIALLY MADE FOR STORING THE CHALLAH COVER, THE POUCH PREVENTS THE COVER FROM WRINKLING AND PROTECTS IT FROM DUST AND OTHER POTENTIALLY DAMAGING THINGS NEARBY. BEYOND PROVIDING GREAT STORAGE, EACH POUCH MAKES THE CHALLAH COVER A GREAT GIF