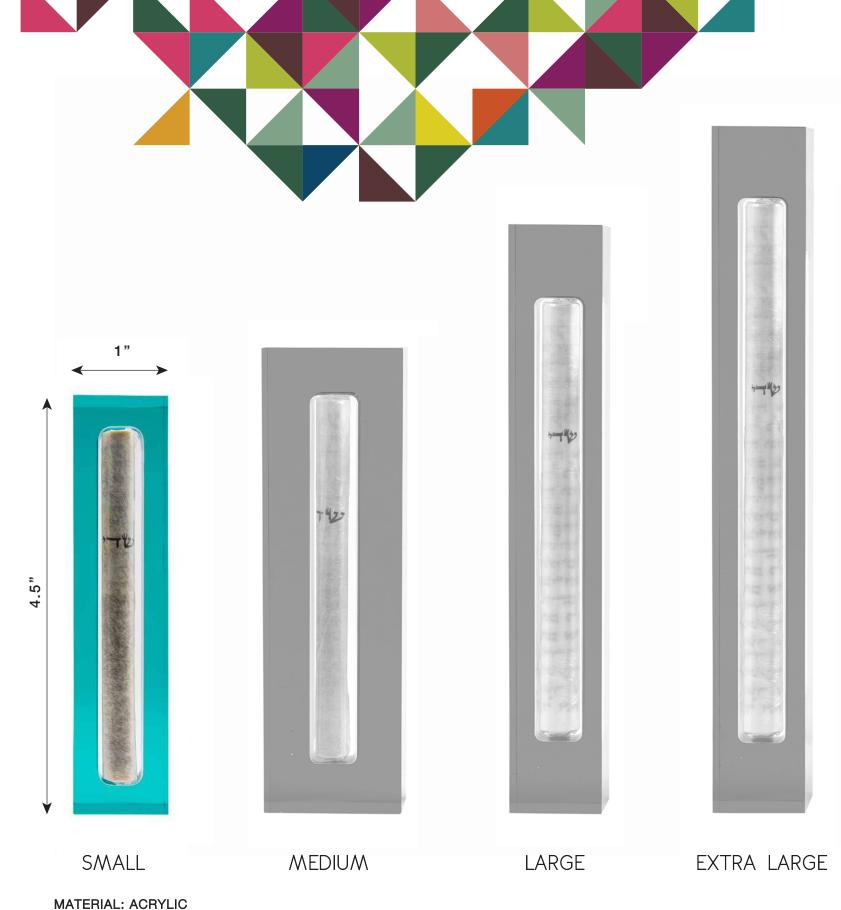

## SMALL MEZUZAH

SMALL MEZUZAHS ARE WELL-SUITED FOR ROOMS THAT ARE SMALLER OR RECEIVE A BIT LESS TRAFFIC IN THE HOME.

THESE ARE SIMPLY OUR GUIDELINES; EMBRACE YOUR CREATIVITY WHEN IT COMES TO DESIGNING YOUR HOME!

MATERIAL: ACRYLIC
DIMENSIONS: W 1" H 4.5" D 1"

- \* FITS 10CM SCROLLS
- \* MEZUZAH SCROLL IS NOT INCLUDED
- \* INCLUDES TAPE

#### MEDIUM MEZUZAH

WE RECOMMEND HANGING THE LARGE MEZUZAH IN LARGER ROOMS THAT YOU AND YOUR LOVED VISIT MOST FREQUENTLY, LIKE THE MAIN ENTRANCE, THE DINING ROOM WHERE YOU ENTERTAIN OR FOYER WHERE YOU WELCOME GUESTS INTO YOUR HOME. THESE ARE SIMPLY OUR GUIDELINES; EMBRACE YOUR CREATIVITY WHEN IT COMES TO DESIGNING YOUR HOME!

MATERIAL: ACRYLIC

DIMENSIONS: W 1.5" H 4.5" D 1"

- \* FITS 10CM SCROLLS
- \* MEZUZAH SCROLL IS NOT INCLUDED
- \* INCLUDES TAPE

#### LARGE MEZUZAH

LARGE MEZUZAHS ARE WELL-SUITED FOR HOUSE OR APARTMENT ENTRANCE DOORS.

THEY ALSO LOOK GREAT ON OVER SIZE DOOR FRAMES.

THESE ARE SIMPLY OUR GUIDELINES; EMBRACE YOUR
CREATIVITY WHEN IT COMES TO DESIGNING YOUR HOME!

MATERIAL: ACRYLIC

DIMENSIONS: W 1.5" H 6.3" D 1"

<sup>\*</sup> FITS 12CM SCROLLS

<sup>\*</sup> MEZUZAH SCROLL IS NOT INCLUDED

<sup>\*</sup> INCLUDES TAPE

Olive

Silver

Honey

# EXTRA LARGE MEZUZAH

X-LARGE MEZUZAHS ARE WELL-SUITED FOR OVER SIZE DOOR FRAMES.

THESE ARE SIMPLY OUR GUIDELINES; EMBRACE YOUR CREATIVITY WHEN IT COMES TO DESIGNING YOUR HOME!

MATERIAL: ACRYLIC

DIMENSIONS: W 1.5" H 7.3" D 1"

<sup>\*</sup> FITS 15 CM SCROLLS

<sup>\*</sup> MEZUZAH SCROLL IS NOT INCLUDED

<sup>\*</sup> INCLUDES TAPE