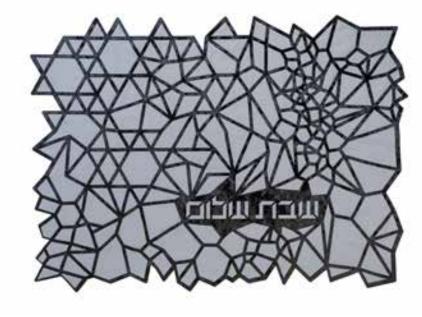

#### CHALLAH BOARD BLESSING ENGRAVING OPTIONS

▼ OPTION 1: Bread blessing

המוציא לחם מן הארץ

POPTION 2: Shabbat Shalom be Yom Tov

שבת שלום ויום טוב

OPTION 2A LARGE CENTERED

OPTION 2B
SMALL LOWER RIGHT

► OPTION 3: Shabbat Shalom

שבת שלום

OPTION 3A

LARGE CENTERED

OPTION 3B

SMALL LOWER RIGHT

▼ OPTION 4: Combination

המוציא לחם מן הארץ/שבת שלום