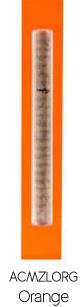

#### LARGE MEZUZAH

LARGE MEZUZAHS ARE WELL-SUITED FOR HOUSE OR APARTMENT ENTRANCE DOORS.

THEY ALSO LOOK GREAT ON OVER SIZE DOOR FRAMES.

THESE ARE SIMPLY OUR GUIDELINES; EMBRACE YOUR
CREATIVITY WHEN IT COMES TO DESIGNING YOUR HOME!

MATERIAL: ACRYLIC

DIMENSIONS: W 1.5" H 6.3" D 1"

<sup>\*</sup> FITS 12CM SCROLLS

<sup>\*</sup> MEZUZAH SCROLL IS NOT INCLUDED

<sup>\*</sup> INCLUDES TAPE

Olive

Silver

Honey

LARGE MEZUZAH

Wood

Terra

Black

LIMITED EDITION