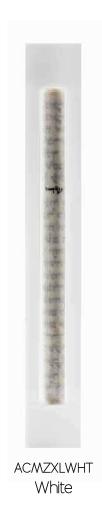

# EXTRA LARGE MEZUZAH

X-LARGE MEZUZAHS ARE WELL-SUITED FOR OVER SIZE DOOR FRAMES.

THESE ARE SIMPLY OUR GUIDELINES; EMBRACE YOUR CREATIVITY WHEN IT COMES TO DESIGNING YOUR HOME!

MATERIAL: ACRYLIC

DIMENSIONS: W 1.5" H 7.3" D 1"

<sup>\*</sup> FITS 15 CM SCROLLS

<sup>\*</sup> MEZUZAH SCROLL IS NOT INCLUDED

<sup>\*</sup> INCLUDES TAPE

## EXTRA LARGE MEZUZAH

Wood

Silver