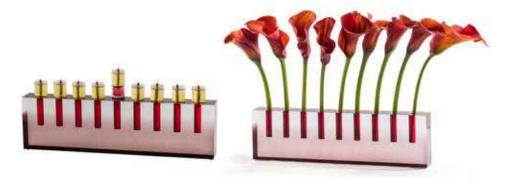

AGING

#### STORAGE BOX

MORE THAN SIMPLE PACKAGING FOR SHIPPING, THE BOX EACH CHALLAH BOARD COMES IS SPECIFICALLY DESIGNED TO BE DURABLE ENOUGH FOR LONG-TERM STORAGE TO PROTECTS THE PRODUCT. A MAGNETIC CLOSURE MINIMIZES POSSIBLE WEAR-AND-TEAR FROM OPENING AND CLOSING.

IT'S ALSO ONE MORE REASON THIS CHALLAH BOARD MAKES A BEAUTIFUL GIFT.

























#### PACKAGING

MORE THAN SIMPLE PACKAGING FOR SHIPPING, THE BOX EACH MENORAH COMES IN IS SPECIFICALLY DESIGNED TO BE DURABLE ENOUGH FOR LONG-TERM STORAGE TO PROTECTS THE PRODUCT.

A MAGNETIC CLOSURE MINIMIZES POSSIBLE WEAR-AND-TEAR FROM OPENING AND CLOSING. IT'S ALSO ONE MORE REASON THIS MENORAH MAKES ABEAUTIFUL GIFT.

DIMENSIONS: W 13.5" X H 4" X D 1.5"







# MENORAH







ACMNBLU Blue



ACMNSMK Smoke



ACMNMLT Multicolor



ACMNBRG Burgundy





#### PACKAGING

EACH CHALLAH COVER COMES PACKAGED IN A PLASTIC POUCH WITH A BUTTON CLOSURE.

SPECIALLY MADE FOR STORING THE CHALLAH COVER, THE POUCH PREVENTS THE COVER FROM WRINKLING AND PROTECTS IT FROM DUST AND OTHER POTENTIALLY DAMAGING THINGS NEARBY. BEYOND PROVIDING GREAT STORAGE, EACH POUCH MAKES THE CHALLAH COVER A GREAT GIFT FOR ANY JEWISH OCCASION.







## CHALLAH COVER

MAGUEN DAVID







Cream







Black



ACCCSLR Silver



Bronze









ACVTSLV Silver



ACVTBLK Black

#### CHALLAH COVER

HEBREW TYPE



ACVTGLD Gold



ACVTBLU Blue



ACVTWNE Wine









ACVRSLV Silver



ACVRBLK
BACK & GRAY

### CHALLAH COVER

ROCKS



ACVRGLD Gold



ACVRBLU Blue



ACVRWNE Wine





#### PACKAGING

EACH PASSOVER PLATE COMES IN A CUSTOM-DESIGNED BOX WITH A MA