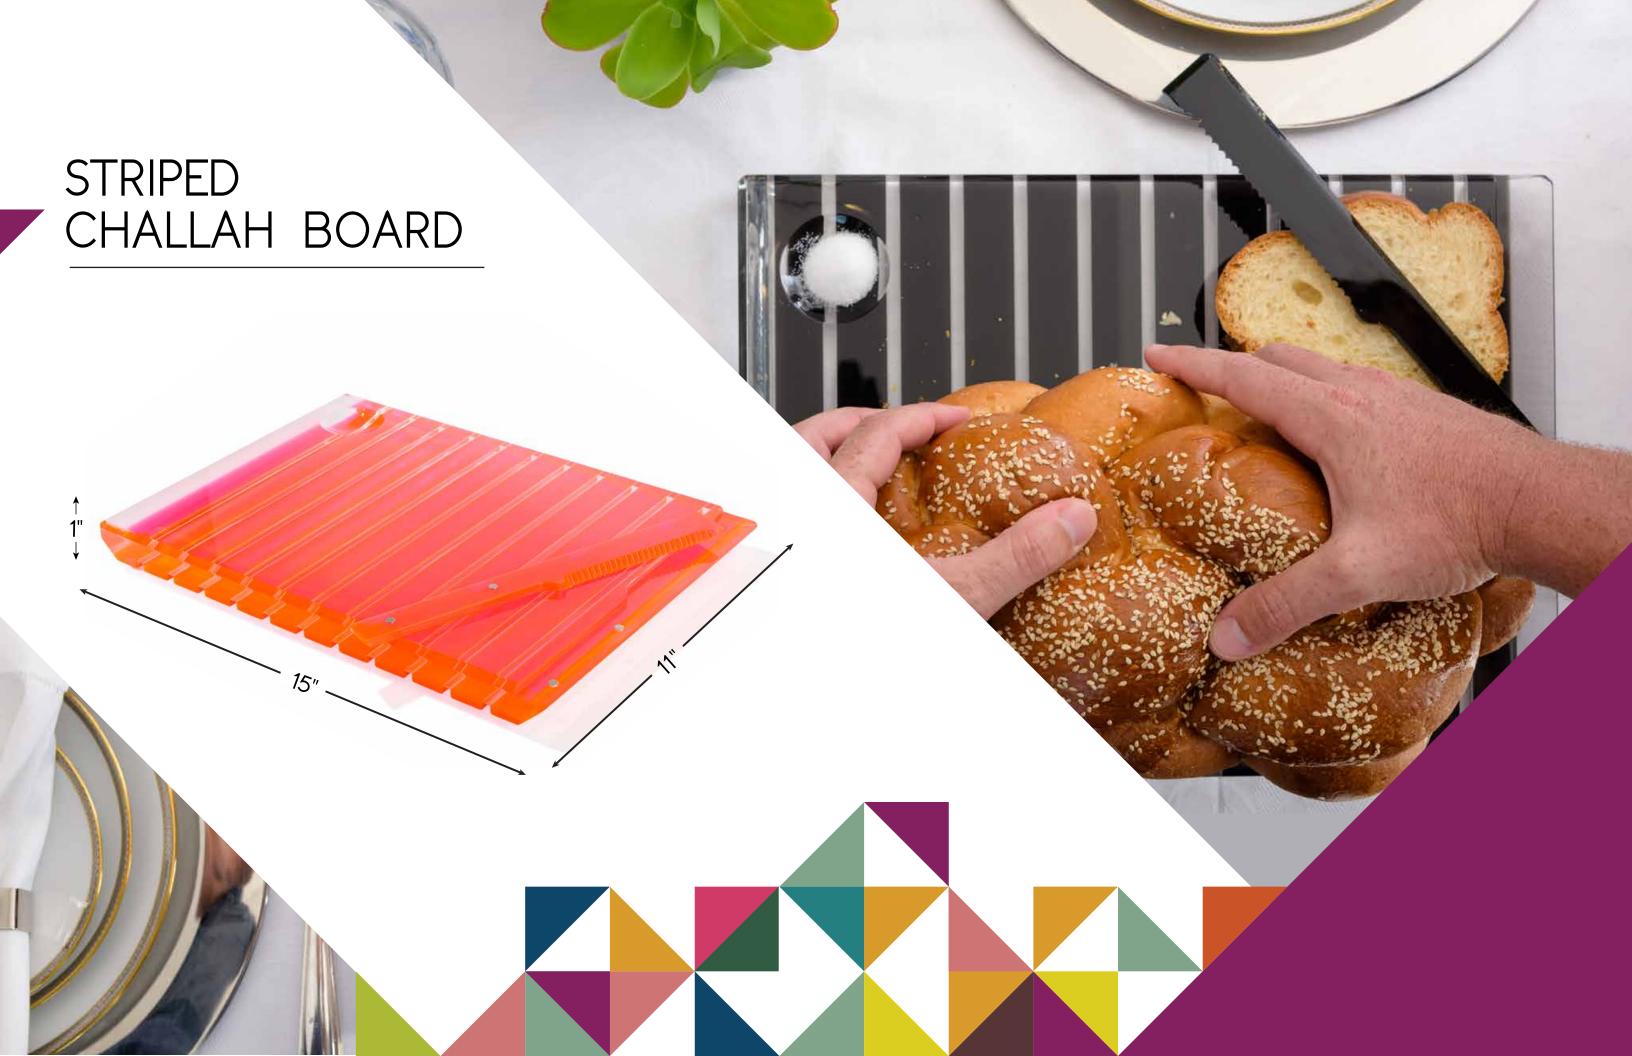

#### STORAGE BOX

MORE THAN SIMPLE PACKAGING FOR SHIPPING, THE BOX EACH CHALLAH BOARD COMES IS SPECIFICALLY DESIGNED TO BE DURABLE ENOUGH FOR LONG-TERM STORAGE TO PROTECTS THE PRODUCT. A MAGNETIC CLOSURE MINIMIZES POSSIBLE WEAR-AND-TEAR FROM OPENING AND CLOSING.

IT'S ALSO ONE MORE REASON THIS CHALLAH BOARD MAKES A BEAUTIFUL GIFT.