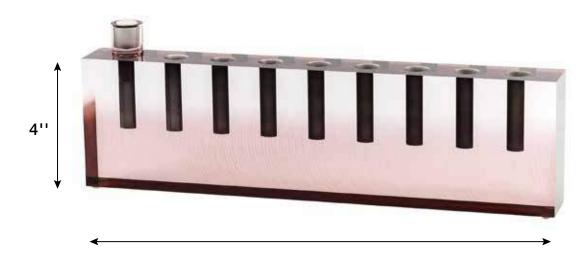

TAPE

## EXTRA LARGE MEZUZAH









Wood





Silver













## PACKAGING

#### STORAGE BOX

MORE THAN SIMPLE PACKAGING FOR SHIPPING, THE BOX EACH CHALLAH BOARD COMES IS SPECIFICALLY DESIGNED TO BE DURABLE ENOUGH FOR LONG-TERM STORAGE TO PROTECTS THE PRODUCT. A MAGNETIC CLOSURE MINIMIZES POSSIBLE WEAR-AND-TEAR FROM OPENING AND CLOSING.

IT'S ALSO ONE MORE REASON THIS CHALLAH BOARD MAKES A BEAUTIFUL GIFT.

























#### PACKAGING

MORE THAN SIMPLE PACKAGING FOR SHIPPING, THE BOX EACH MENORAH COMES IN IS SPECIFICALLY DESIGNED TO BE DURABLE ENOUGH FOR LONG-TERM STORAGE TO PROTECTS THE PRODUCT.

A MAGNETIC CLOSURE MINIMIZES POSSIBLE WEAR-AND-TEAR FROM OPENING AND CLOSING. IT'S ALSO ONE MORE REASON THIS MENORAH MAKES ABEAUTIFUL GIFT.

DIMENSIONS: W 13.5" X H 4" X D 1.5"







# MENORAH







ACMNBLU Blue



ACMNSMK Smoke



ACMNMLT Multicolor



ACMNBRG Burgundy





#### PACKAGING

EACH CHALLAH COVER COMES PACKAGED IN A PLASTIC POUCH WITH A BUTTON CLOSURE.

SPECIALLY MADE FOR STORING THE CHALLAH COVER, THE POUCH PREVENTS THE COVER FROM WRINKLING AND PROTECTS IT FROM DUST AND OTHER POTENTIALLY DAMAGING THINGS NEARBY. BEYOND PROVIDING GREAT STORAGE, EACH POUCH MAKES THE CHALLAH COVER A GREAT GIFT FOR ANY JEWISH OCCASION.







## CHALLAH COVER

MAGUEN DAVID







Cream







Black



ACCCSLR Silver



Bronze









ACVTSLV Silver



ACVTBLK Black

#### CHALLAH COVER

HEBREW TYPE



ACVTGLD Gold



ACVTBLU Blue



ACVTWNE Wine









ACVRSLV Silver



ACVRBLK
BACK & GRAY

### CHALLAH COVER

ROCKS



ACVRGLD Gold



ACVRBLU Blue



ACVRWNE Wine