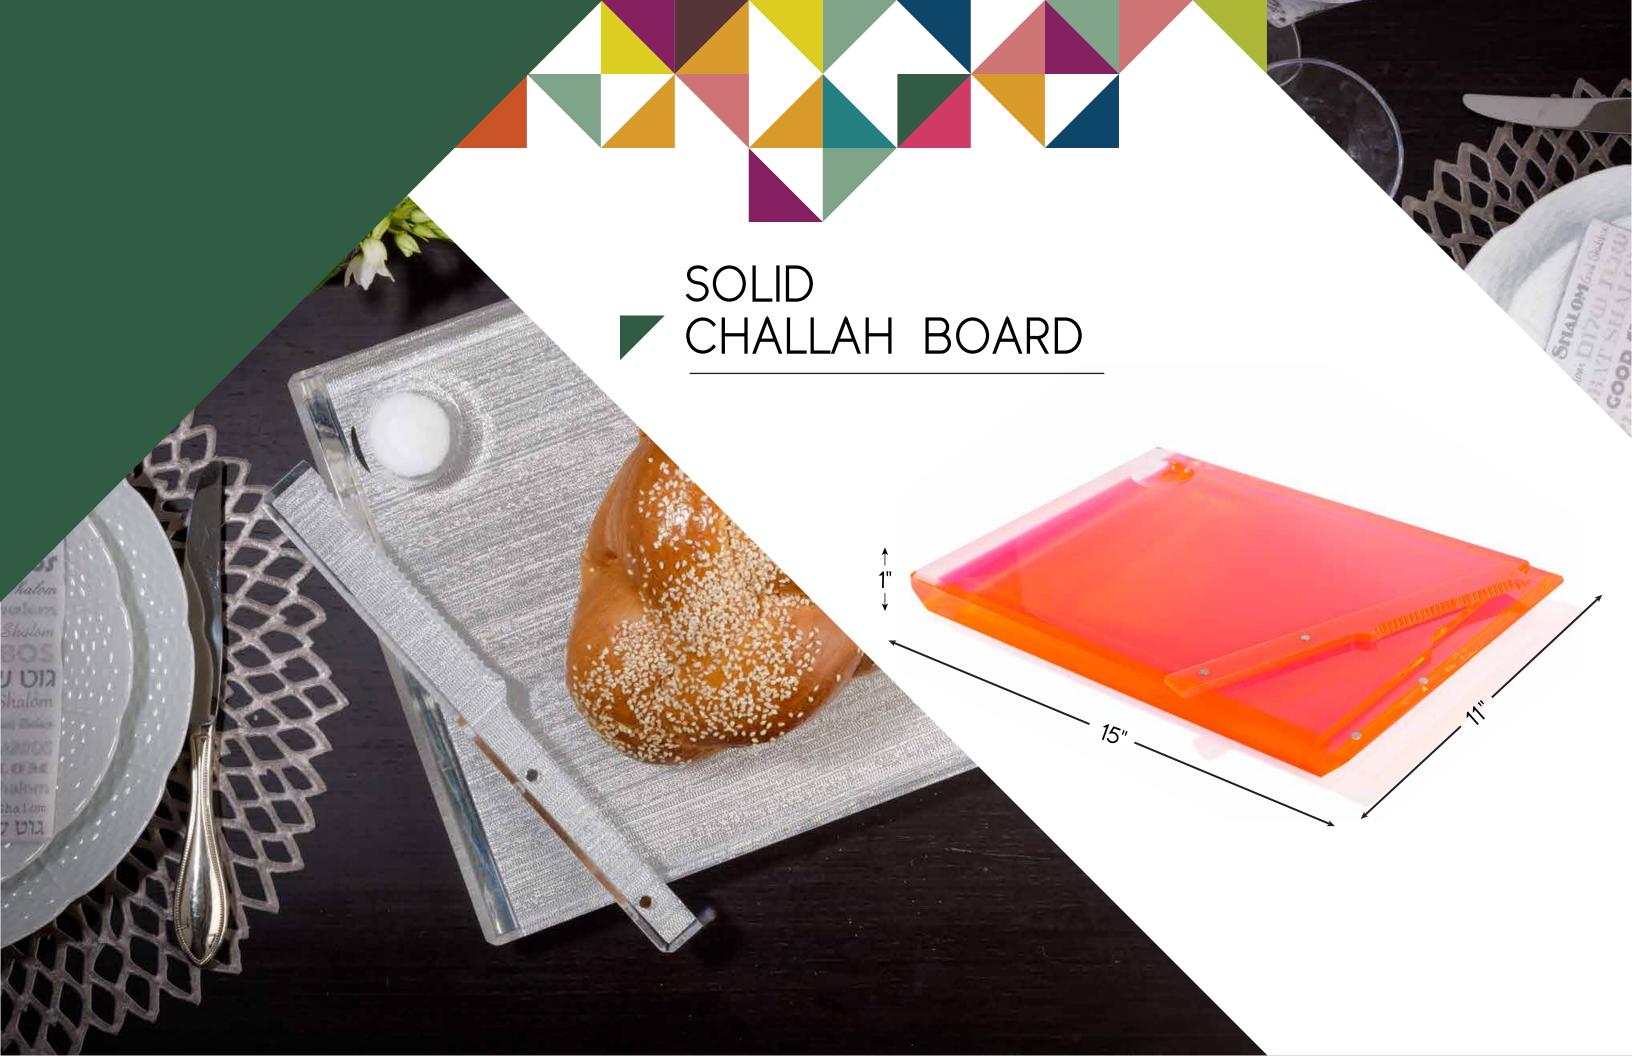

Terra



Black

LIMITED EDITION

# EXTRA LARGE MEZUZAH

X-LARGE MEZUZAHS ARE WELL-SUITED FOR OVER SIZE DOOR FRAMES.

THESE ARE SIMPLY OUR GUIDELINES; EMBRACE YOUR CREATIVITY WHEN IT COMES TO DESIGNING YOUR HOME!





MATERIAL: ACRYLIC

DIMENSIONS: W 1.5" H 7.3" D 1"

<sup>\*</sup> FITS 15 CM SCROLLS

<sup>\*</sup> MEZUZAH SCROLL IS NOT INCLUDED

<sup>\*</sup> INCLUDES TAPE

## EXTRA LARGE MEZUZAH









Wood





Silver













## PACKAGING

#### STORAGE BOX

MORE THAN SIMPLE PACKAGING FOR SHIPPING, THE BOX EACH CHALLAH BOARD COMES IS SPECIFICALLY DESIGNED TO BE DURABLE ENOUGH FOR LONG-TERM STORAGE TO PROTECTS THE PRODUCT. A MAGNETIC CLOSURE MINIMIZES POSSIBLE WEAR-AND-TEAR FROM OPENING AND CLOSING.

IT'S ALSO ONE MORE REASON THIS CHALLAH BOARD MAKES A BEAUTIFUL GIFT.

























#### PACKAGING

MORE THAN SIMPLE PACKAGING FOR SHIPPING, THE BOX EACH MENORAH COMES IN IS SPECIFICALLY DESIGNED TO BE DURABLE ENOUGH FOR LONG-TERM STORAGE TO PROTECTS THE PRODUCT.

A MAGNETIC CLOSURE MINIMIZES POSSIBLE WEAR-AND-TEAR FROM OPENING AND CLOSING. IT'S ALSO ONE MORE REASON THIS MENORAH MAKES ABEAUTIFUL GIFT.

DIMENSIONS: W 13.5" X H 4" X D 1.5"







# MENORAH







ACMNBLU Blue



ACMNSMK Smoke



ACMNMLT Multicolor



ACMNBRG Burgundy





#### PACKAGING

EACH CHALLAH COVER COMES PACKAGED IN A PLASTIC POUCH WITH A BUTTON CLOSURE.

SPECIALLY MADE FOR STORING THE CHALLAH COVER, THE POUCH PREVENTS THE COVER FROM WRINKLING AND PROTECTS IT FROM DUST AND OTHER POTENTIALLY DAMAGING THINGS NEARBY. BEYOND PROVIDING GREAT STORAGE, EACH POUCH MAKES THE CHALLAH COVER A GRE