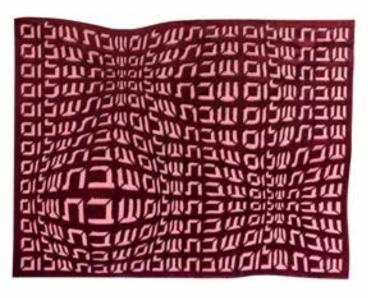

WEAR-AND-TEAR FROM OPENING AND CLOSING. IT'S ALSO ONE MORE REASON THIS MENORAH MAKES ABEAUTIFUL GIFT.

DIMENSIONS: W 13.5" X H 4" X D 1.5"







# MENORAH







ACMNBLU Blue



ACMNSMK Smoke



ACMNMLT Multicolor



ACMNBRG Burgundy





#### PACKAGING

EACH CHALLAH COVER COMES PACKAGED IN A PLASTIC POUCH WITH A BUTTON CLOSURE.

SPECIALLY MADE FOR STORING THE CHALLAH COVER, THE POUCH PREVENTS THE COVER FROM WRINKLING AND PROTECTS IT FROM DUST AND OTHER POTENTIALLY DAMAGING THINGS NEARBY. BEYOND PROVIDING GREAT STORAGE, EACH POUCH MAKES THE CHALLAH COVER A GREAT GIFT FOR ANY JEWISH OCCASION.







## CHALLAH COVER

MAGUEN DAVID







Cream







Black



ACCCSLR Silver



Bronze









ACVTSLV Silver



ACVTBLK Black

#### CHALLAH COVER

HEBREW TYPE



ACVTGLD Gold



ACVTBLU Blue



ACVTWNE Wine









ACVRSLV Silver



ACVRBLK
BACK & GRAY

### CHALLAH COVER

ROCKS



ACVRGLD Gold



ACVRBLU Blue



ACVRWNE Wine





#### PACKAGING

EACH PASSOVER PLATE COMES IN A CUSTOM-DESIGNED BOX WITH A MAGNETIC CLOSURE FOR LONG-TERM STORAGE.

A BEAUTIFUL REFLECTION OF APELOIG COLLECTION'S PHILOSOPHY OF TRADITION MEETS DESIGN, THESE BOXES MAKE PASSOVER PLATES WONDERFUL GIFTS FOR THE HOLIDAYS OR FOR THE COUPLE WHO CELEBRATES THEIR HERITAGE IN STYLE.





# PASSOVER PLATE



White



ACPPSLR Silver



# AFIKOMAN BAG

#### MAGUEN DAVID

MATERIAL: 100% ACETATE TOPPED WITH TULLE (92% NYLON, 8% ELASTANE)
AVAILABLE IN SILVER AND WHITE MEASUREMENTS: 9.5'' \* 7.5''



ACABWHT White



ACABSIL Silver

# MATZAH COVER

MATERIAL: 100% ACETATE TOPPED WITH TULLE (92% NYLON, 8% ELASTANE)
AVAIL