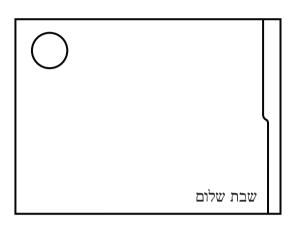

#### CHALLAH BOARD BLESSING ENGRAVING OPTIONS

▼ OPTION 1: Bread blessing

המוציא לחם מן הארץ

POPTION 2: Shabbat Shalom be Yom Tov

שבת שלום ויום טוב

OPTION 2A LARGE CENTERED

OPTION 2B
SMALL LOWER RIGHT

► OPTION 3: Shabbat Shalom

שבת שלום

OPTION 3A

LARGE CENTERED

OPTION 3B

SMALL LOWER RIGHT

▼ OPTION 4: Combination

המוציא לחם מן הארץ/שבת שלום