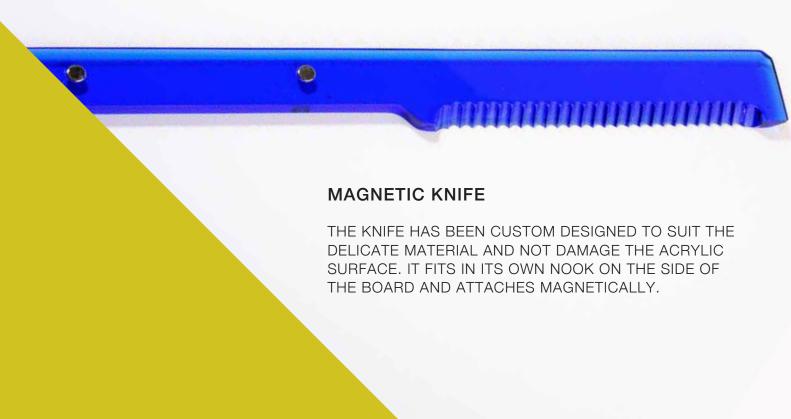

R SIZE DOOR FRAMES.

THESE ARE SIMPLY OUR GUIDELINES; EMBRACE YOUR
CREATIVITY WHEN IT COMES TO DESIGNING YOUR HOME!





MATERIAL: ACRYLIC

DIMENSIONS: W 1.5" H 6.3" D 1"

<sup>\*</sup> FITS 12CM SCROLLS

<sup>\*</sup> MEZUZAH SCROLL IS NOT INCLUDED

<sup>\*</sup> INCLUDES TAPE









Olive

















Silver



Honey





LARGE MEZUZAH



Wood









Terra



Black

LIMITED EDITION

# EXTRA LARGE MEZUZAH

X-LARGE MEZUZAHS ARE WELL-SUITED FOR OVER SIZE DOOR FRAMES.

THESE ARE SIMPLY OUR GUIDELINES; EMBRACE YOUR CREATIVITY WHEN IT COMES TO DESIGNING YOUR HOME!





MATERIAL: ACRYLIC

DIMENSIONS: W 1.5" H 7.3" D 1"

<sup>\*</sup> FITS 15 CM SCROLLS

<sup>\*</sup> MEZUZAH SCROLL IS NOT INCLUDED

<sup>\*</sup> INCLUDES TAPE

## EXTRA LARGE MEZUZAH









Wood





Silver













## PACKAGING

#### STORAGE BOX

MORE THAN SIMPLE PACKAGING FOR SHIPPING, THE BOX EACH CHALLAH BOARD COMES IS SPECIFICALLY DESIGNED TO BE DURABLE ENOUGH FOR LONG-TERM STORAGE TO PROTECTS THE PRODUCT. A MAGNETIC CLOSURE MINIMIZES POSSIBLE WEAR-AND-TEAR FROM OPENING AND CLOSING.

IT'S ALSO ONE MORE REASON THIS CHALLAH BOARD MAKES A BEAUTIFUL GIFT.

























#### PACKAGING

MORE THAN SIMPLE PACKAGING FOR SHIPPING, THE BOX EACH MENORAH COMES IN IS SPECIFICALLY DESIGNED TO BE DURABLE ENOUGH FOR LONG-TERM STORAGE TO PROTECTS THE PRODUCT.

A MAGNETIC CLOSURE MINIMIZES POSSIBLE WEAR-AND-TEAR FROM OPENING AND CLOSING. IT'S ALSO ONE MORE REASON THIS MENORAH MAKES ABEAUTIFUL GIFT.

DIMENSIONS: W 13.5" X H 4" X D 1.5"







# MENORAH







ACMNBLU Blue



ACMNSMK Smoke



ACMNMLT Mul