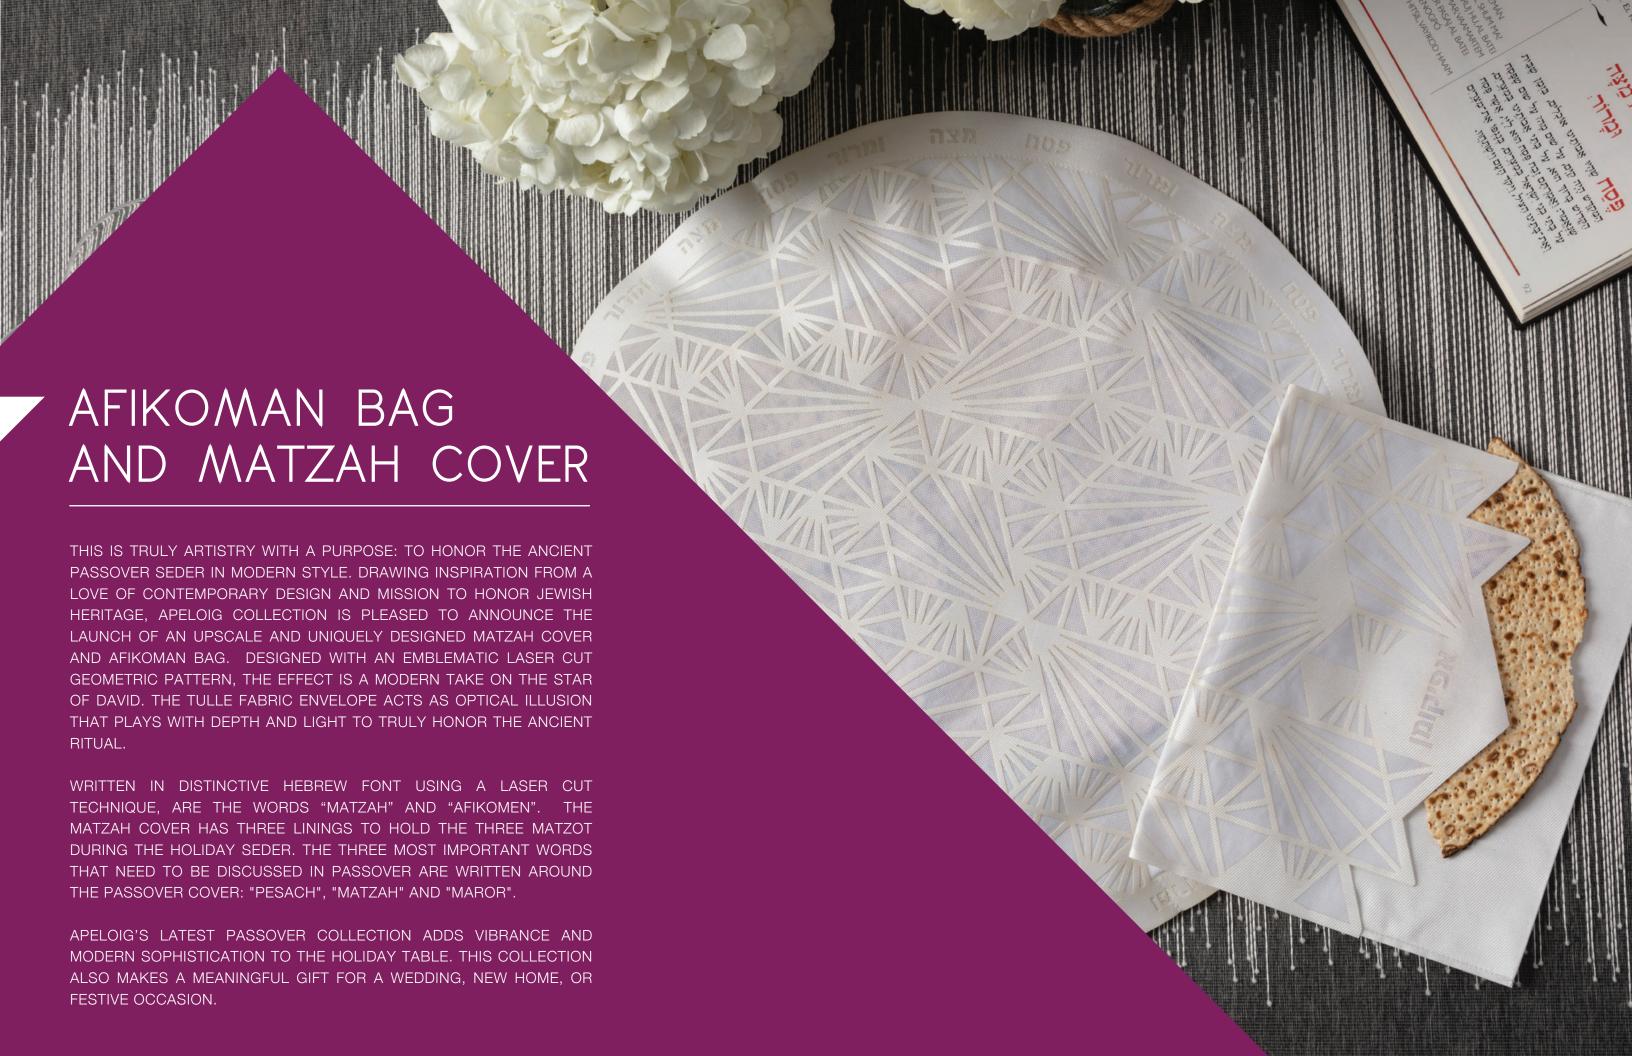

# AFIKOMAN BAG

#### MAGUEN DAVID

MATERIAL: 100% ACETATE TOPPED WITH TULLE (92% NYLON, 8% ELASTANE)
AVAILABLE IN SILVER AND WHITE MEASUREMENTS: 9.5'' \* 7.5''

ACABWHT White

ACABSIL Silver

# MATZAH COVER

MATERIAL: 100% ACETATE TOPPED WITH TULLE (92% NYLON, 8% ELASTANE)
AVAILABLE IN SILVER AND WHITE MEASUREMENTS: 16" \* 16"

ACMCSIL Silver