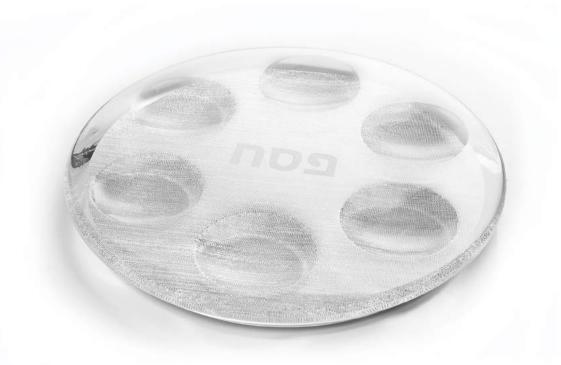

EYOND PROVIDING GREAT STORAGE, EACH POUCH MAKES THE CHALLAH COVER A GREAT GIFT FOR ANY JEWISH OCCASION.







## CHALLAH COVER

MAGUEN DAVID







Cream







Black



ACCCSLR Silver



Bronze









ACVTSLV Silver



ACVTBLK Black

#### CHALLAH COVER

HEBREW TYPE



ACVTGLD Gold



ACVTBLU Blue



ACVTWNE Wine









ACVRSLV Silver



ACVRBLK
BACK & GRAY

### CHALLAH COVER

ROCKS



ACVRGLD Gold



ACVRBLU Blue



ACVRWNE Wine





#### PACKAGING

EACH PASSOVER PLATE COMES IN A CUSTOM-DESIGNED BOX WITH A MAGNETIC CLOSURE FOR LONG-TERM STORAGE.

A BEAUTIFUL REFLECTION OF APELOIG COLLECTION'S PHILOSOPHY OF TRADITION MEETS DESIGN, THESE BOXES MAKE PASSOVER PLATES WONDERFUL GIFTS FOR THE HOLIDAYS OR FOR THE COUPLE WHO CELEBRATES THEIR HERITAGE IN STYLE.





# PASSOVER PLATE



White



ACPPSLR Silver



# AFIKOMAN BAG

#### MAGUEN DAVID

MATERIAL: 100% ACETATE TOPPED WITH TULLE (92% NYLON, 8% ELASTANE)
AVAILABLE IN SILVER AND WHITE MEASUREMENTS: 9.5'' \* 7.5''



ACABWHT White



ACABSIL Silver

# MATZAH COVER

MATERIAL: 100% ACETATE TOPPED WITH TULLE (92% NYLON, 8% ELASTANE)
AVAILABLE IN SILVER AND WHITE MEASUREMENTS: 16" \* 16"







ACMCSIL Silver



#### MEZUZAH ENGRAVING OPTIONS

#### INITIAL MONOGRAM

OPTION 1







OPTION 2

AB

AB



OPTION 3

A&B

A&B



OPTION 4



ABC



CLASSIC

MODERN

ELEGANT



#### CHALLAH BOARD BLESSING ENGRAVING OPTIONS

▼ OPTION 1: Bread blessing

המוציא לחם מן הארץ



POPTION 2: Shabbat Shalom be Yom Tov

שבת שלום ויום טוב



OPTION 2A LARGE CENTERED



OPTION 2B
SMALL LOWER RIGHT

► OPTION 3: Shabbat Shalom

שבת שלום



OPTION 3A