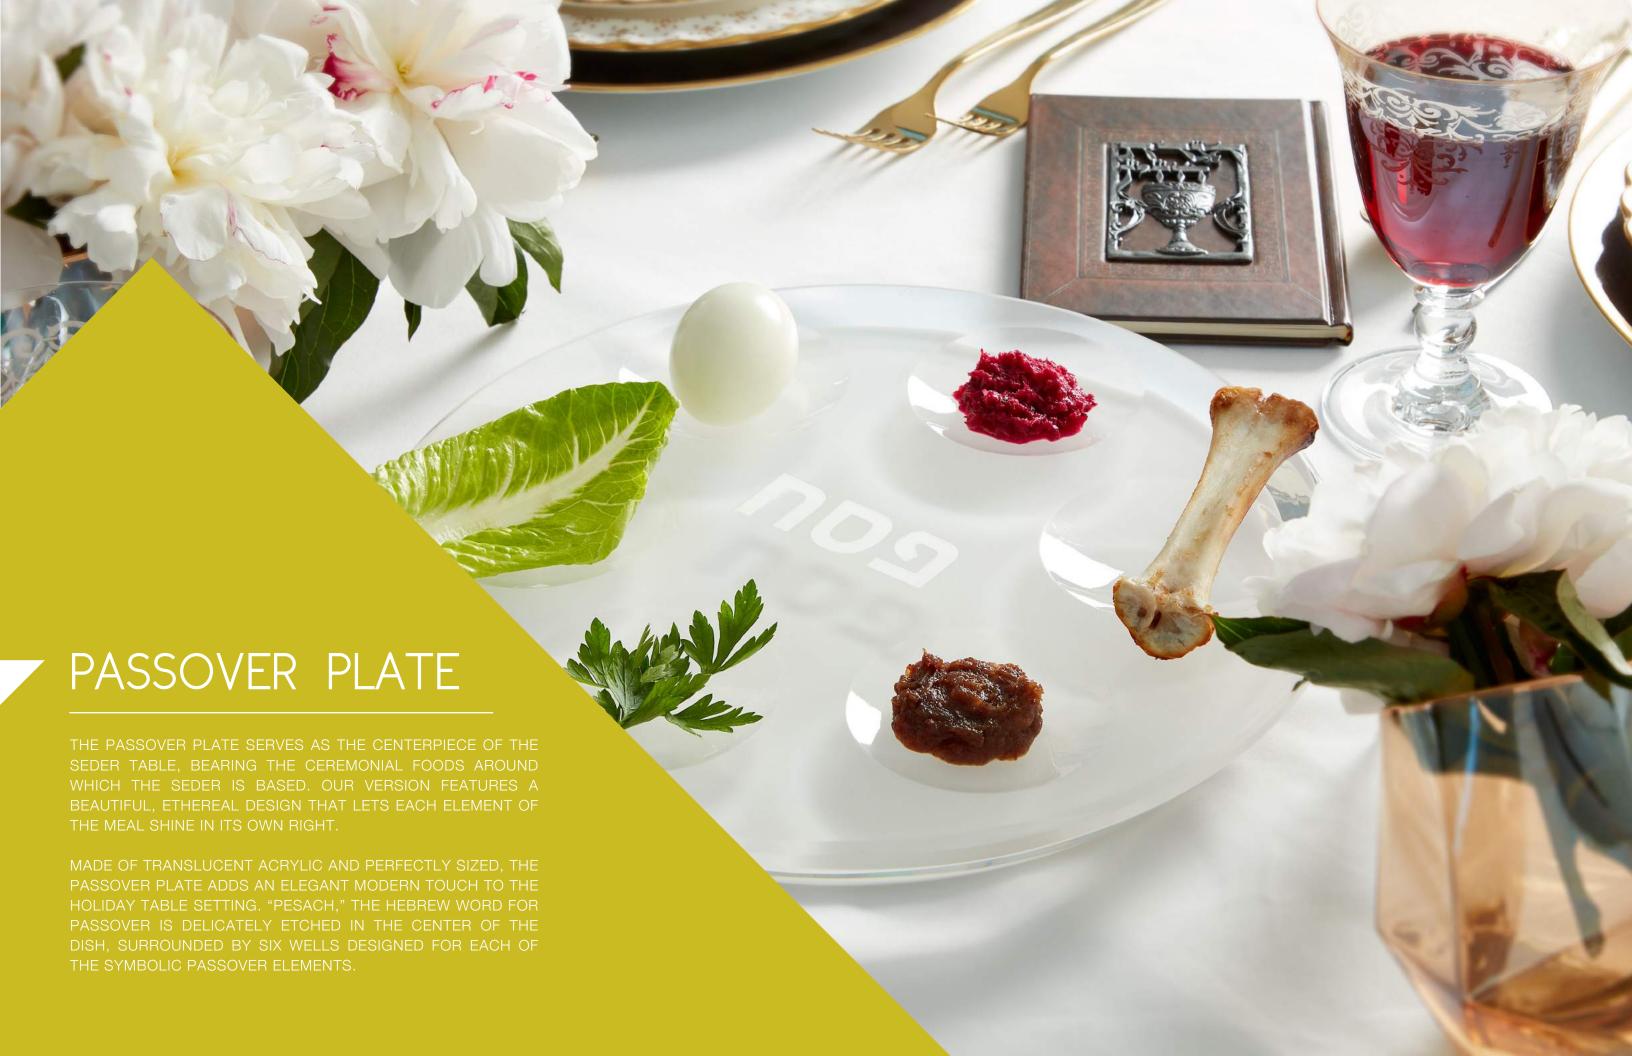

#### PACKAGING

EACH PASSOVER PLATE COMES IN A CUSTOM-DESIGNED BOX WITH A MAGNETIC CLOSURE FOR LONG-TERM STORAGE.

A BEAUTIFUL REFLECTION OF APELOIG COLLECTION'S PHILOSOPHY OF TRADITION MEETS DESIGN, THESE BOXES MAKE PASSOVER PLATES WONDERFUL GIFTS FOR THE HOLIDAYS OR FOR THE COUPLE WHO CELEBRATES THEIR HERITAGE IN STYLE.

# PASSOVER PLATE

White

ACPPSLR Silver