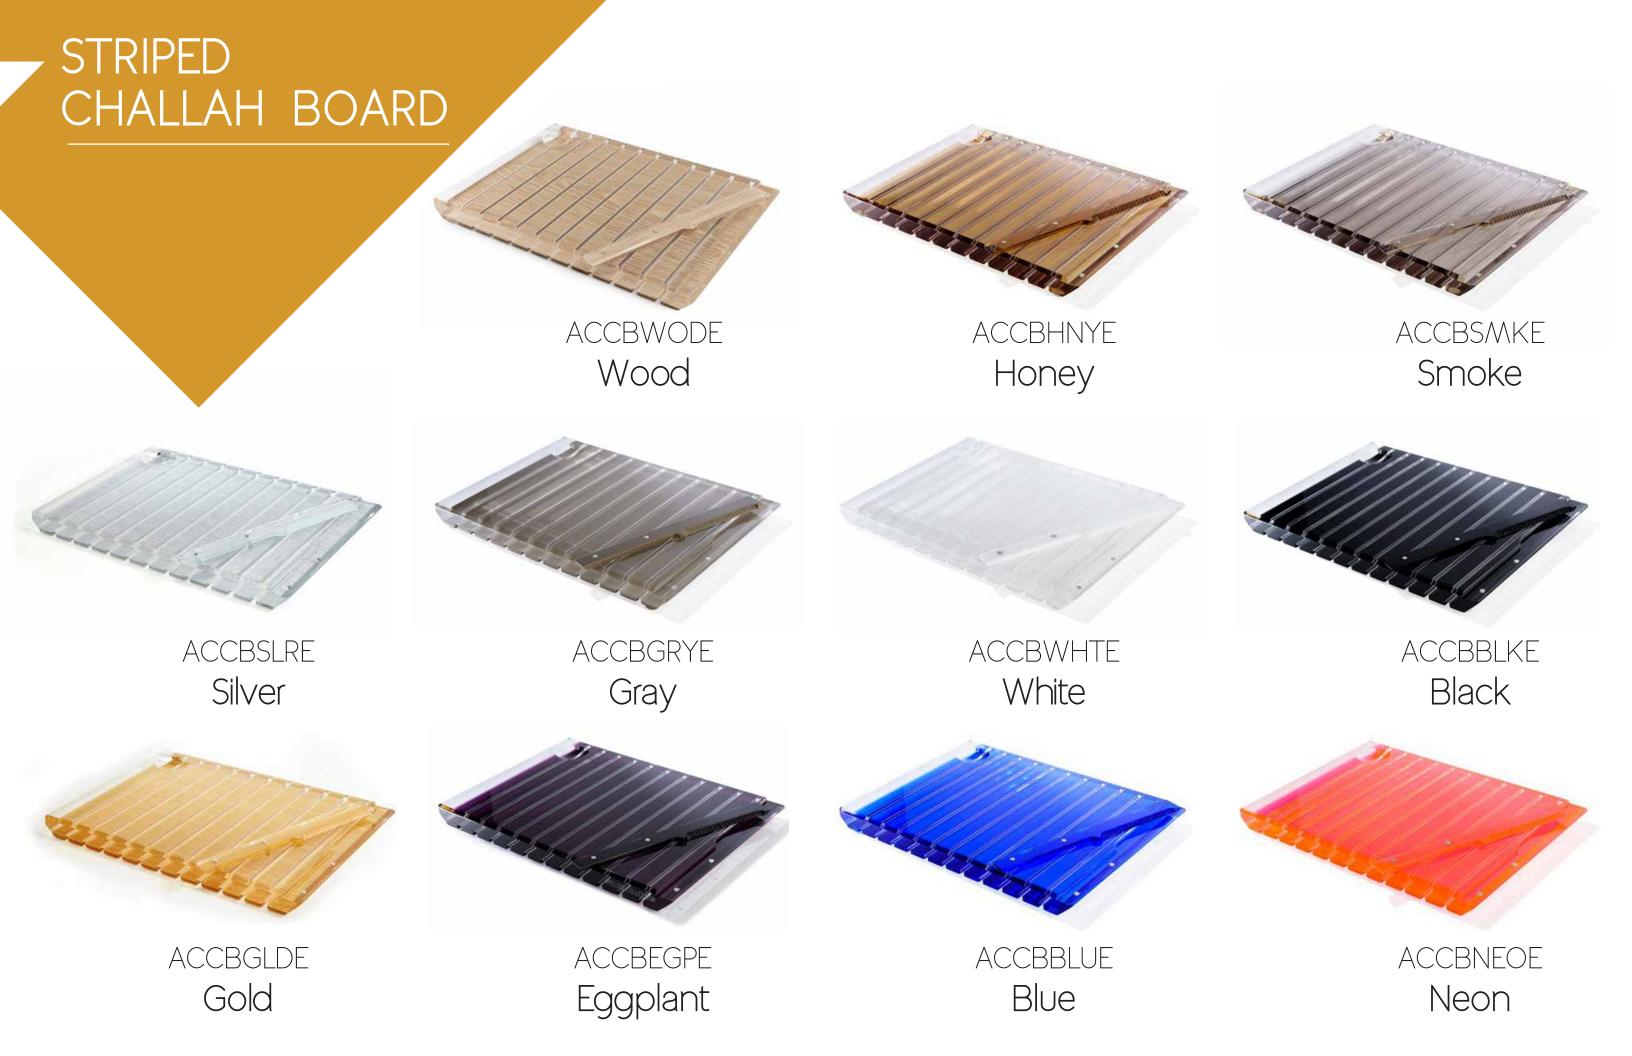

#### STORAGE BOX

MORE THAN SIMPLE PACKAGING FOR SHIPPING, THE BOX EACH CHALLAH BOARD COMES IS SPECIFICALLY DESIGNED TO BE DURABLE ENOUGH FOR LONG-TERM STORAGE TO PROTECTS THE PRODUCT. A MAGNETIC CLOSURE MINIMIZES POSSIBLE WEAR-AND-TEAR FROM OPENING AND CLOSING.

IT'S ALSO ONE MORE REASON THIS CHALLAH BOARD MAKES A BEAUTIFUL GIFT.