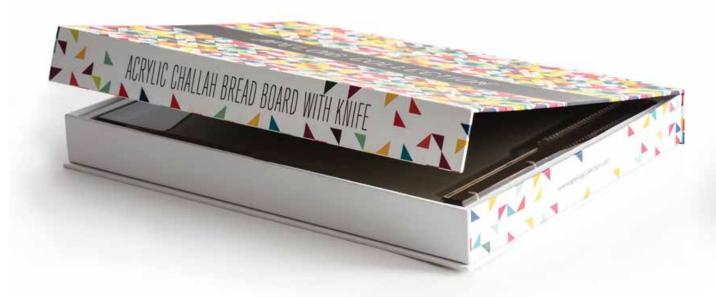

#### STORAGE BOX

MORE THAN SIMPLE PACKAGING FOR SHIPPING, THE BOX EACH CHALLAH BOARD COMES IS SPECIFICALLY DESIGNED TO BE DURABLE ENOUGH FOR LONG-TERM STORAGE TO PROTECTS THE PRODUCT. A MAGNETIC CLOSURE MINIMIZES POSSIBLE WEAR-AND-TEAR FROM OPENING AND CLOSING.

IT'S ALSO ONE MORE REASON THIS CHALLAH BOARD MAKES A BEAUTIFUL GIFT.