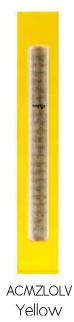

#### LARGE MEZUZAH

LARGE MEZUZAHS ARE WELL-SUITED FOR HOUSE OR APARTMENT ENTRANCE DOORS.

THEY ALSO LOOK GREAT ON OVER SIZE DOOR FRAMES.

THESE ARE SIMPLY OUR GUIDELINES; EMBRACE YOUR
CREATIVITY WHEN IT COMES TO DESIGNING YOUR HOME!

MATERIAL: ACRYLIC

DIMENSIONS: W 1.5" H 6.3" D 1"

<sup>\*</sup> FITS 12CM SCROLLS

<sup>\*</sup> MEZUZAH SCROLL IS NOT INCLUDED

<sup>\*</sup> INCLUDES TAPE

Olive

Silver

Honey

LARGE MEZUZAH

Wood

Terra

Black

LIMITED EDITION