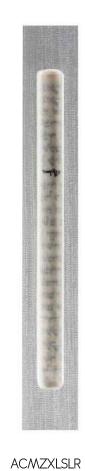

# EXTRA LARGE MEZUZAH

X-LARGE MEZUZAHS ARE WELL-SUITED FOR OVER SIZE DOOR FRAMES.

THESE ARE SIMPLY OUR GUIDELINES; EMBRACE YOUR CREATIVITY WHEN IT COMES TO DESIGNING YOUR HOME!

MATERIAL: ACRYLIC

DIMENSIONS: W 1.5" H 7.3" D 1"

<sup>\*</sup> FITS 15 CM SCROLLS

<sup>\*</sup> MEZUZAH SCROLL IS NOT INCLUDED

<sup>\*</sup> INCLUDES TAPE

## EXTRA LARGE MEZUZAH

Wood

Silver