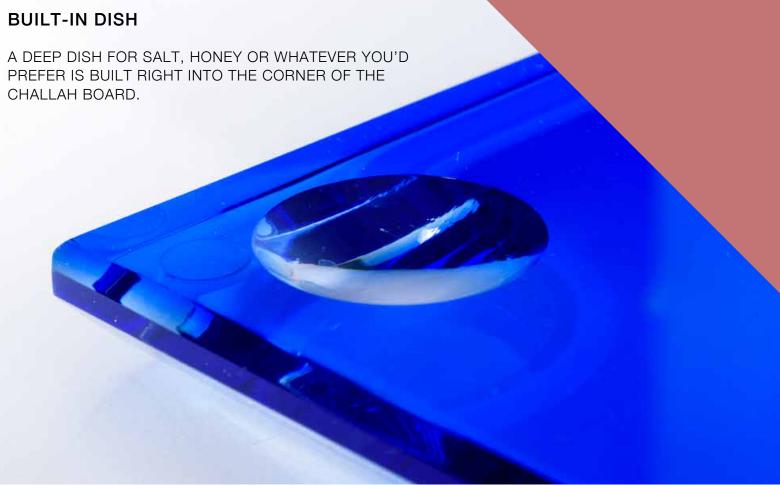

OVER SIZE DOOR FRAMES.

THESE ARE SIMPLY OUR GUIDELINES; EMBRACE YOUR
CREATIVITY WHEN IT COMES TO DESIGNING YOUR HOME!





MATERIAL: ACRYLIC

DIMENSIONS: W 1.5" H 6.3" D 1"

<sup>\*</sup> FITS 12CM SCROLLS

<sup>\*</sup> MEZUZAH SCROLL IS NOT INCLUDED

<sup>\*</sup> INCLUDES TAPE









Olive

















Silver



Honey





LARGE MEZUZAH



Wood









Terra



Black

LIMITED EDITION

# EXTRA LARGE MEZUZAH

X-LARGE MEZUZAHS ARE WELL-SUITED FOR OVER SIZE DOOR FRAMES.

THESE ARE SIMPLY OUR GUIDELINES; EMBRACE YOUR CREATIVITY WHEN IT COMES TO DESIGNING YOUR HOME!





MATERIAL: ACRYLIC

DIMENSIONS: W 1.5" H 7.3" D 1"

<sup>\*</sup> FITS 15 CM SCROLLS

<sup>\*</sup> MEZUZAH SCROLL IS NOT INCLUDED

<sup>\*</sup> INCLUDES TAPE

## EXTRA LARGE MEZUZAH









Wood





Silver













## PACKAGING

#### STORAGE BOX

MORE THAN SIMPLE PACKAGING FOR SHIPPING, THE BOX EACH CHALLAH BOARD COMES IS SPECIFICALLY DESIGNED TO BE DURABLE ENOUGH FOR LONG-TERM STORAGE TO PROTECTS THE PRODUCT. A MAGNETIC CLOSURE MINIMIZES POSSIBLE WEAR-AND-TEAR FROM OPENING AND CLOSING.

IT'S ALSO ONE MORE REASON THIS CHALLAH BOARD MAKES A BEAUTIFUL GIFT.

























#### PACKAGING

MORE THAN SIMPLE PACKAGING FOR SHIPPING, THE BOX EACH MENORAH COMES IN IS SPECIFICALLY DESIGNED TO BE DURABLE ENOUGH FOR LONG-TERM STORAGE TO PROTECTS THE PRODUCT.

A MAGNETIC CLOSURE MINIMIZES POSSIBLE WEAR-AND-TEAR FROM OPENING AND CLOSING. IT'S ALSO ONE MORE REASON THIS MENORAH MAKES ABEAUTIFUL GIFT.

DIMENSIONS: W 13.5" X H 4" X D 1.5"







# MENORAH







ACMNBLU Blue



ACMNSMK Smoke



ACMNMLT