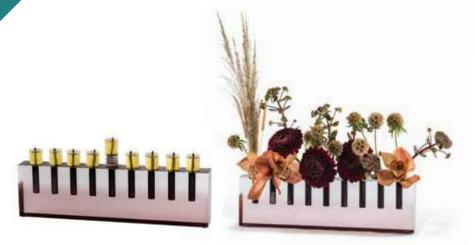

Wood





Silver













## PACKAGING

#### STORAGE BOX

MORE THAN SIMPLE PACKAGING FOR SHIPPING, THE BOX EACH CHALLAH BOARD COMES IS SPECIFICALLY DESIGNED TO BE DURABLE ENOUGH FOR LONG-TERM STORAGE TO PROTECTS THE PRODUCT. A MAGNETIC CLOSURE MINIMIZES POSSIBLE WEAR-AND-TEAR FROM OPENING AND CLOSING.

IT'S ALSO ONE MORE REASON THIS CHALLAH BOARD MAKES A BEAUTIFUL GIFT.

























#### PACKAGING

MORE THAN SIMPLE PACKAGING FOR SHIPPING, THE BOX EACH MENORAH COMES IN IS SPECIFICALLY DESIGNED TO BE DURABLE ENOUGH FOR LONG-TERM STORAGE TO PROTECTS THE PRODUCT.

A MAGNETIC CLOSURE MINIMIZES POSSIBLE WEAR-AND-TEAR FROM OPENING AND CLOSING. IT'S ALSO ONE MORE REASON THIS MENORAH MAKES ABEAUTIFUL GIFT.

DIMENSIONS: W 13.5" X H 4" X D 1.5"







# MENORAH







ACMNBLU Blue



ACMNSMK Smoke



ACMNMLT Multicolor



ACMNBRG Burgundy





#### PACKAGING

EACH CHALLAH COVER COMES PACKAGED IN A PLASTIC POUCH WITH A BUTTON CLOSURE.

SPECIALLY MADE FOR STORING THE CHALLAH COVER, THE POUCH PREVENTS THE COVER FROM WRINKLING AND PROTECTS IT FROM DUST AND OTHER POTENTIALLY DAMAGING THINGS NEARBY. BEYOND PROVIDING GREAT STORAGE, EACH POUCH MAKES THE CHALLAH COVER A GREAT GIFT FOR ANY JEWISH OCCASION.







## CHALLAH COVER

MAGUEN DAVID







Cream







Black



ACCCSLR Silver



Bronze









ACVTSLV Silver



ACVTBLK Black

#### CHALLAH COVER

HEBREW TYPE



ACVTGLD Gold



ACVTBLU Blue



ACVTWNE Wine









ACVRSLV Silver



ACVRBLK
BACK & GRAY

### CHALLAH COVER

ROCKS



ACVRGLD Gold



ACVRBLU Blue



ACVRWNE Wine





#### PACKAGING

EACH PASSOVER PLATE C