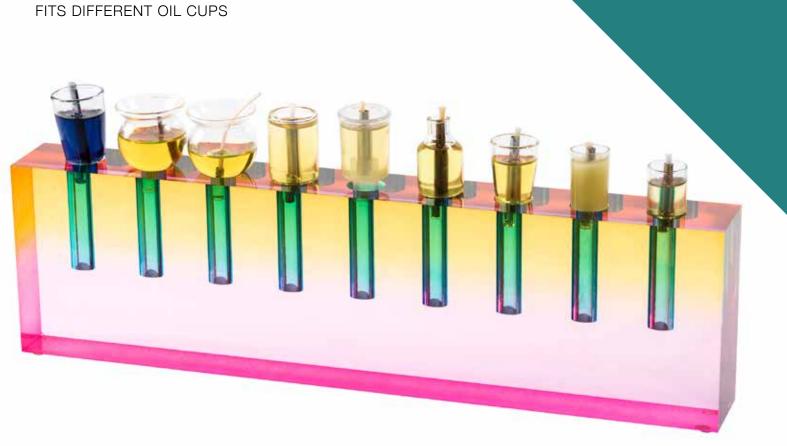

Black

LIMITED EDITION

# EXTRA LARGE MEZUZAH

X-LARGE MEZUZAHS ARE WELL-SUITED FOR OVER SIZE DOOR FRAMES.

THESE ARE SIMPLY OUR GUIDELINES; EMBRACE YOUR CREATIVITY WHEN IT COMES TO DESIGNING YOUR HOME!





MATERIAL: ACRYLIC

DIMENSIONS: W 1.5" H 7.3" D 1"

<sup>\*</sup> FITS 15 CM SCROLLS

<sup>\*</sup> MEZUZAH SCROLL IS NOT INCLUDED

<sup>\*</sup> INCLUDES TAPE

## EXTRA LARGE MEZUZAH









Wood





Silver













## PACKAGING

#### STORAGE BOX

MORE THAN SIMPLE PACKAGING FOR SHIPPING, THE BOX EACH CHALLAH BOARD COMES IS SPECIFICALLY DESIGNED TO BE DURABLE ENOUGH FOR LONG-TERM STORAGE TO PROTECTS THE PRODUCT. A MAGNETIC CLOSURE MINIMIZES POSSIBLE WEAR-AND-TEAR FROM OPENING AND CLOSING.

IT'S ALSO ONE MORE REASON THIS CHALLAH BOARD MAKES A BEAUTIFUL GIFT.

























#### PACKAGING

MORE THAN SIMPLE PACKAGING FOR SHIPPING, THE BOX EACH MENORAH COMES IN IS SPECIFICALLY DESIGNED TO BE DURABLE ENOUGH FOR LONG-TERM STORAGE TO PROTECTS THE PRODUCT.

A MAGNETIC CLOSURE MINIMIZES POSSIBLE WEAR-AND-TEAR FROM OPENING AND CLOSING. IT'S ALSO ONE MORE REASON THIS MENORAH MAKES ABEAUTIFUL GIFT.

DIMENSIONS: W 13.5" X H 4" X D 1.5"







# MENORAH







ACMNBLU Blue



ACMNSMK Smoke



ACMNMLT Multicolor



ACMNBRG Burgundy





#### PACKAGING

EACH CHALLAH COVER COMES PACKAGED IN A PLASTIC POUCH WITH A BUTTON CLOSURE.

SPECIALLY MADE FOR STORING THE CHALLAH COVER, THE POUCH PREVENTS THE COVER FROM WRINKLING AND PROTECTS IT FROM DUST AND OTHER POTENTIALLY DAMAGING THINGS NEARBY. BEYOND PROVIDING GREAT STORAGE, EACH POUCH MAKES THE CHALLAH COVER A GREAT GIFT