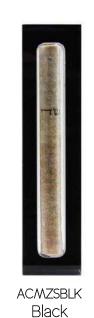

#### LARGE MEZUZAH

LARGE MEZUZAHS ARE WELL-SUITED FOR HOUSE OR APARTMENT ENTRANCE DOORS.

THEY ALSO LOOK GREAT ON OVER SIZE DOOR FRAMES.

THESE ARE SIMPLY OUR GUIDELINES; EMBRACE YOUR
CREATIVITY WHEN IT COMES TO DESIGNING YOUR HOME!

MATERIAL: ACRYLIC

DIMENSIONS: W 1.5" H 6.3" D 1"

<sup>\*</sup> FITS 12CM SCROLLS

<sup>\*</sup> MEZUZAH SCROLL IS NOT INCLUDED

<sup>\*</sup> INCLUDES TAPE

Olive

Silver

Honey

LARGE MEZUZAH

Wood

Terra

Black

LIMITED EDITION