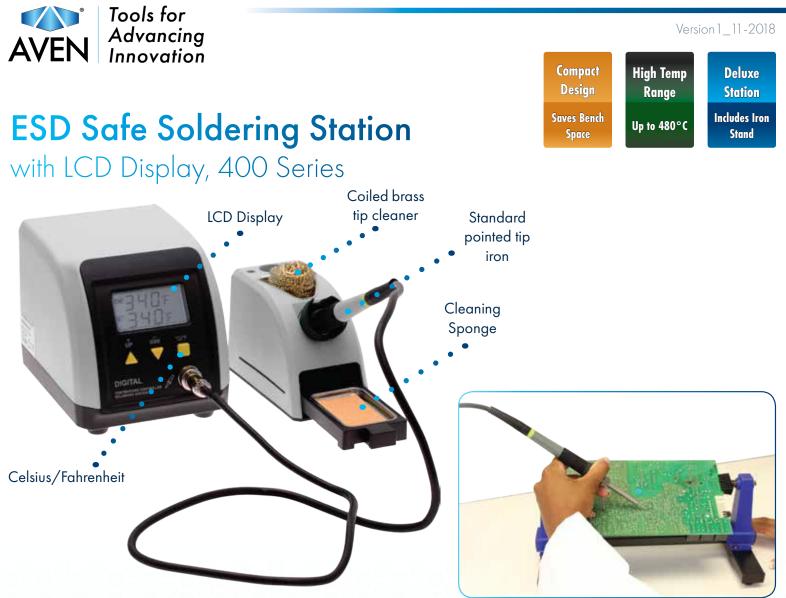

## **Precise and Powerful Soldering**

Aven's powerful ESD Safe Soldering Station with LCD Display 400 Series has been designed for a wide temperature range (from 160°C-480°C/320°F-896°F) and is ideal for general purpose soldering as well as specialized lead-free soldering applications. The soldering iron tool heats rapidly from room temperature to 350°C/662°F in as little as 30 seconds. With its high-quality sensor, the heat exchange system guarantees precise temperature control at the soldering tip. This digital temperature controlled soldering station includes a strong, deluxe iron holder that features a pull out sponge tray and coiled brass tip cleaner.

- Precise temperature control at the soldering tip
- Iron tool heats rapidly from room temperature to 350°C/662°F in 30 seconds
- Suitable for general purpose soldering and specialized lead-free soldering applications
- Sponge and coiled brass tip ensure a clean soldering tip free from debris and corrosive material
- Strong, deluxe iron holder provides safe secure place to store heated iron between uses

#### ESD SAFE SOLDERING STATION WITH LCD DISPLAY, 400 SERIES

| Item #              | 17400                                                                                      |  |
|---------------------|--------------------------------------------------------------------------------------------|--|
| Dimensions          | 11.1 in x 7.6in x 6.7 in                                                                   |  |
| Rated Voltage Range | 110-130V                                                                                   |  |
| Rater Power input   | 60W                                                                                        |  |
| Temperature Range   | 160-480°C (320-900°F)                                                                      |  |
| Tip Style           | Standard Pointed Tip                                                                       |  |
| Power Source        | Electrical cord                                                                            |  |
| Weight              | 2.08kg (4.6 lbs.)                                                                          |  |
| Package Contents    | e Contents Soldering Station, standard pointed tip iron, coiled brass tip, cleaning sponge |  |