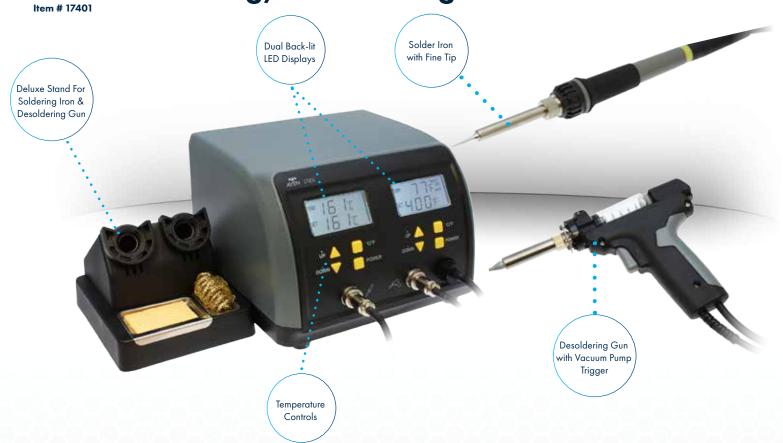

## 2-in-1 Soldering/Desoldering Station

## Soldering & Desoldering in one unit

Aven's 2-in-1 Soldering/Desoldering Station provides the flexibility of soldering and desoldering in one compact unit. Suitable for manual mounting and reworking of SMD components, audio equipment, RC hobbies and more.

Includes a vacuum-pump desoldering gun to melt and remove solder. Simply press the trigger to suck the molten solder into the barrel.

Comes complete with a deluxe stand to store the soldering iron and desoldering gun when not in use. This stand includes a cleaning sponge and a cleaning coil.

#### Features

- Adjustable temperature from 160° 480° C
- Dual LCD displays ensures easy and reliable temperature control
- Long life soldering/desoldering tips
- Vacuum pump desoldering tool with excellent thermal recovery - easily removes solder from PCB
- Ceramic heater
- Heats up rapidly
- Deluxe stand to store soldering iron and desoldering
- gun. Includes a cleaning sponge and coil.