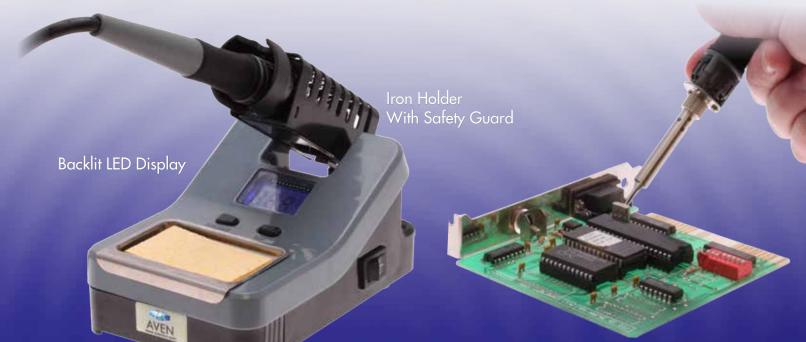

## **Compact & Convenient Soldering Station**

The Aven 30W temperature controlled soldering station features a compact design that takes up minimal bench top space, an LCD display with blue backlight, safety guard iron holder, and a high quality ceramic heater that heats quickly and is designed for reliable, longlasting use. The temperature range, from 160° to 550° C, is suitable for manual mounting and reworking of SMD components, audio equipment, RC hobbies and more. Soldering iron features a long life replaceable fine tip and comes with a 1.2m (4-foot) heavy-duty power cord. This exceptional soldering station also includes a recessed tip cleaning area with solid sponge for cleaning the iron tip as well as a small drawer in the base of the station for storing spare parts.