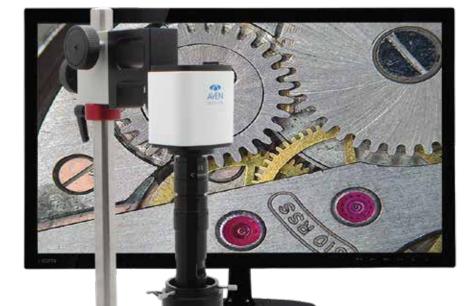

# Mighty Cam Pro

18" Flex Arm

W/ 360 Swivel Head and 2" Table Clamp

22" HD Monitor Included

18" Flexible Arm Stands are a hassle-free addition to your inspection system. The arm easily bends and stays put in any position. Tilt, rotate, and position as needed. Features a universal 1/4-20" screw mount, compatible with many inspection cameras, consumer cameras, as well as Aven's Cyclops Digital Microscope.

- USB and HDMI outputs connect to PC or an HD monitor
- Built-in measurement software no PC required
- 7x-70x Magnification
- Crystal clear high resolution images
- 18" flexible arm. Stays in place in any position
- 1/4" screw mount compatible with many retail cameras, inspection cameras as well as the Cyclops Digital Microscope
- Features an attached 3" magnetic base