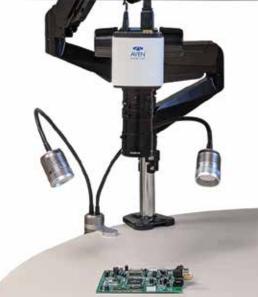

Included Software Mosaic 2.1

HDMI, USB and SD Card Outputs Capture & Save mages Directly

Dual Goosneck LED **Bright** Shadow-Free

W/ Pneumatic Stand

High definition 1080P auto focus inspection system with a 22" monitor offering superb image quality at 60 frames per second. Working distance 6" with magnification range of 7x-70x. You can operate this system with or without a PC. Without a PC camera connects directly to the included HDMI monitor. View and record images and perform measurements using the included on screen tools. Images & videos can be saved to the included SD card. Connect the camera to a PC to utilize more advance features in the included software. The included dual gooseneck LED light allows you to illuminate the object to get the sharpest and greatest detail. The versatile Pneumatic Arm Stand provides multiple configuration options. The stand features an adjustable spring-balanced arm to mount the camera. By elevating the camera off of the work surface, operators can save valuable bench space..

- Achieve instant auto focus no need to adjust the focus of the lens
- Superior optics: 7x-70x magnification at a 6" working distance
- Crystal clear viewing: 22" 1080p monitor
- No computer required for image processing
- Features on-screen measurement tools for HDMI mode no PC required
- Dual pipe lights on flexible gooseneck
- USB and HDMI outputs for use with a PC or HD monitor
- Built-in measurement software no PC required
- Advanced measurement software included for use with PC
- Built-in SD card slot save images and videos
- Spring balanced arm is designed to mount a digital microscope
- The spring balanced arms can be moved and angled to the ideal configuration
- Eliminates the fatigue and eye strain associated with frequent microscope use