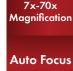

# Mighty Cam Pro

18" Flex Arm

W/ 360 Swivel Head and 2" Table Clamp

22" HD Monitor Included

18" Flexible Arm Stands are a hassle-free addition to your inspection system. The arm easily bends and stays put in any position. Tilt, rotate, and position as needed. Features a universal 1/4-20" screw mount, compatible with many inspection cameras, consumer cameras, as well as Aven's Cyclops Digital Microscope.

- USB and HDMI outputs connect to PC or an HD monitor
- Built-in measurement software no PC required
- 7x-70x Magnification
- Crystal clear high resolution images
- 18" flexible arm. Stays in place in any position
- 1/4" screw mount compatible with many retail cameras, inspection cameras as well as the Cyclops Digital Microscope
- Features an attached 3" magnetic base

| Mighty Cam Pro Auto Focus Digital Microscope With Flex Stand |                                                                                                                               |
|--------------------------------------------------------------|-------------------------------------------------------------------------------------------------------------------------------|
| Item Number                                                  | 26700-121-PRO                                                                                                                 |
| Magnification                                                | 7x-70x                                                                                                                        |
| Resolution                                                   | 2MP 1920x1080                                                                                                                 |
| Frame Rate                                                   | 60 fps @HDMI, 30fps @USB2.0                                                                                                   |
| Video Recording                                              | 30fps @SD Card, 30 fps @PC                                                                                                    |
| Outputs                                                      | HDMI, USB2.0 and SD Card                                                                                                      |
| PC Software                                                  | Mosaic 2.1                                                                                                                    |
| Package Contents                                             | Mighty Cam Pro USB/HDMI AutoFocus<br>18" Flex Arm with Table Clamp,<br>Computar Macro Lens, 22" HD Monitor,<br>LED Ring Light |