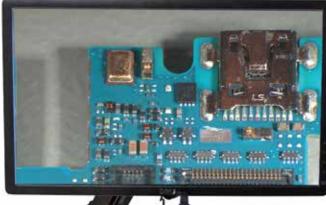

## Mighty Cam Pro Auto Focus HDMI/USB/SD

Aven's Mighty Cam Pro is an all-in-one inspection auto-focus camera. This camera offers both USB and HDMI outputs for inspection from an HD monitor or your PC via the included Mosaic software. This camera features integrated measurement capabilities for measuring without a PC. This camera also features a built-in SD card port for capturing instant high resolution images with no need for a PC.

## Mighty Cam Pro Features:

- Camera offers both continuous and single-shot auto focus modes.
- Data transfer up to 60 frames per second
- HDMI, USB2.0 and SD card outlets
- Save images directly to SD card \*no computer required\*
- Includes software Mosaic 2.1
- Attachable lenses available for purchase
- Attachment on back of camera to easily attach to N-Mount
- Real time image stitching
- Perfect color reproduction
- Professional digital image measurement software system