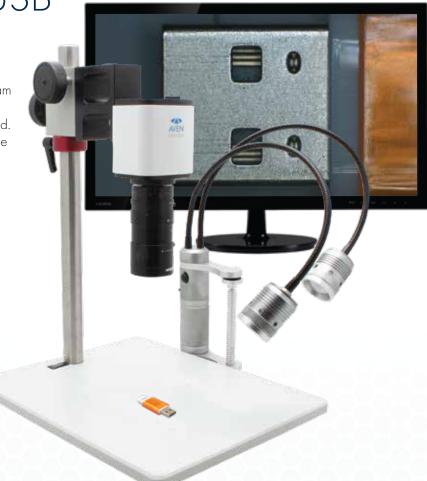

# Mighty Cam Pro

18" Flex Arm

W/ 360 Swivel Head and 2" Table Clamp

22" HD Monitor Included

18" Flexible Arm Stands are a hassle-free addition to your inspection system. The arm easily bends and stays put in any position. Tilt, rotate, and position as needed. Features a universal 1/4-20" screw mount, compatible with many inspection cameras, consumer cameras, as well as Aven's Cyclops Digital Microscope.

- USB and HDMI outputs connect to PC or an HD monitor
- Built-in measurement software no PC required
- 7x-70x Magnification
- Crystal clear high resolution images
- 18" flexible arm. Stays in place in any position
- 1/4" screw mount compatible with many retail cameras, inspection cameras as well as the Cyclops Digital Microscope
- Features an attached 3" magnetic base

| Mighty Cam Pro Auto Focus Digital Microscope With Flex Stand |                                                                                                                               |
|--------------------------------------------------------------|-------------------------------------------------------------------------------------------------------------------------------|
| Item Number                                                  | 26700-121-PRO                                                                                                                 |
| Magnification                                                | 7x-70x                                                                                                                        |
| Resolution                                                   | 2MP 1920x1080                                                                                                                 |
| Frame Rate                                                   | 60 fps @HDMI, 30fps @USB2.0                                                                                                   |
| Video Recording                                              | 30fps @SD Card, 30 fps @PC                                                                                                    |
| Outputs                                                      | HDMI, USB2.0 and SD Card                                                                                                      |
| PC Software                                                  | Mosaic 2.1                                                                                                                    |
| Package Contents                                             | Mighty Cam Pro USB/HDMI AutoFocus<br>18" Flex Arm with Table Clamp,<br>Computar Macro Lens, 22" HD Monitor,<br>LED Ring Light |