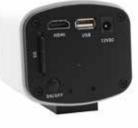

Mosaic 2.1 Imaging Software Flip over to read more about this software

| Mighty Cam Pro   |                                                             |
|------------------|-------------------------------------------------------------|
| Item Number      | 26100-258                                                   |
| PC Software      | Mosaic 2.1                                                  |
| Resolution       | 2MP 1920x1080                                               |
| Frame Rate       | 60 fps @HDMI, 30fps @USB2.0                                 |
| Video Recording  | 30fps @SD Card, 30 fps @PC                                  |
| Outputs          | HDMI, USB2.0 and SD Card                                    |
| Package Contents | Mighty Cam Pro, power supply, a USB<br>Mouse and an SD Card |

Included Software

Mosaic 2.1

HDMI, USB and SD Card Outputs Capture & Save

To SD Card

Capture & Save

Integrated Features

22" 1080p HD Monitor