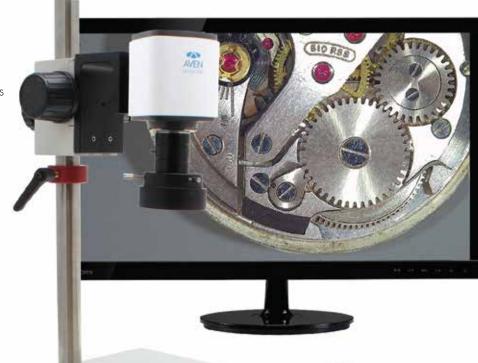

## Mighty Cam Pro Auto Focus HDMI/USB/SD

Aven's Mighty Cam Pro is an all-in-one inspection auto-focus camera. This camera offers both USB and HDMI outputs for inspection from an HD monitor or your PC via the included Mosaic software. This camera features integrated measurement capabilities for measuring without a PC. This camera also features a built-in SD card port for capturing instant high resolution images with no need for a PC.

## Mighty Cam Pro Features:

- Camera offers both continuous and single-shot auto focus modes.
- Data transfer up to 60 frames per second
- HDMI, USB2.0 and SD card outlets
- Save images directly to SD card \*no computer required\*
- Includes software Mosaic 2.1
- Attachable lenses available for purchase
- Attachment on back of camera to easily attach to N-Mount
- Real time image stitching
- Perfect color reproduction
- Professional digital image measurement software system

Mosaic 2.1 Imaging Software Flip over to read more about this software

| Mighty Cam Pro   |                                                             |
|------------------|-------------------------------------------------------------|
| Item Number      | 26100-258                                                   |
| PC Software      | Mosaic 2.1                                                  |
| Resolution       | 2MP 1920x1080                                               |
| Frame Rate       | 60 fps @HDMI, 30fps @USB2.0                                 |
| Video Recording  | 30fps @SD Card, 30 fps @PC                                  |
| Outputs          | HDMI, USB2.0 and SD Card                                    |
| Package Contents | Mighty Cam Pro, power supply, a USB<br>Mouse and an SD Card |