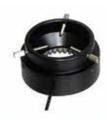

## Mighty Cam Pro Auto Focus HDMI/USB

Included Software Mosaic 2.1 HDMI, USB and SD Card Outputs Capture & Save Images Directly

To SD Card

LED Ring Light Adjustable Illumination 3x-43x Magnification Auto Focus

On Post Standard Stand

High definition 1080P auto focus inspection system with a 22" monitor offering superb image quality at 60 frames per second. Working distance 6" with magnification range of 3x-43x. You can operate this system with or without a PC. Without a PC camera connects directly to the included HDMI monitor. View and record images and perform measurements using the included on screen tools. Images & videos can be saved to the included SD card. Connect the camera to a PC to utilize more advance features in the included software. The included LED ring light allows you to illuminate the object to get the sharpest and greatest detail.

- 3x-43x Magnification
- Provides instant focus from any angle
- Sharp 1080p Full HD image
- Capture high resolution image/video files directly to the included SD card, with no need for an external recording device.
- USB Output connects Mighty Cam Pro to your PC
- Advanced software included
- Significantly reduces inspection time
- Includes controller for access to settings menu
- Alleviate the eye strain and neck fatigue associated with frequent microscope use