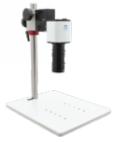

# Mighty Cam Pro

18" Flex Arm

W/ 360 Swivel Head and 2" Table Clamp

22" HD Monitor Included

18" Flexible Arm Stands are a hassle-free addition to your inspection system. The arm easily bends and stays put in any position. Tilt, rotate, and position as needed. Features a universal 1/4-20" screw mount, compatible with many inspection cameras, consumer cameras, as well as Aven's Cyclops Digital Microscope.

- USB and HDMI outputs connect to PC or an HD monitor
- Built-in measurement software no PC required
- 7x-70x Magnification
- Crystal clear high resolution images
- 18" flexible arm. Stays in place in any position
- 1/4" screw mount compatible with many retail cameras, inspection cameras as well as the Cyclops Digital Microscope
- Features an attached 3" magnetic base

| Mighty Cam Pro Auto Focus Digital Microscope With Flex Stand |                                                                                                                               |
|--------------------------------------------------------------|-------------------------------------------------------------------------------------------------------------------------------|
| Item Number                                                  | 26700-121-PRO                                                                                                                 |
| Magnification                                                | 7x-70x                                                                                                                        |
| Resolution                                                   | 2MP 1920x1080                                                                                                                 |
| Frame Rate                                                   | 60 fps @HDMI, 30fps @USB2.0                                                                                                   |
| Video Recording                                              | 30fps @SD Card, 30 fps @PC                                                                                                    |
| Outputs                                                      | HDMI, USB2.0 and SD Card                                                                                                      |
| PC Software                                                  | Mosaic 2.1                                                                                                                    |
| Package Contents                                             | Mighty Cam Pro USB/HDMI AutoFocus<br>18" Flex Arm with Table Clamp,<br>Computar Macro Lens, 22" HD Monitor,<br>LED Ring Light |