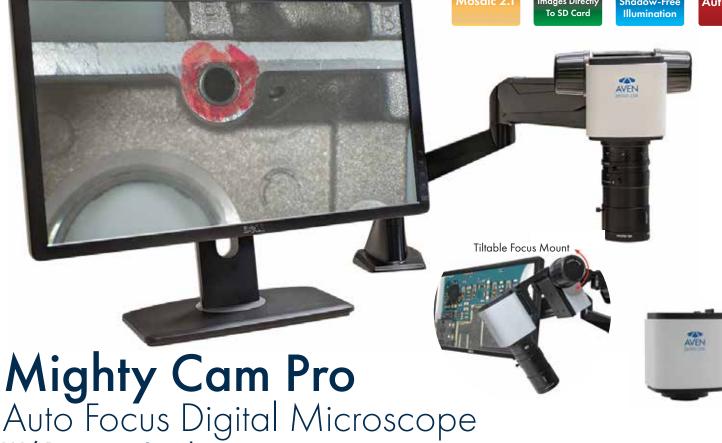

- 1080p Full HD Imaging at 60 FPS
- Dual outputs connect to PC or HD monitor
- USB output connects to PC
- Built-in measurement software No PC required
- Tiltable focus mount
- Dual Gooseneck LED pipe lights for shadow free illumination
- Advanced measurement software included for computer connectivity
- Achieve instant auto focus
- Enhances productivity eliminates eye strain and body fatigue
- 22" HD Monitor Included
- Save high resolution image/video files directly to SD card
- 1080p Full HD Output
- 7x-70x Magnification

Included Software

Mosaic 2.1

HDMI, USB and SD Card Outputs Capture & Save Images Directly

To SD Card

Goosneck LED Bright Shadow-Free Illumination

Dual

| Mighty Cam Pro Auto Focus Digital Microscope W/ Dual Pneumatic Arm Stand |                                                                                                                                                       |
|--------------------------------------------------------------------------|-------------------------------------------------------------------------------------------------------------------------------------------------------|
| Item Number                                                              | 258-181-552-PRO                                                                                                                                       |
| Magnification                                                            | 7x-70x                                                                                                                                                |
| Resolution                                                               | 2MP 1920x1080                                                                                                                                         |
| Frame Rate                                                               | 60 fps @HDMI, 30fps @USB2.0                                                                                                                           |
| Video Recording                                                          | 30fps @SD Card, 30 fps @PC                                                                                                                            |
| Outputs                                                                  | HDMI, USB2.0 and SD Card                                                                                                                              |
| PC Software                                                              | Mosaic 2.1                                                                                                                                            |
| Package Contents                                                         | Mighty Cam Pro Package, Dual Pneumatic Arm,<br>LED Dual Gooseneck Task Light,<br>Swivel 360 Tripod Ball Head<br>Computar Lens 10x, 22" LCD HD Monitor |