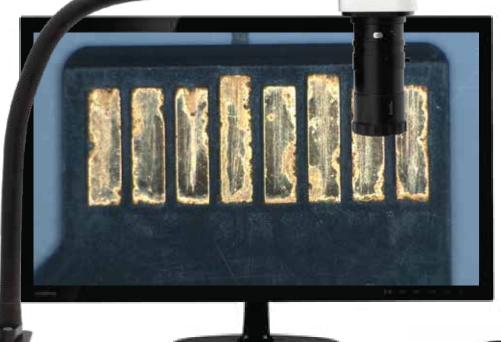

- USB and HDMI outputs connect to PC or an HD monitor
- Built-in measurement software no PC required
- 7x-70x Magnification
- Crystal clear high resolution images
- 18" flexible arm. Stays in place in any position
- 1/4" screw mount compatible with many retail cameras, inspection cameras as well as the Cyclops Digital Microscope
- Features an attached 3" magnetic base

| Mighty Cam Pro Auto Focus Digital Microscope With Flex Stand |                                                                                                                               |
|--------------------------------------------------------------|-------------------------------------------------------------------------------------------------------------------------------|
| Item Number                                                  | 26700-121-PRO                                                                                                                 |
| Magnification                                                | 7x-70x                                                                                                                        |
| Resolution                                                   | 2MP 1920x1080                                                                                                                 |
| Frame Rate                                                   | 60 fps @HDMI, 30fps @USB2.0                                                                                                   |
| Video Recording                                              | 30fps @SD Card, 30 fps @PC                                                                                                    |
| Outputs                                                      | HDMI, USB2.0 and SD Card                                                                                                      |
| PC Software                                                  | Mosaic 2.1                                                                                                                    |
| Package Contents                                             | Mighty Cam Pro USB/HDMI AutoFocus<br>18" Flex Arm with Table Clamp,<br>Computar Macro Lens, 22" HD Monitor,<br>LED Ring Light |

- Achieve instant auto focus no need to adjust the focus of the lens
- Superior optics: 7x-70x magnification at a 6" working distance
- Crystal clear viewing: 22" 1080p monitor
- No computer required for image processing
- Features on-screen measurement tools for HDMI mode no PC required
- Dual pipe lights on flexible gooseneck
- USB and HDMI outputs for use with a PC or HD monitor
- Built-in measurement software no PC required
- Advanced measurement software included for use with PC
- Built-in SD card slot save images and videos
- Spring balanced arm is designed to mount a digital microscope
- The spring balanced arms can be moved and angled to the ideal configuration
- Eliminates the fatigue and eye strain associated with frequent microscope use