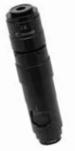

## Mighty Cam Pro Auto Focus HDMI/USB/SD

Aven's Mighty Cam Pro is an all-in-one inspection auto-focus camera. This camera offers both USB and HDMI outputs for inspection from an HD monitor or your PC via the included Mosaic software. This camera features integrated measurement capabilities for measuring without a PC. This camera also features a built-in SD card port for capturing instant high resolution images with no need for a PC.

## Mighty Cam Pro Features:

- Camera offers both continuous and single-shot auto focus modes.
- Data transfer up to 60 frames per second
- HDMI, USB2.0 and SD card outlets
- Save images directly to SD card \*no computer required\*
- Includes software Mosaic 2.1
- Attachable lenses available for purchase
- Attachment on back of camera to easily attach to N-Mount
- Real time image stitching
- Perfect color reproduction
- Professional digital image measurement software system

Mosaic 2.1 Imaging Software Flip over to read more about this software

| Mighty Cam Pro   |                                                             |
|------------------|-------------------------------------------------------------|
| Item Number      | 26100-258                                                   |
| PC Software      | Mosaic 2.1                                                  |
| Resolution       | 2MP 1920x1080                                               |
| Frame Rate       | 60 fps @HDMI, 30fps @USB2.0                                 |
| Video Recording  | 30fps @SD Card, 30 fps @PC                                  |
| Outputs          | HDMI, USB2.0 and SD Card                                    |
| Package Contents | Mighty Cam Pro, power supply, a USB<br>Mouse and an SD Card |