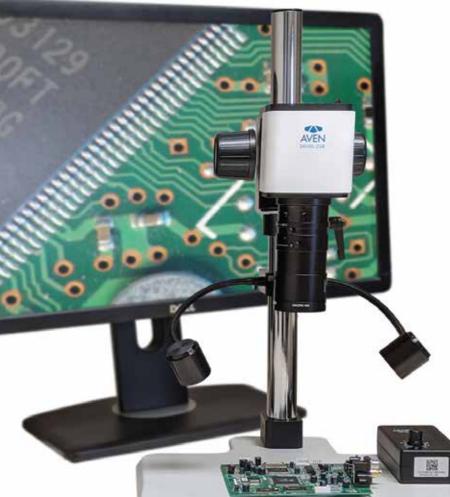

## Mighty Cam Pro Auto Focus HDMI/USB/SD

Aven's Mighty Cam Pro is an all-in-one inspection auto-focus camera. This camera offers both USB and HDMI outputs for inspection from an HD monitor or your PC via the included Mosaic software. This camera features integrated measurement capabilities for measuring without a PC. This camera also features a built-in SD card port for capturing instant high resolution images with no need for a PC.

## Mighty Cam Pro Features:

- Camera offers both continuous and single-shot auto focus modes.
- Data transfer up to 60 frames per second
- HDMI, USB2.0 and SD card outlets
- Save images directly to SD card \*no computer required\*
- Includes software Mosaic 2.1
- Attachable lenses available for purchase
- Attachment on back of camera to easily attach to N-Mount
- Real time image stitching
- Perfect color reproduction
- Professional digital image measurement software system