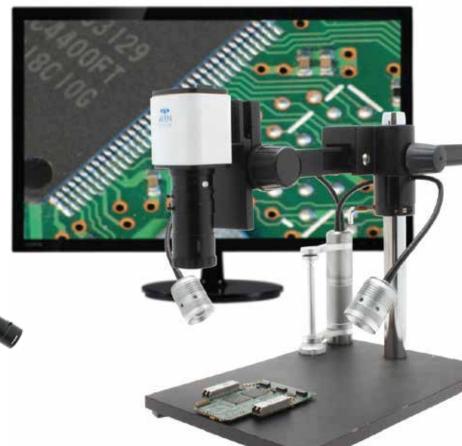

# Mighty Cam Pro

18" Flex Arm

W/ 360 Swivel Head and 2" Table Clamp

22" HD Monitor Included

18" Flexible Arm Stands are a hassle-free addition to your inspection system. The arm easily bends and stays put in any position. Tilt, rotate, and position as needed. Features a universal 1/4-20" screw mount, compatible with many inspection cameras, consumer cameras, as well as Aven's Cyclops Digital Microscope.

- USB and HDMI outputs connect to PC or an HD monitor
- Built-in measurement software no PC required
- 7x-70x Magnification
- Crystal clear high resolution images
- 18" flexible arm. Stays in place in any position
- 1/4" screw mount compatible with many retail cameras, inspection cameras as well as the Cyclops Digital Microscope
- Features an attached 3" magnetic base

| Mighty Cam Pro Auto Focus Digital Microscope With Flex Stand |                                                                                                                               |
|--------------------------------------------------------------|-------------------------------------------------------------------------------------------------------------------------------|
| Item Number                                                  | 26700-121-PRO                                                                                                                 |
| Magnification                                                | 7x-70x                                                                                                                        |
| Resolution                                                   | 2MP 1920x1080                                                                                                                 |
| Frame Rate                                                   | 60 fps @HDMI, 30fps @USB2.0                                                                                                   |
| Video Recording                                              | 30fps @SD Card, 30 fps @PC                                                                                                    |
| Outputs                                                      | HDMI, USB2.0 and SD Card                                                                                                      |
| PC Software                                                  | Mosaic 2.1                                                                                                                    |
| Package Contents                                             | Mighty Cam Pro USB/HDMI AutoFocus<br>18" Flex Arm with Table Clamp,<br>Computar Macro Lens, 22" HD Monitor,<br>LED Ring Light |