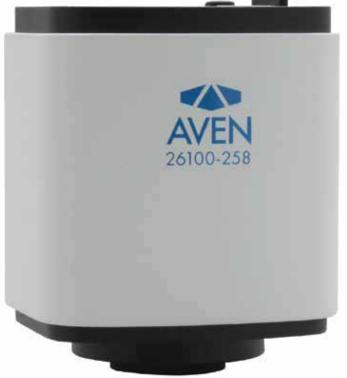

## Mighty Cam Pro Auto Focus HDMI/USB/SD

Aven's Mighty Cam Pro is an all-in-one inspection auto-focus camera. This camera offers both USB and HDMI outputs for inspection from an HD monitor or your PC via the included Mosaic software. This camera features integrated measurement capabilities for measuring without a PC. This camera also features a built-in SD card port for capturing instant high resolution images with no need for a PC.

## Mighty Cam Pro Features:

- Camera offers both continuous and single-shot auto focus modes.
- Data transfer up to 60 frames per second
- HDMI, USB2.0 and SD card outlets
- Save images directly to SD card \*no computer required\*
- Includes software Mosaic 2.1
- Attachable lenses available for purchase
- Attachment on back of camera to easily attach to N-Mount
- Real time image stitching
- Perfect color reproduction
- Professional digital image measurement software system

Mosaic 2.1 Imaging Software Flip over to read more about this software

| Mighty Cam Pro   |                                                             |
|------------------|-------------------------------------------------------------|
| Item Number      | 26100-258                                                   |
| PC Software      | Mosaic 2.1                                                  |
| Resolution       | 2MP 1920x1080                                               |
| Frame Rate       | 60 fps @HDMI, 30fps @USB2.0                                 |
| Video Recording  | 30fps @SD Card, 30 fps @PC                                  |
| Outputs          | HDMI, USB2.0 and SD Card                                    |
| Package Contents | Mighty Cam Pro, power supply, a USB<br>Mouse and an SD Card |