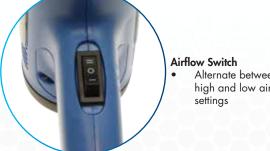

# Heat Gun

With Adjustable Temperature Control

**Temperature Dial** Easy temperature selection

Alternate between high and low airflow