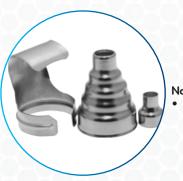

**Nozzle Attachments** Includes 3 nozzle attachments to direct airflow as needed

| aven heat gun 1.500W w/ Adjustable temperature control |                                           |  |
|--------------------------------------------------------|-------------------------------------------|--|
| Item #                                                 | 17601                                     |  |
| Weight                                                 | 2.05 lbs                                  |  |
| Voltage                                                | 120V / 1500W / 60Hz                       |  |
| Power Output                                           | Low – 800W / High – 1500W                 |  |
| Temperature                                            | Low: 50° C – 350° C / High: 200° – 500° C |  |
| Airflow                                                | 450L/min                                  |  |