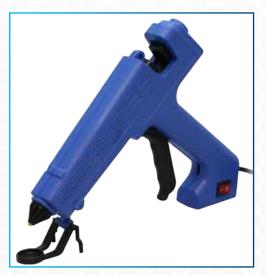

Item 17610 features a long trigger, providing smooth glue-flow, easing hand fatigue over repeated use.

#### 17610 Long Trigger Hot Glue Gun

- Ergonomic hand grip
- Long trigger for improved glue flow
- On/off switch
- Flip-out stand with recessed area for collecting excess glue
- Heats up quickly
- Narrow nozzle for precise glue application
- 4' power cable
- Power Consumption: 60W (100-240V)
- Includes 2 glue sticks