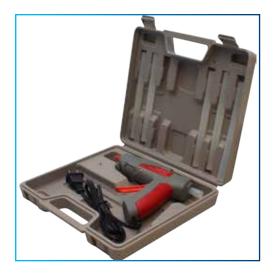

## **High Performance Hot Glue Guns**

17610 Glue Gun 60W w/Long Trigger

17620 Glue Gun 25W w/Travel Case

| Glue Gun 25W       |                                                                                              |  |
|--------------------|----------------------------------------------------------------------------------------------|--|
| item #             | 17620                                                                                        |  |
| Power              | 25W                                                                                          |  |
| Power Cabel Length | 4'                                                                                           |  |
| Package Contents   | <ul> <li>Glue Gun 25W</li> <li>Durable Plastic Travel Case</li> <li>6 Glue Sticks</li> </ul> |  |

| Glue Gun 60W       |                                                                                              |  |  |
|--------------------|----------------------------------------------------------------------------------------------|--|--|
| item #             | 17621                                                                                        |  |  |
| Power              | 60W                                                                                          |  |  |
| Power Cabel Length | 4'                                                                                           |  |  |
| Package Contents   | <ul> <li>Glue Gun 60W</li> <li>Durable Plastic Travel Case</li> <li>6 Glue Sticks</li> </ul> |  |  |

17621 Glue Gun 60W w/Travel Case

| Glue Gun 60W w/ Long Trigger |                                                                            |  |
|------------------------------|----------------------------------------------------------------------------|--|
| item #                       | 17610                                                                      |  |
| Power                        | 60W                                                                        |  |
| Power Cabel Length           | 4'                                                                         |  |
| Package Contents             | <ul> <li>Glue Gun 60W w/Long<br/>Trigger</li> <li>2 Glue Sticks</li> </ul> |  |

### **Designed for professional bonding**

Aven's hot glue guns are designed for professional bonding, DIY home repairs, wood work, and hobbies. The glue heats up quickly for easy application.

Items 17620 and 17621 include a handy travel and storage case with built-in slots for 6 glue sticks.