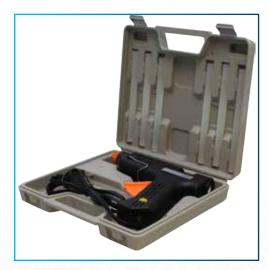

## **High Performance Hot Glue Guns**

17610 Glue Gun 60W w/Long Trigger

17620 Glue Gun 25W w/Travel Case

| Glue Gun 25W       |                                                                                              |  |
|--------------------|----------------------------------------------------------------------------------------------|--|
| item #             | 17620                                                                                        |  |
| Power              | 25W                                                                                          |  |
| Power Cabel Length | 4'                                                                                           |  |
| Package Contents   | <ul> <li>Glue Gun 25W</li> <li>Durable Plastic Travel Case</li> <li>6 Glue Sticks</li> </ul> |  |

| Glue Gun 60W       |                                                                                              |  |  |
|--------------------|----------------------------------------------------------------------------------------------|--|--|
| item #             | 17621                                                                                        |  |  |
| Power              | 60W                                                                                          |  |  |
| Power Cabel Length | 4'                                                                                           |  |  |
| Package Contents   | <ul> <li>Glue Gun 60W</li> <li>Durable Plastic Travel Case</li> <li>6 Glue Sticks</li> </ul> |  |  |

17621 Glue Gun 60W w/Travel Case

| Glue Gun 60W w/ Long Trigger |                                                                            |  |
|------------------------------|----------------------------------------------------------------------------|--|
| item #                       | 17610                                                                      |  |
| Power                        | 60W                                                                        |  |
| Power Cabel Length           | 4'                                                                         |  |
| Package Contents             | <ul> <li>Glue Gun 60W w/Long<br/>Trigger</li> <li>2 Glue Sticks</li> </ul> |  |

### **Designed for professional bonding**

Aven's hot glue guns are designed for professional bonding, DIY home repairs, wood work, and hobbies. The glue heats up quickly for easy application.

Items 17620 and 17621 include a handy travel and storage case with built-in slots for 6 glue sticks.