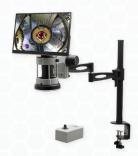

#### Mighty Cam Eidos with Gliding Boom Stand

Item #26700-118

- Gliding boom stand provides smooth horizontal adjustment over a 23" (584 mm) reach
- LED ring light with 60 LEDs
- E-Arm Focus Mount