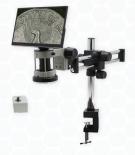

#### Mighty Cam Eidos on Compact Articulating Arm Stand

Item #26800B-717

- Compact 16.3" (414 mm) articulating arm with two articulating joints on a 17.7" (450 mm) post
- Raise/lower and rotate the arm to the ideal position
- Built-in table clamp secures to the side of a work bench, featuring dual locks for added stability
- Focus mount with built-in LED ring light