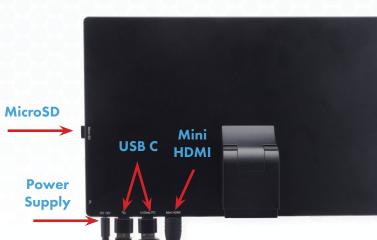

# **Mighty Cam Eidos**

Built-in Monitor Inspect in HD on the 11.6" built-in monitor

No PC Required Built-in measurement capabilities

Lens
7x - 70x
Magnification

Macro

HDMI
Output
Ability to connect
to an additional
monitor