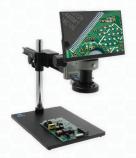

#### Mighty Cam Eidos with Standard Stand

Item #26700-117

- Heavy-duty post stand with 16" post
- LED ring light with 60 LEDs