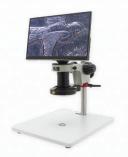

#### Mighty Cam Eidos with Standard Stand

Item #26700-117

- Heavy-duty post stand with 16" post
- LED ring light with 60 LEDs