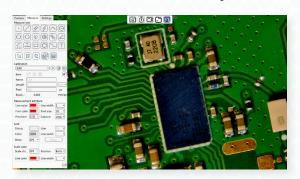

lt-in Monitor Inspect in HD on the 11.6" built-in monitor

No PC Required Built-in measurement capabilities

Lens
7x - 70x
Magnification

Macro

HDMI
Output
Ability to connect
to an additional
monitor

All-in-one Inspection System with Macro Lens

Aven's Mighty Cam Eidos with Macro Lens systems allow operators to work ergonomically on the 11.6" built-in monitor, eliminating the eye strain and body fatigue associated with frequent optical microscope use!

### **Key Features**

- 1080p Full HD imaging at 60 FPS
- Tiltable 11.6" Built-in monitor
- Magnification range: 7x 70x
- Macro Lens provides adjustable focal length, iris, and focus
- LED illumination
- Built-in measurement capabilities No PC required
- HDMI output for additional monitor viewing

## **Built-in Measurement Capabilities**









# Mighty Cam Eidos with Macro Lens Configurations



#### Mighty Cam Eidos with Standard Stand

Item #26700-117

- Heavy-duty post stand with 16" post
- LED ring light with 60 LEDs



#### Mighty Cam Eidos with Gliding Boom Stand

Item #26700-118

- Gliding boom stand provides smooth horizontal adjustment over a 23" (584 mm) reach
- LED ring light with 60 LEDs
- E-Arm Focus Mount



#### Mighty Cam Eidos on Compact Articulating Arm Stand

Item #26800B-717

- Compact 16.3" (414 mm) articulating arm with two articulating joints on a 17.7" (450 mm) post
- Raise/lower and rotate the arm to the ideal position
- Built-in table clamp secures to the side of a work bench, featuring dual locks for added stability
- Focus mount with built-in LED ring light



#### Mighty Cam Eidos on Double A