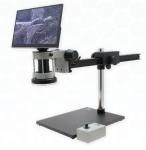

#### Mighty Cam Eidos on Ultra-Glide Boom Stand

Item #26800B-719

- Ultra-glide boom stand provides smooth horizontal adjustment over a 23" (584 mm) reach
- Focus mount with built-in LED ring light