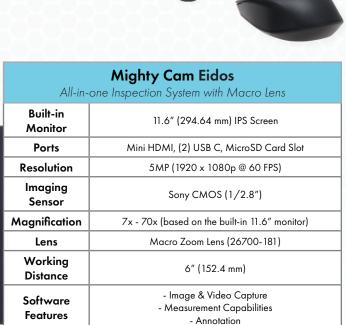

# **Mighty Cam Eidos**

Built-in Monitor Inspect in HD on the 11.6" built-in monitor

No PC Required Built-in measurement capabilities

Lens
7x - 70x
Magnification

Macro

HDMI
Output
Ability to connect
to an additional
monitor

All-in-one Inspection System with Macro Lens

Aven's Mighty Cam Eidos with Macro Lens systems allow operators to work ergonomically on the 11.6" built-in monitor, eliminating the eye strain and body fatigue associated with frequent optical microscope use!

### **Key Features**

- 1080p Full HD imaging at 60 FPS
- Tiltable 11.6" Built-in monitor
- Magnification range: 7x 70x
- Macro Lens provides adjustable focal length, iris, and focus
- LED illumination
- Built-in measurement capabilities No PC required
- HDMI output for additional monitor viewing