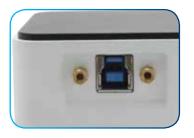

## Inspect from your Computer in Real Time

Introducing Aven's Mighty Cam USB 6M CMOS Camera with imaging and measurement software. Create stunning images with outstanding clarity then measure, annotate and analyze easily with Mosaic 2.0. The Mighty Cam is equipped with a 6 megapixel sensor and a USB 3.0 output, providing stunning, true-to-life images with minimal lag time.

- 6 megapixel sensor
- Universal c-mount lens
- USB 3.0 output for stunning images at minimal lag time
- Imaging and measurement software to save, share, and manipulate images