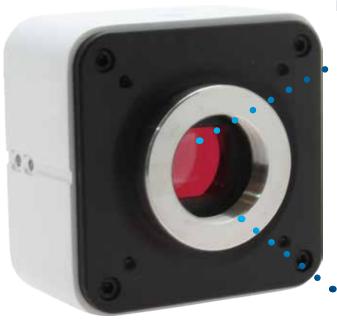

# Mighty Cam 3.0

USB 6 Megapixel Sensor & Imaging Software

USB 3.0 Output Minimal Lag Time

Professional Sony 6M CMOS Sensor

Easy Plug-and-Play USB 3.0 Output

Universal c-mount

## Inspect from your Computer in Real Time

Introducing Aven's Mighty Cam USB 6M CMOS Camera with imaging and measurement software. Create stunning images with outstanding clarity then measure, annotate and analyze easily with Mosaic 2.0. The Mighty Cam is equipped with a 6 megapixel sensor and a USB 3.0 output, providing stunning, true-to-life images with minimal lag time.