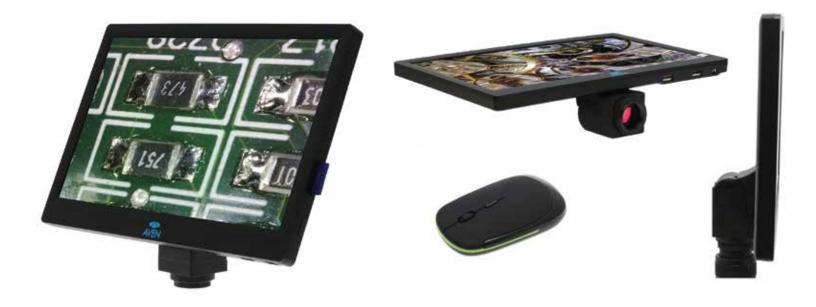

# Mighty Cam Eidos

# 2M Camera With Integrated 11.6" HD Monitor

Aven Mighty Eidos - Integrated HD monitor and inspection camera. Connect to any C/CS mount microscope or video lens. View High Res 1080p HD images on the 11.6" LCD monitor. No computer or external monitor required for inspection or image/video capture. Built-in SD card slot and USB output for PC connectivity. Includes wireless mouse to control menu settings.

## Connects To Any C/CS Mount Microscope Or Video Lens

Aven's Mighty Cam Eidos combines a 2 megapixel inspection camera with an 11.6" 1080p monitor. Create your own all-in-one inspection system by attaching the Eidos to any C/CS mount microscope or video lens system. Includes a SD card port for image and video capture, no computer required. A USB output is included to connect to a computer for imaging and measurement software. Compatible with Aven's EZ Measure Software.