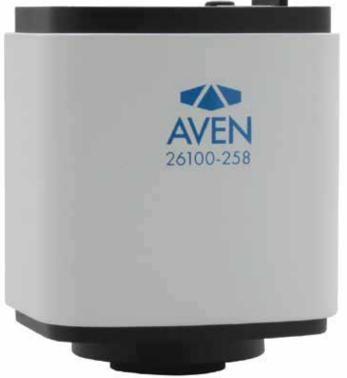

# Mighty Cam Pro Auto Focus HDMI/USB/SD

Aven's Mighty Cam Pro is an all-in-one inspection auto-focus camera. This camera offers both USB and HDMI outputs for inspection from an HD monitor or your PC via the included Mosaic software. This camera features integrated measurement capabilities for measuring without a PC. This camera also features a built-in SD card port for capturing instant high resolution images with no need for a PC.

# Mighty Cam Pro Features:

- Camera offers both continuous and single-shot auto focus modes.
- Data transfer up to 60 frames per second
- HDMI, USB2.0 and SD card outlets
- Save images directly to SD card \*no computer required\*
- Includes software Mosaic 2.1
- Attachable lenses available for purchase
- Attachment on back of camera to easily attach to N-Mount
- Real time image stitching
- Perfect color reproduction
- Professional digital image measurement software system

**Mighty Cam Pro** 

26100-258