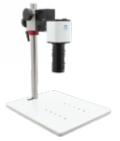

# Mighty Cam Pro Auto Focus HDMI/USB/SD

Aven's Mighty Cam Pro is an all-in-one inspection auto-focus camera. This camera offers both USB and HDMI outputs for inspection from an HD monitor or your PC via the included Mosaic software. This camera features integrated measurement capabilities for measuring without a PC. This camera also features a built-in SD card port for capturing instant high resolution images with no need for a PC.

# Mighty Cam Pro Features:

- Camera offers both continuous and single-shot auto focus modes.
- Data transfer up to 60 frames per second
- HDMI, USB2.0 and SD card outlets
- Save images directly to SD card \*no computer required\*
- Includes software Mosaic 2.1
- Attachable lenses available for purchase
- Attachment on back of camera to easily attach to N-Mount
- Real time image stitching
- Perfect color reproduction
- Professional digital image measurement software system