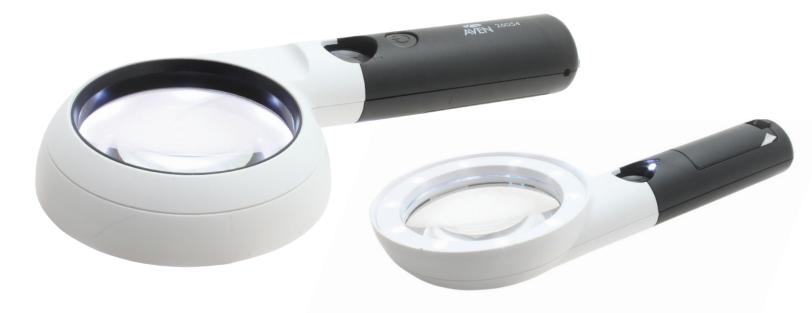

Hand Held

Portable & Convenient

75mm & 21mm lens

5x and 20x magnification 10 LED 3mm

Two level Brightness

## **Hand Held Magnifier**

5x-20x w/ LED Light

Hand-held LED magnifier with 5x/20x lenses. A high-intensity 10 LED ring light surrounds the main lens for even light distribution. A single LED illuminates objects beneath the 20x lens. The large 75mm main lens provides a large viewing area.

### Features:

- Illuminated handheld magnifier with 11 total LEDs
- Ergonomic designed straight handle.
- · LEDs provides strong light for clear viewing.
- Magnification: 5X / 20X.
- Powered by 3 AAA batteries (not included).
- Features an ON/OFF switch button.