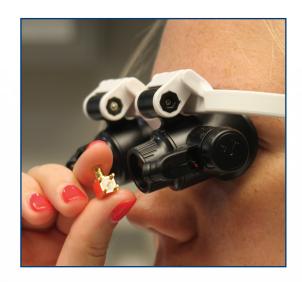

6x-25x w/ LED Light

Aven's Eye Loupe Inspection Goggles are designed for comfortable up-close inspection. The frames feature bright LEDs for applications where additional illumination is required. This set includes 6 pairs of interchangeable lenses, providing a magnification range of 6x - 25x.

### Features:

- Designed for comfortable up close inspection
- Set includes 6 pairs of lenses, ranging from 6x 25x
- Frames can be lengthened/shortened to the required length
- The lenses can be flipped upwards when not in use, so the operator does not have to remove the goggles.
- The lens barrels can be adjusted horizontally to accommodate the operator's face