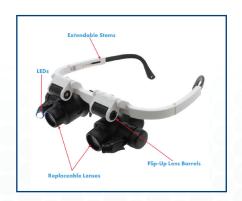

6x-25x w/ LED Light

Aven's Eye Loupe Inspection Goggles are designed for comfortable up-close inspection. The frames feature bright LEDs for applications where additional illumination is required. This set includes 6 pairs of interchangeable lenses, providing a magnification range of 6x - 25x.

### Features:

- Designed for comfortable up close inspection
- Set includes 6 pairs of lenses, ranging from 6x 25x
- Frames can be lengthened/shortened to the required length
- The lenses can be flipped upwards when not in use, so the operator does not have to remove the goggles.
- The lens barrels can be adjusted horizontally to accommodate the operator's face

Eye Loupe Inspection Goggles

Length adjustment

Eye loupe adjustment

Lens barrels can be flipped upwards when not in use

LED Battery Each LED requires 3 LR 1130 batteries (included)