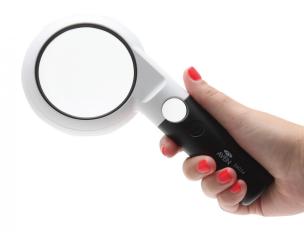

Hand Held

Portable & Convenient

30mm & 21 mm lens

10x and 30x Magnification 6 LED 3mm

Two level Brightness

10x-30x w/ LED Light

Hand-held LED magnifier with 10x/30x lenses. A high-intensity 6 LED ring light surrounds the main lens for even light distribution. A single LED illuminates objects beneath the 30x lens.

### Features:

- Illuminated handheld magnifier with 6 total LEDs
- Ergonomic designed straight handle.
- LEDs provides strong light for clear viewing.
- Magnification: 10x & 30x
- Powered by 3 AAA batteries (not included).
- Features an ON/OFF switch button.