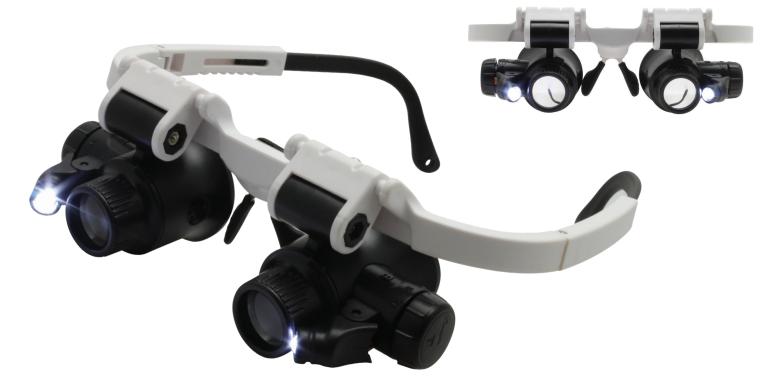

6x-25x w/ LED Light

Aven's Eye Loupe Inspection Goggles are designed for comfortable up-close inspection. The frames feature bright LEDs for applications where additional illumination is required. This set includes 6 pairs of interchangeable lenses, providing a magnification range of 6x - 25x.

### Features:

- Designed for comfortable up close inspection
- Set includes 6 pairs of lenses, ranging from 6x 25x
- Frames can be lengthened/shortened to the required length
- The lenses can be flipped upwards when not in use, so the operator does not have to remove the goggles.
- The lens barrels can be adjusted horizontally to accommodate the operator's face

| Item #        | 26116                                   |
|---------------|-----------------------------------------|
| Magnification | 6x-25x                                  |
| Included Lens | 6x   8x   10x   15x   20x   25x         |
| Illumination  | LED lights attached to each lens barrel |
|               |                                         |