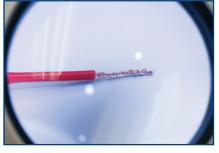

Hand Held

Portable & Convenient

75mm & 21mm lens

5x and 20x magnification 10 LED 3mm

Two level Brightness

## **Hand Held Magnifier**

5x-20x w/ LED Light

Hand-held LED magnifier with 5x/20x lenses. A high-intensity 10 LED ring light surrounds the main lens for even light distribution. A single LED illuminates objects beneath the 20x lens. The large 75mm main lens provides a large viewing area.