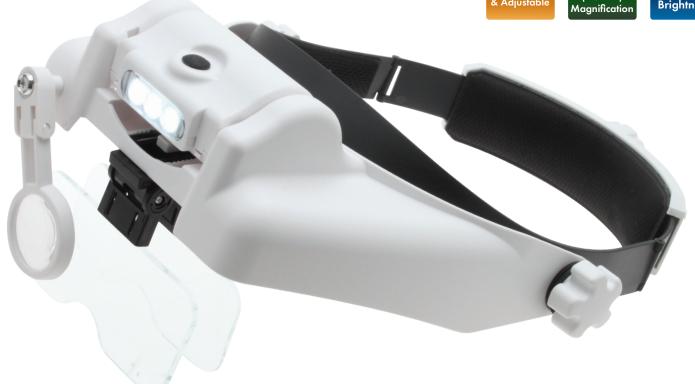

# Aven Headband Magnifier

with LEDs and Lenses 1x, 1.5x, 2x, 2.5x, 3.5x

This innovative headband magnifier is designed for a wide range of hands-free magnification needs. Applications include mechanical processing, electronics repair, jewelry inspection and appraisal, clock and watch repair, carving, hobby work, and more. Includes 5 auxiliary lenses (use up to two lenses at once), and a built-in swing-out lens that can combine for a maximum 14x magnification.

### Features:

- A customizable solution for hands-free magnification
- Includes a 5 auxiliary lens kit with storage case
- A three LED light panel placed at the front of the device provides bright, shadow-free illumination
- The brightness intensity of the LEDs can be adjusted by pressing the button at the top of the light panel
- The length of the headband can be adjusted by twisting the headband regulating wheel to the desired length, and locked in place by pressing the wheel in
- The non-slip inner padding of the headband is designed for operator comfort for the duration of use