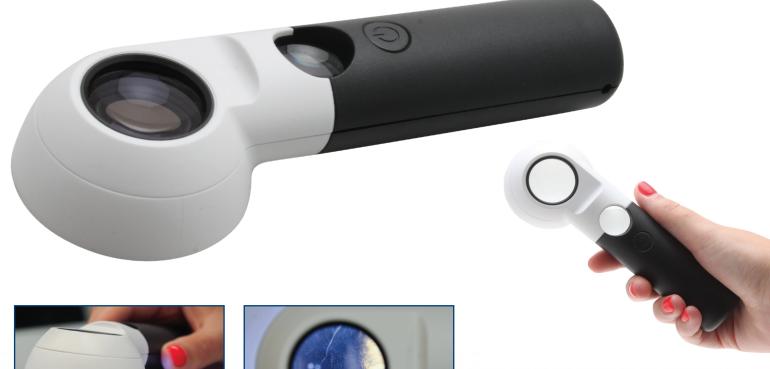

Hand Held

Portable & Convenient

75mm & 21mm lens

5x and 20x magnification 10 LED 3mm

Two level Brightness

## **Hand Held Magnifier**

5x-20x w/ LED Light

Hand-held LED magnifier with 5x/20x lenses. A high-intensity 10 LED ring light surrounds the main lens for even light distribution. A single LED illuminates objects beneath the 20x lens. The large 75mm main lens provides a large viewing area.

### Features:

- Illuminated handheld magnifier with 11 total LEDs
- Ergonomic designed straight handle.
- · LEDs provides strong light for clear viewing.
- Magnification: 5X / 20X.
- Powered by 3 AAA batteries (not included).
- Features an ON/OFF switch button.