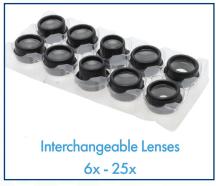

6x-25x w/ LED Light

Aven's Eye Loupe Inspection Goggles are designed for comfortable up-close inspection. The frames feature bright LEDs for applications where additional illumination is required. This set includes 6 pairs of interchangeable lenses, providing a magnification range of 6x - 25x.

### Features:

- Designed for comfortable up close inspection
- Set includes 6 pairs of lenses, ranging from 6x 25x
- Frames can be lengthened/shortened to the required length
- The lenses can be flipped upwards when not in use, so the operator does not have to remove the goggles.
- The lens barrels can be adjusted horizontally to accommodate the operator's face

| Item #        | 26116                                   |
|---------------|-----------------------------------------|
| Magnification | 6x-25x                                  |
| Included Lens | 6x   8x   10x   15x   20x   25x         |
| Illumination  | LED lights attached to each lens barrel |
|               |                                         |