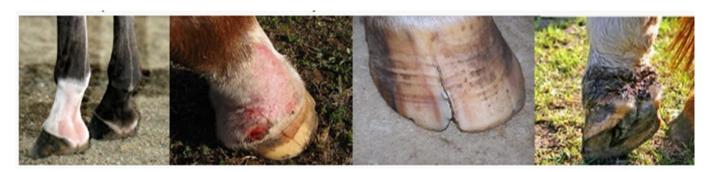

## paradisenutrients Hoof Rehab

A penetrative and therapeutic mineral solution for horses with hoof and leg issues

PN Hoof Rehab is a penetrative and therapeutic mineral solution specifically designed to prevent, manage and rehabilitate the equine hoof, foot and leg with a variety of problems. This truly unique broad spectrum treatment consists of emulsified herbal oil extracts, Aloe Vera concentrate, Marine Minerals and 74 + plant-derived minerals. Manufactured in a GMP and TGA approved laboratory PN Hoof Rehab is a safe, modern day, non-toxic solution for horse owners to prevent, manage and rehabilitate many problems, like Greasy Heel, Thrush, Abscesses, Infections, Seedy Toe, White Line Disease, Cracks, Mud Fever and more.