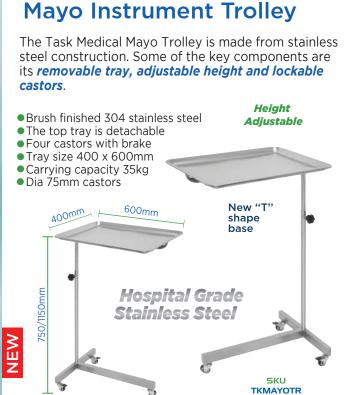

stainless steel plate. The trolley has four-sided raised stainless rim's to help avoid any equipment falling.

- Aluminium drawers, side and back panels with aluminium pillars Soft closing removable drawers with
- inner dividers & ABS push handle Extended pull out side table





SKU TKIDTRTWHT

SKU **TK2DTRTWHT**  in White colour

700mm

480mm

### **Powder Coated Trolley**

Task Medical Powder Coated 1 & 2 Drawer Trolleys are classified as a high grade trolley with smooth castors and an outstanding finish. It is a *perfect alternative to the stainless steel models* and comes with a bottom shelf.



### **Stainless Steel Trolleys**

Task Medical instrument trolleys are manufactured using Hospital Grade 304 Stainless Steel. The trolley is durable whilst providing an aesthetic finish.







## Performance Beyond Expectations

# All your essentials from a single source



Single Use & Reusable Holloware
♠ Recyclable, Biodegradable & Compostable
♠ Ultrasound Consumables
♠ Clinical Furniture

See the full range at

www.ga2medical.com.au