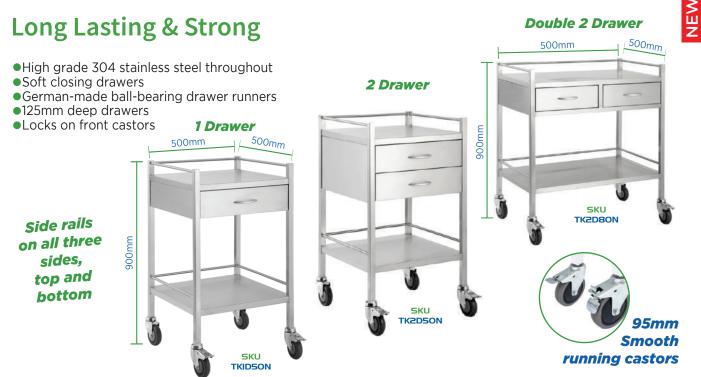

### **Stainless Steel Trolleys**

Task Medical instrument trolleys are manufactured using Hospital Grade 304 Stainless Steel. The trolley is durable whilst providing an aesthetic finish.