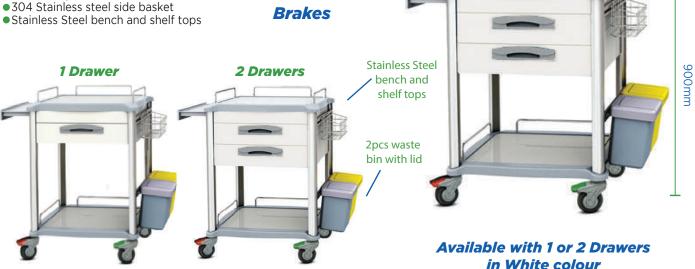

### **Stainless Steel Trolleys**

Task Medical instrument trolleys are manufactured using Hospital Grade 304 Stainless Steel. The trolley is durable whilst providing an aesthetic finish.