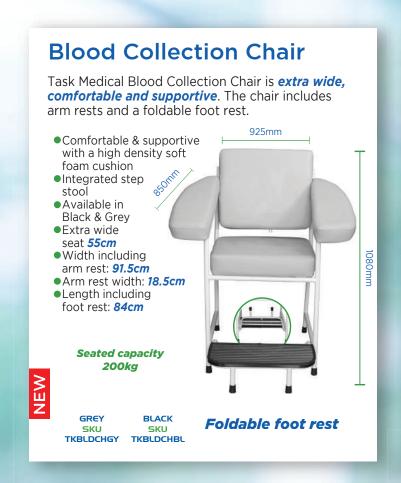

4 stainless steel plate. The trolley has four-sided raised stainless rim's to help avoid any equipment falling.

- Aluminium drawers, side and back panels with aluminium pillars Soft closing removable drawers with
- inner dividers & ABS push handle Extended pull out side table





SKU TKIDTRTWHT

SKU **TK2DTRTWHT**  in White colour

700mm

480mm

### **Powder Coated Trolley**

Task Medical Powder Coated 1 & 2 Drawer Trolleys are classified as a high grade trolley with smooth castors and an outstanding finish. It is a *perfect alternative to the stainless steel models* and comes with a bottom shelf.



### **Stainless Steel Trolleys**

Task Medical instrument trolleys are manufactured using Hospital Grade 304 Stainless Steel. The trolley is durable whilst providing an aesthetic finish.







## Performance Beyond Expectations

# All your essentials from a single source



Single Use & Reusable Holloware
♠ Recyclable, Biodegradable & Compostable
♠ Ultrasound Consumables
♠ Clinical Furniture

See the full range at

www.ga2medical.com.au