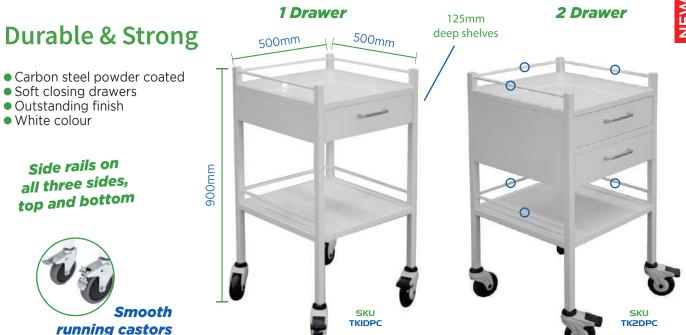

### **Powder Coated Trolley**

Task Medical Powder Coated 1 & 2 Drawer Trolleys are classified as a high grade trolley with smooth castors and an outstanding finish. It is a *perfect alternative to the stainless steel models* and comes with a bottom shelf.