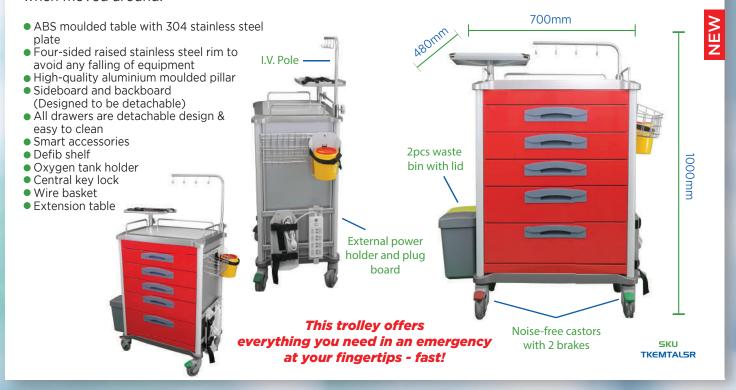

#### **Emergency Trolley**

Task Medical Emergency Trolley has been specifically designed for the healthcare industry. This updated model is sturdy and with it's larger wheels it allows for better mobility, highly responsive and effortless, when moved around.

## **Treatment Trolley**

Task Medical Treatment Trolley has a ABS moulded table with 304 stainless steel plate. The trolley has four-sided raised stainless rim's to help avoid any equipment falling.

- Aluminium drawers, side and back panels with aluminium pillars Soft closing removable drawers with
- inner dividers & ABS push handle Extended pull out side table

SKU TKIDTRTWHT

SKU **TK2DTRTWHT**  in White colour

700mm

480mm