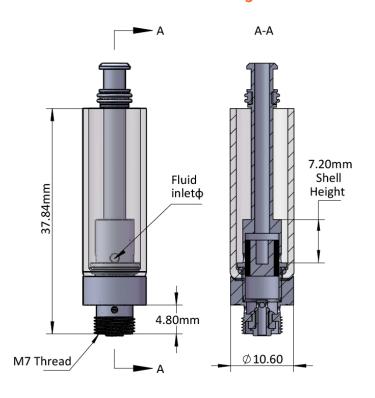

#### 1.0mL Cartridge

# **Description:**

Top fill vaporizer cartridge. Designed for rapid high-end, high-production filling and capping. Patented low torque, tamper proof, easy snap-on locking mouthpiece system. No arbor press required.

### Features:

- AVEO<sup>®</sup> Technology atomizer
- Top loading, compatible with most filling machines
- Capable for mass filling and mass capping
- Tamper-proof, press-fit, locking mouthpiece
- 510 connection with M7 thread size
- 2.0mm aperture for various oil viscosities
- 0.5mL and 1.0mL capacities
- Multiple mouthpiece materials and shapes to choose from

| Specifications   |                            |                          |  |  |
|------------------|----------------------------|--------------------------|--|--|
| Capacity         | 0.5 mL                     | 1.0 mL                   |  |  |
| Gross volume     | 0.55 mL                    | 1.05 mL                  |  |  |
| Max. fill volume | 0.5 mL                     | 1.0 mL                   |  |  |
| Weight, empty    | $6.50 \pm 0.2  \mathrm{g}$ | $7.60 \pm 0.2\mathrm{g}$ |  |  |