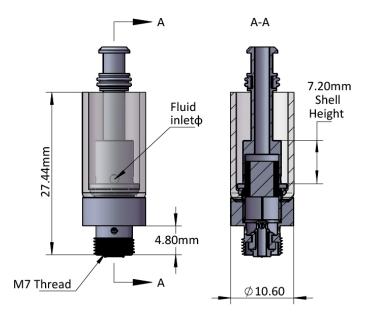

## 0.5mL Cartridge

# **Description:**

Top fill vaporizer cartridge. Designed for rapid high-end, high-production filling and capping. Patented low torque, tamper proof, easy snap-on locking mouthpiece system. No arbor press required.

### Features:

- AVEO<sup>®</sup> Technology atomizer
- Top loading, compatible with most filling machines
- Capable for mass filling and mass capping
- Tamper-proof, press-fit, locking mouthpiece
- 510 connection with M7 thread size
- 2.0mm aperture for various oil viscosities
- 0.5mL and 1.0mL capacities
- Multiple mouthpiece materials and shapes to choose from

| Specifications   |                            |                          |  |  |
|------------------|----------------------------|--------------------------|--|--|
| Capacity         | 0.5 mL                     | 1.0 mL                   |  |  |
| Gross volume     | 0.55 mL                    | 1.05 mL                  |  |  |
| Max. fill volume | 0.5 mL                     | 1.0 mL                   |  |  |
| Weight, empty    | $6.50 \pm 0.2  \mathrm{g}$ | $7.60 \pm 0.2\mathrm{g}$ |  |  |