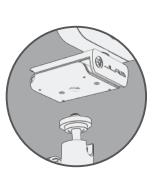

#### Connect to your PC or Mac USB INPUT

Enter your PC or Mac settings to make sure connection is established.

2

Configure as desired

O Due

Rotate camera as needed

Threaded attachment for tripod-type mounts