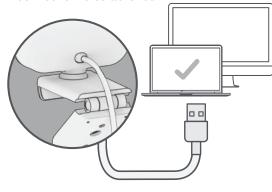

#### Connect to your PC or Mac USB INPUT

Enter your PC or Mac settings to make sure connection is established.

2

Configure as desired

O Due

Rotate camera as needed

Threaded attachment for tripod-type mounts