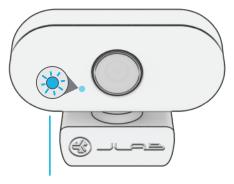

## **INTERFACE**

LED Indicator Light Webcam active only when light is on

Unfold and place GO Webcam on monitor