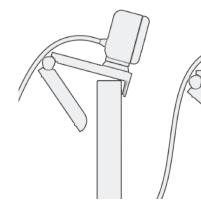

#### Connect to your PC or Mac USB INPUT

Enter your PC or Mac settings to make sure connection is established.

2

Configure as desired

O Due

Rotate camera as needed

Threaded attachment for tripod-type mounts