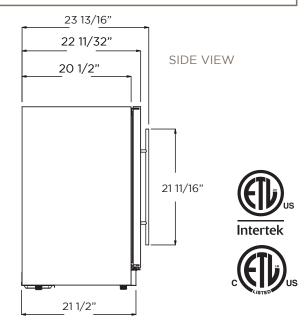

#### PRODUCT DESCRIPTION

| COMMERCIAL CODE - EBF52SS1 |                                                              | DOOR                                                                                                            |                                      |               |
|----------------------------|--------------------------------------------------------------|-----------------------------------------------------------------------------------------------------------------|--------------------------------------|---------------|
| Width                      | 24"                                                          | Door Handle                                                                                                     | Tubular                              |               |
| Dimensions                 | 23 13/32" W x 34 13/16" H x 22 13/32" D                      | Door Glass                                                                                                      | Tinted Dual Pane, Low-e Argon-filled |               |
| Weight                     | 117 lbs                                                      | Reversible Door                                                                                                 | No                                   |               |
| Installation Type          | Built-in and Free Standing                                   | ELECTRICAL SPECIFICATIONS                                                                                       |                                      |               |
| Refrigerant Type           | R600a                                                        | Compressor Brand                                                                                                |                                      | Embraco       |
| Volume                     | 4.8 cu ft (135L)                                             | Min. Circuit Required                                                                                           |                                      | 15 A          |
| Sound Level                | 39 dBA                                                       | AC Power                                                                                                        |                                      | 110-120V/60HZ |
| Door Finish                | 304 Stainless Steel + Glass                                  | Amperage                                                                                                        |                                      | 0.95 A        |
| Cabinet Finish             | Black                                                        | Plug Type                                                                                                       |                                      | В             |
| Interior Finish            | Black                                                        | OTHERS                                                                                                          |                                      |               |
| Hinge Design               | Concealed                                                    | Superior Full Extension Racks                                                                                   |                                      |               |
| Lighting                   | 3 Level White LED                                            | Beverage Shelving made of Tempered Glass                                                                        |                                      |               |
| Controls                   | Capacitive Touch with Display with white numbers             | Premium Beechwood Wine Racks                                                                                    |                                      |               |
|                            |                                                              | White LED Lights with 3 level KELVIN shade adjustment                                                           |                                      |               |
| COOLING ZONE 1 - BEVERAGES |                                                              | Anti Vibration Technology                                                                                       |                                      |               |
| Total Capacity             | > 60 Cans (12 oz)                                            | Double Panel Glass Door, UV coated                                                                              |                                      |               |
| Temperature Range          | 34 to 68 °F                                                  | Sabbath Mode                                                                                                    |                                      |               |
| Shelving                   | 3 Adjustable Tempered Glass<br>Shelves with metal front trim | Stylish look with tubular handle                                                                                |                                      |               |
|                            |                                                              | KITS                                                                                                            |                                      |               |
| COOLING ZONE 2 - WINES     |                                                              |                                                                                                                 |                                      | 1/17/0175505  |
| Total Capacity             | 21 Bottles of Wine (25 oz)                                   | PRO Handle                                                                                                      |                                      | KIT0175505    |
| Temperature Range          | 34 to 68 ° F                                                 | WARRANTY                                                                                                        |                                      |               |
| Shelving                   | 6 Pieces Beechwood<br>Shelves with Metal Front<br>Trim       | 2+1 Year Parts and In-Home Labor Warranty.<br>Third year awarded after product registration<br>on www.elica.com |                                      |               |

## LINE DRAWING