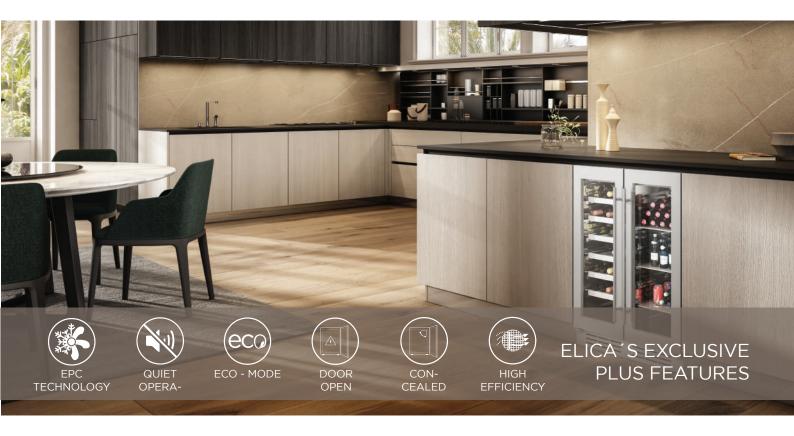

## Beverage & Wine Center | FRENCH DOOR DUAL ZONE

A paradigm of sophisticated design and seamless construction, RISERVA is your best ally when preserving the freshness of your beverages. Dual Compartments and Dual Cooling zones, offer the elegance of a wine cellar, fused with the convenience of a beverage center.

It holds up to 60 cans (12oz) within the Beverage Zone and up to 21 bottles of wine (21oz) in the Wine Zone. Optimum preservation is ensured thanks to the natural Beechwood shelves, highest quality components that reduce vibration, plus Elica's Perfect Climate technology (EPC) that maintains consistent and even temperature distribution.