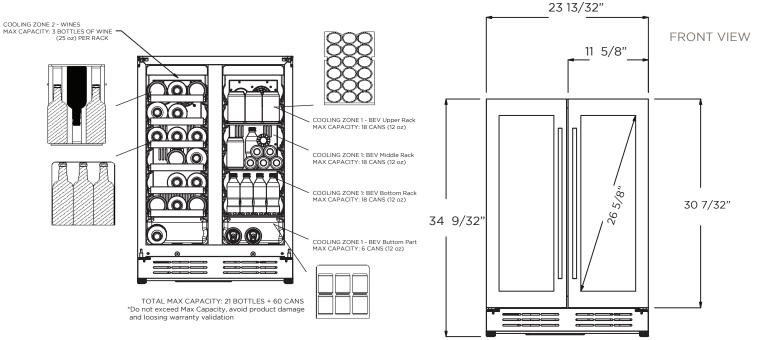

It holds up to 60 cans (12oz) within the Beverage Zone and up to 21 bottles of wine (21oz) in the Wine Zone. Optimum preservation is ensured thanks to the natural Beechwood shelves, highest quality components that reduce vibration, plus Elica's Perfect Climate technology (EPC) that maintains consistent and even temperature distribution.

#### PRODUCT DESCRIPTION

| COMMERCIAL CODE - EBF52SS1 |                                                              | DOOR                                                                                                            |                                      |               |
|----------------------------|--------------------------------------------------------------|-----------------------------------------------------------------------------------------------------------------|--------------------------------------|---------------|
| Width                      | 24"                                                          | Door Handle                                                                                                     | Tubular                              |               |
| Dimensions                 | 23 13/32" W x 34 13/16" H x 22 13/32" D                      | Door Glass                                                                                                      | Tinted Dual Pane, Low-e Argon-filled |               |
| Weight                     | 117 lbs                                                      | Reversible Door                                                                                                 | No                                   |               |
| Installation Type          | Built-in and Free Standing                                   | ELECTRICAL SPECIFICATIONS                                                                                       |                                      |               |
| Refrigerant Type           | R600a                                                        | Compressor Brand                                                                                                |                                      | Embraco       |
| Volume                     | 4.8 cu ft (135L)                                             | Min. Circuit Required                                                                                           |                                      | 15 A          |
| Sound Level                | 39 dBA                                                       | AC Power                                                                                                        |                                      | 110-120V/60HZ |
| Door Finish                | 304 Stainless Steel + Glass                                  | Amperage                                                                                                        |                                      | 0.95 A        |
| Cabinet Finish             | Black                                                        | Plug Type                                                                                                       |                                      | В             |
| Interior Finish            | Black                                                        | OTHERS                                                                                                          |                                      |               |
| Hinge Design               | Concealed                                                    | Superior Full Extension Racks                                                                                   |                                      |               |
| Lighting                   | 3 Level White LED                                            | Beverage Shelving made of Tempered Glass                                                                        |                                      |               |
| Controls                   | Capacitive Touch with Display with white numbers             | Premium Beechwood Wine Racks                                                                                    |                                      |               |
|                            |                                                              | White LED Lights with 3 level KELVIN shade adjustment                                                           |                                      |               |
| COOLING ZONE 1 - BEVERAGES |                                                              | Anti Vibration Technology                                                                                       |                                      |               |
| Total Capacity             | > 60 Cans (12 oz)                                            | Double Panel Glass Door, UV coated                                                                              |                                      |               |
| Temperature Range          | 34 to 68 °F                                                  | Sabbath Mode                                                                                                    |                                      |               |
| Shelving                   | 3 Adjustable Tempered Glass<br>Shelves with metal front trim | Stylish look with tubular handle                                                                                |                                      |               |
|                            |                                                              | KITS                                                                                                            |                                      |               |
| COOLING ZONE 2 - WINES     |                                                              |                                                                                                                 |                                      | 1/17/0175505  |
| Total Capacity             | 21 Bottles of Wine (25 oz)                                   | PRO Handle                                                                                                      |                                      | KIT0175505    |
| Temperature Range          | 34 to 68 ° F                                                 | WARRANTY                                                                                                        |                                      |               |
| Shelving                   | 6 Pieces Beechwood<br>Shelves with Metal Front<br>Trim       | 2+1 Year Parts and In-Home Labor Warranty.<br>Third year awarded after product registration<br>on www.elica.com |                                      |               |

## LINE DRAWING