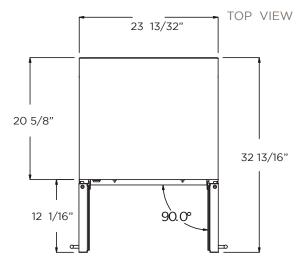

#### PRODUCT DESCRIPTION

| COMMERCIAL CODE - EBF52SS1 |                                                              | DOOR                                                                                                            |                                      |               |
|----------------------------|--------------------------------------------------------------|-----------------------------------------------------------------------------------------------------------------|--------------------------------------|---------------|
| Width                      | 24"                                                          | Door Handle                                                                                                     | Tubular                              |               |
| Dimensions                 | 23 13/32" W x 34 13/16" H x 22 13/32" D                      | Door Glass                                                                                                      | Tinted Dual Pane, Low-e Argon-filled |               |
| Weight                     | 117 lbs                                                      | Reversible Door                                                                                                 | No                                   |               |
| Installation Type          | Built-in and Free Standing                                   | ELECTRICAL SPECIFICATIONS                                                                                       |                                      |               |
| Refrigerant Type           | R600a                                                        | Compressor Brand                                                                                                |                                      | Embraco       |
| Volume                     | 4.8 cu ft (135L)                                             | Min. Circuit Required                                                                                           |                                      | 15 A          |
| Sound Level                | 39 dBA                                                       | AC Power                                                                                                        |                                      | 110-120V/60HZ |
| Door Finish                | 304 Stainless Steel + Glass                                  | Amperage                                                                                                        |                                      | 0.95 A        |
| Cabinet Finish             | Black                                                        | Plug Type                                                                                                       |                                      | В             |
| Interior Finish            | Black                                                        | OTHERS                                                                                                          |                                      |               |
| Hinge Design               | Concealed                                                    | Superior Full Extension Racks                                                                                   |                                      |               |
| Lighting                   | 3 Level White LED                                            | Beverage Shelving made of Tempered Glass                                                                        |                                      |               |
| Controls                   | Capacitive Touch with Display with white numbers             | Premium Beechwood Wine Racks                                                                                    |                                      |               |
|                            |                                                              | White LED Lights with 3 level KELVIN shade adjustment                                                           |                                      |               |
| COOLING ZONE 1 - BEVERAGES |                                                              | Anti Vibration Technology                                                                                       |                                      |               |
| Total Capacity             | > 60 Cans (12 oz)                                            | Double Panel Glass Door, UV coated                                                                              |                                      |               |
| Temperature Range          | 34 to 68 °F                                                  | Sabbath Mode                                                                                                    |                                      |               |
| Shelving                   | 3 Adjustable Tempered Glass<br>Shelves with metal front trim | Stylish look with tubular handle                                                                                |                                      |               |
|                            |                                                              | KITS                                                                                                            |                                      |               |
| COOLING ZONE 2 - WINES     |                                                              |                                                                                                                 |                                      | 1/17/0175505  |
| Total Capacity             | 21 Bottles of Wine (25 oz)                                   | PRO Handle                                                                                                      |                                      | KIT0175505    |
| Temperature Range          | 34 to 68 ° F                                                 | WARRANTY                                                                                                        |                                      |               |
| Shelving                   | 6 Pieces Beechwood<br>Shelves with Metal Front<br>Trim       | 2+1 Year Parts and In-Home Labor Warranty.<br>Third year awarded after product registration<br>on www.elica.com |                                      |               |

## LINE DRAWING