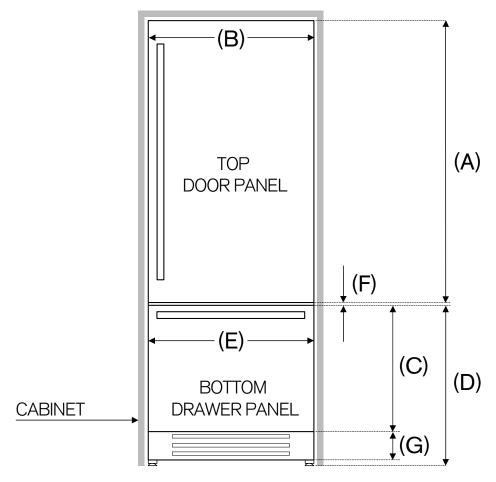

| DIMENSIONS - INCHES        |                                                             |                       |
|----------------------------|-------------------------------------------------------------|-----------------------|
| (A)                        | Height of top door panel                                    | 54 3/4"               |
| (B)                        | Width of top door panel                                     | 29 3/4"               |
| (C)                        | Height of bottom drawer panel                               | 24 7/8"               |
| (D)                        | Height from bottom of product to top of bottom drawer panel | 28 7/8"               |
| (E)                        | Width of bottom drawer panel                                | 29 3/4"               |
| (F)                        | Gap between top door panel and bottom drawer panel          | 1/8"                  |
| (G)                        | Toe kick height                                             | 3 1/8" - 7 3/8"       |
| (A+D)                      | Overall height                                              | 83 5/8"               |
| Thickness of custom panels |                                                             | min 3/4" - max 1 1/8" |