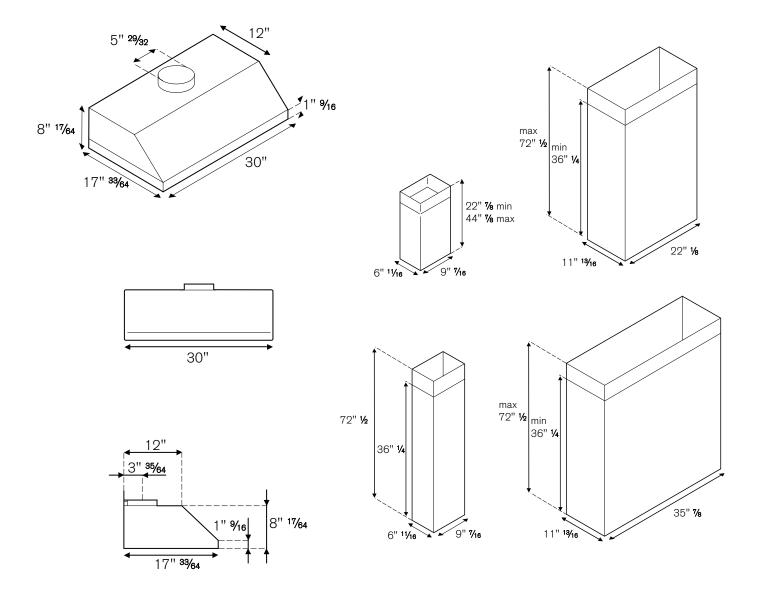

All KU hoods can be installed under 12" deep wall cabinets or with the optional height-adjustable medium- and full-width duct covers.

## INSTALLATION INSTRUCTIONS KU30 PRO 1 XV

Bertazzoni recomends to operate the appliance after it has been properly installed. Please refer to the installation manual for further details.

**Disclaimer:** while every effort has been made to insure the accuracy of the information contained in this brochure, Fratelli Bertazzoni reserves the right to change any part of the information at any time without notice.