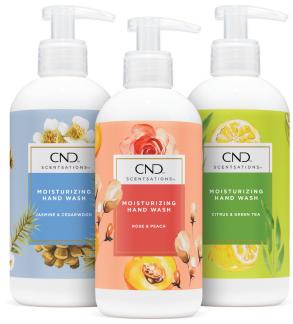

CND™ SCENTSATIONS™ HAND WASH

#### SCENT PROFILES

- · Citrus & Green Tea
- Mango & Coconut
- Jasmine & Cedarwood
- Rose & Peach