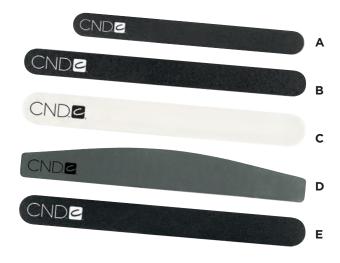

# A. Kanga™ File

240/240 grit black file that refines new and rebalanced enhancements and shapes natural nails. Maplewood core allows for flexibility, control and faster refinement.

## B. Hot Shot™ File

100/180 grit black file. 100 grit reduces thickness and length of enhancements during rebalances. 180 grit shapes new and rebalanced enhancements. Firm padding allows for control and faster refinement.

## C. Blizzard™ File

100/180 grit white file. 100 grit reduces thickness and length on enhancements during rebalances. 180 grit shapes new and rebalanced enhancements. White grit leaves less residue and eliminates black spots.

# D. Boomerang Padded File

180/180 grit gray padded file. 180 grit shapes new and rebalanced enhancements. Spongy, soft padded abrasive conforms to nail, eliminating flat spots and providing comfort for the user.

## E. Outblack™ Padded File

120/240 grit black padded file. 120 grit reduces thickness and length of enhancements during rebalances. 240 grit refines new and rebalanced enhancements and shapes natural nails.