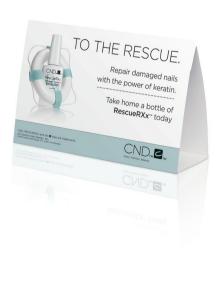

CND, CND, RescueRx.

Take home a bottle of **RescueRXx**™ today.

Repair damaged nails with the power of keratin.

## TO THE RESCUE.