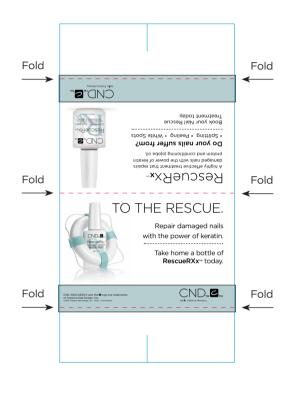

## ASSEMBLY INSTRUCTIONS **RescueRXx™** Table Tent Card

**Step 1.** Cut out table tent along blue lines.

**Step 3.** Cut the blue line at each end of the tent card.

**Step 2.** Fold the tent card on the red dotted lines.

**Step 4.** Attached the cut lines together to create base for table tent card.

......

CND, RESCUERXX and the ■ logo are trademarks of Creative Nail Design, Inc. ©2015 Creative Nail Design, Inc. #0503 P/N 6117018000