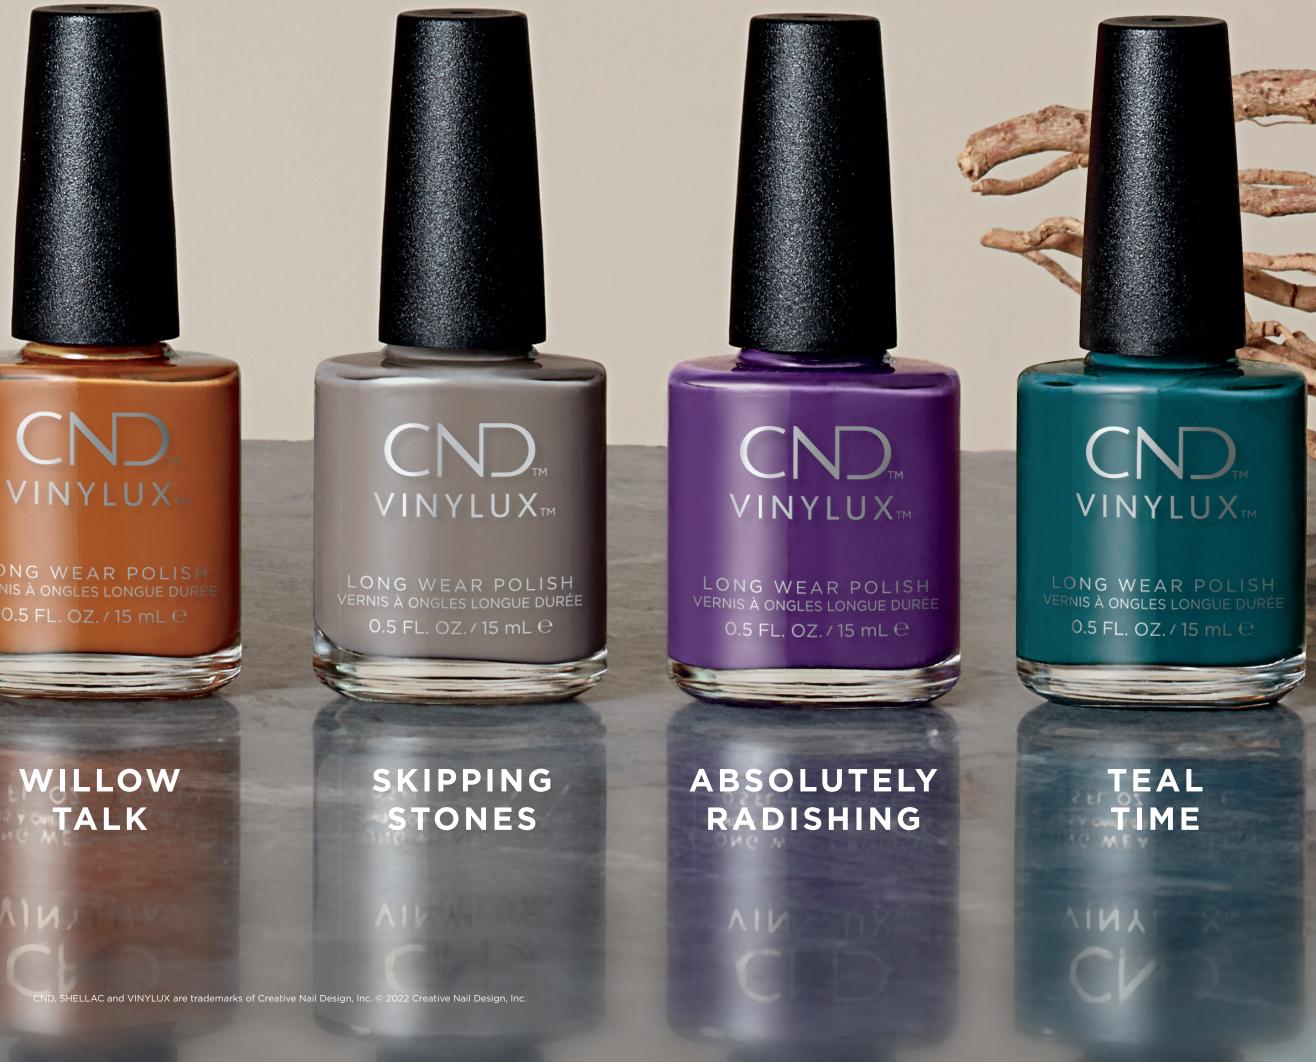

### Flourishing shades fresh for autumn

SKIPPING STONES

SHELLAC

CN

VINYLUX

FL. OZ. / 15 r

CND, SHELLAC and VINYLUX are trademarks of Creative Nail Design, Inc. © 2022 Creative Nail Design, Inc.

ONG WEAR POL 5 FL. OZ. / 15 mL

#### ABSOLUTELY RADISHING

SHELLAC

100 - D

CND VINYLU

NG WEAR PO 0.5 FL. OZ. / 15 m