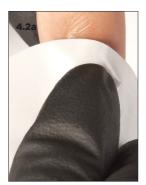

## Step 4 **REMOVE THE WRAP**

- 1. Press and massage the nail using a twisting motion to pull the wrap off.
- 2. Clean the nail with a plastic-backed, lint-free pad saturated with CND<sup>™</sup> OFFLY FAST<sup>™</sup> Moisturizing Remover to remove any residue.