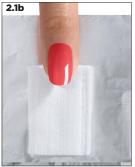

## Step 4 **REMOVE THE WRAP**

- 1. Press and massage the nail using a twisting motion to pull the wrap off.
- 2. Clean the nail with a plastic-backed, lint-free pad saturated with CND<sup>™</sup> OFFLY FAST<sup>™</sup> Moisturizing Remover to remove any residue.