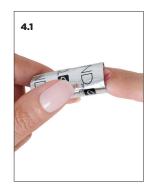

## Step 2 WRAP THE NAILS

1. Assess the nail for potential problems.

- a. Saturate the cotton pad on the CND<sup>™</sup> Foil Remover Wrap with CND<sup>™</sup> OFFLY FAST<sup>™</sup> Moisturizing Remover.
- b. Place wrap under the finger with the edge of the cotton pad underneath the extension edge of the nail.
- c. Place the cotton pad over the top of the nail.
- d. Wrap the **CND<sup>™</sup>** Foil Remover Wrap around the finger, ensuring a snug fit.
- e. Squeeze the top center of the foil together to secure. (Pro Tip: Use plastic gel polish remover tip clips to keep Remover Wraps in place.)