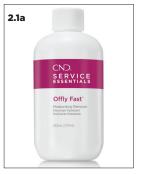

#### CND<sup>™</sup> PRODUCTS REQUIRED

- CND<sup>™</sup> COOLBLUE<sup>™</sup> Hand Cleanser
- CND<sup>™</sup> OFFLY FAST<sup>™</sup> Moisturizing Remover
- CND<sup>™</sup> Foil Remover Wraps

## Step 2 WRAP THE NAILS

1. Assess the nail for potential problems.

- a. Saturate the cotton pad on the CND<sup>™</sup> Foil Remover Wrap with CND<sup>™</sup> OFFLY FAST<sup>™</sup> Moisturizing Remover.
- b. Place wrap under the finger with the edge of the cotton pad underneath the extension edge of the nail.
- c. Place the cotton pad over the top of the nail.
- d. Wrap the **CND<sup>™</sup>** Foil Remover Wrap around the finger, ensuring a snug fit.
- e. Squeeze the top center of the foil together to secure. (Pro Tip: Use plastic gel polish remover tip clips to keep Remover Wraps in place.)