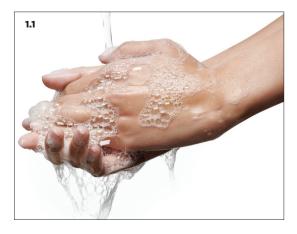

### **CLEANSE HANDS**

- Have the client wash their hands with soap and running water for 1 20-30 seconds and towel dry.
- 2. Massage CND<sup>™</sup> COOLBLUE<sup>™</sup> Hand Cleanser into the client's hands to cleanse the skin.