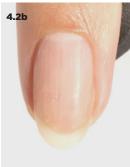

## Step 4 **REMOVE THE WRAP**

- 1. Press and massage the nail using a twisting motion to pull the wrap off.
- 2. Clean the nail with a plastic-backed, lint-free pad saturated with CND<sup>™</sup> OFFLY FAST<sup>™</sup> Moisturizing Remover to remove any residue.