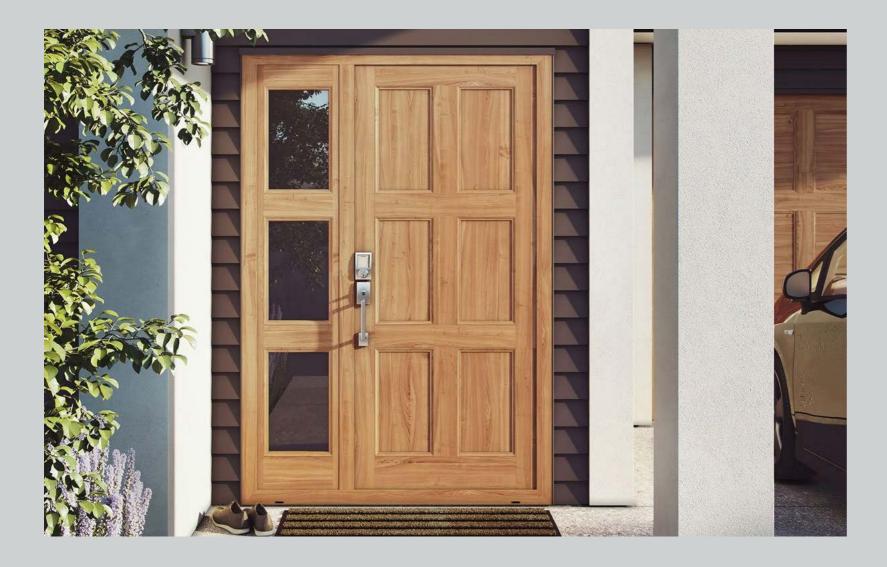

Black Riverwood

Eurowood has the *warm look and feel of timber but without the associated maintenance.* There's no swelling, warping or rotting, and no need to paint.

There's a range of wood-grain finishes to select from, and you have the option to choose anodised *aluminium on the exterior and wood grain Eurowood on the interior*.