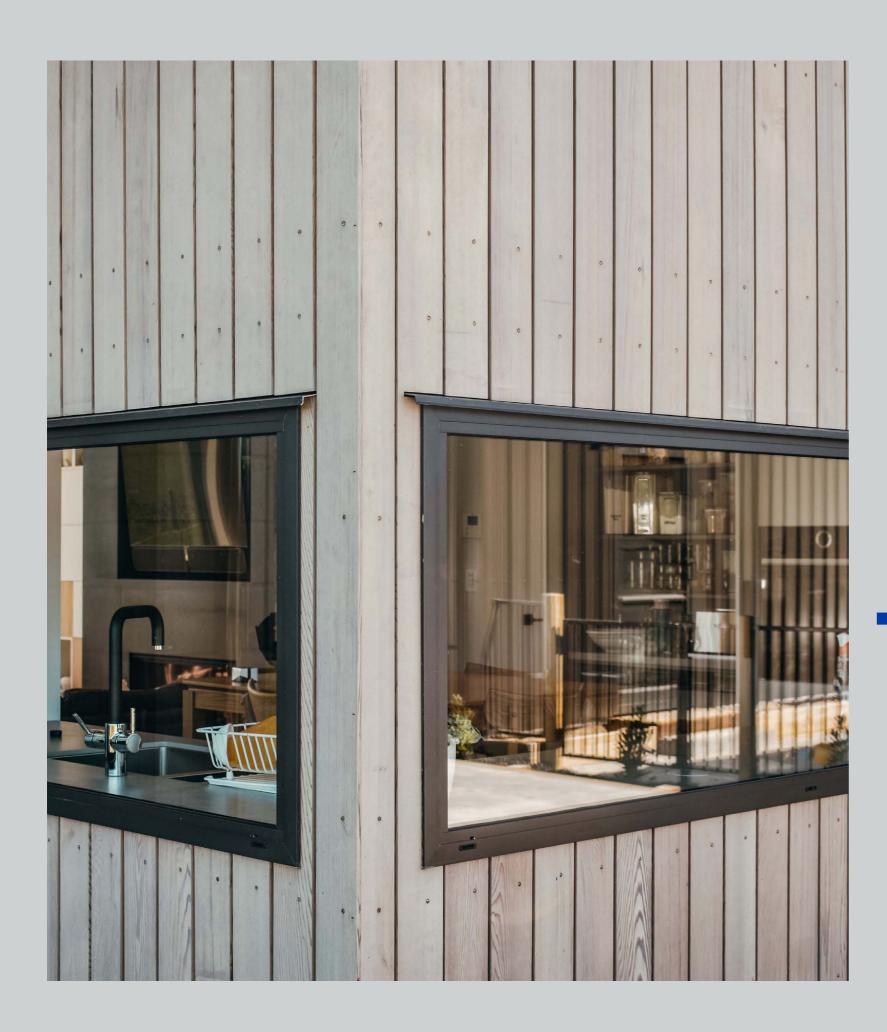

## Eurowood®

Light Cherry

Dark Cherry

Light Cedar

Dark Cedar

Light Bean

Dark Bean

Dark Riverwood

Black Riverwood

Eurowood has the *warm look and feel of timber but without the associated maintenance.* There's no swelling, warping or rotting, and no need to paint.

There's a range of wood-grain finishes to select from, and you have the option to choose anodised *aluminium on the exterior and wood grain Eurowood on the interior*.