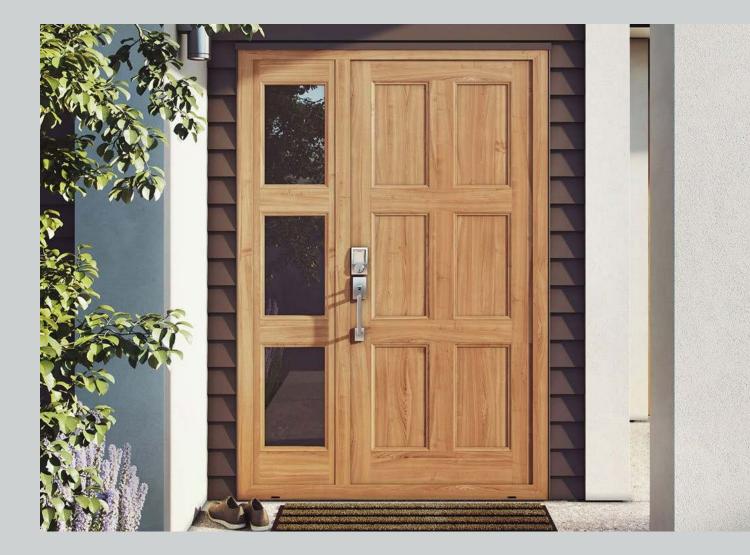

### Eurowood®

Eurowood has the *warm look and feel of timber but without the associated maintenance*. There's no swelling, warping or rotting, and no need to paint.

There's a range of wood-grain finishes to select from, and you have the option to choose anodised *aluminium on the exterior and wood grain Eurowood on the interior*.