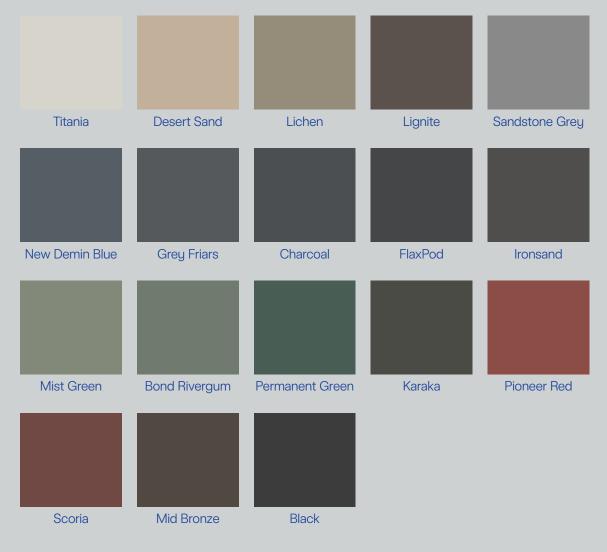

### Anodised

Anodising uses a protective anodic oxide coating to *bring out unique colours within the metal of the frame.* The result is a smooth, matt metallic finish that maintains the beauty and natural lustre of aluminium, while being durable and tough-wearing. Hard and weather-resistant, the transparent coating *resists damage from UV exposure and lasts without peeling or flaking off.* 