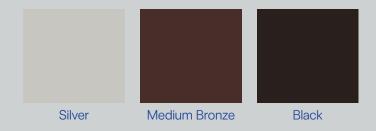

### Anodised

Anodising uses a protective anodic oxide coating to *bring out unique colours within the metal of the frame.* The result is a smooth, matt metallic finish that maintains the beauty and natural lustre of aluminium, while being durable and tough-wearing. Hard and weather-resistant, the transparent coating *resists damage from UV exposure and lasts without peeling or flaking off.* 